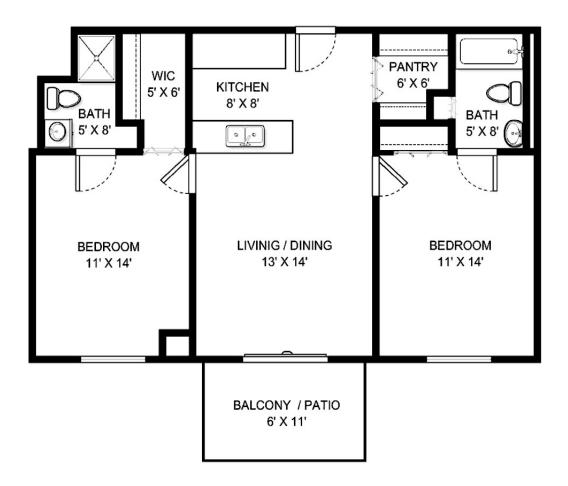

| Apartment Number     | _ Square Footage |
|----------------------|------------------|
| A resulting out Date | Poto Everinos    |
| Apartment Rate       | _Rate Expires    |
| Date Quoted          | _ Quoted by      |
| Notes                |                  |
|                      |                  |
|                      |                  |