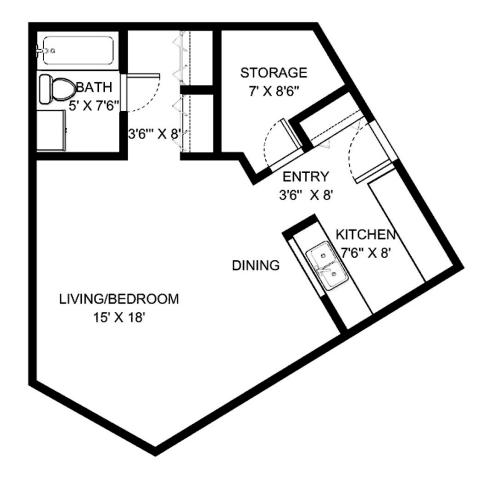

| Apartment Number | Square Footage |
|------------------|----------------|
| Apartment Rate   | Rate Expires   |
| Date Quoted      | _Quoted by     |
| Notes            |                |
|                  |                |
|                  |                |