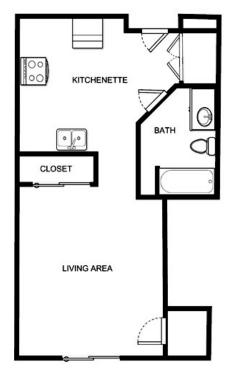

STUDIO - A03

| Apartment Number | _ Square Footage |
|------------------|------------------|
| ·                |                  |
| Apartment Rate   | _ Rate Expires   |
|                  | ·                |
| Date Quoted      | _Quoted by       |
|                  |                  |
| Notes            |                  |
|                  |                  |
|                  |                  |
|                  |                  |
|                  |                  |