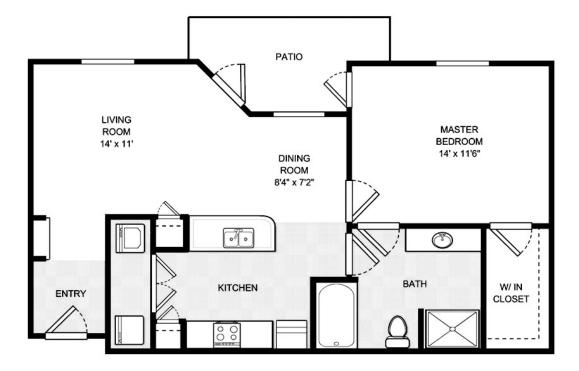

## One Bedroom

The Charleston

| Apartment Number | _Square Footage |
|------------------|-----------------|
| Apartment Rate   | _Rate Expires   |
| Date Quoted      | _Quoted by      |
| Notes            |                 |
|                  |                 |
|                  |                 |

PARKVIEW IN ALLEN

## 214.383.2000 | HolidayParkviewInAllen.com