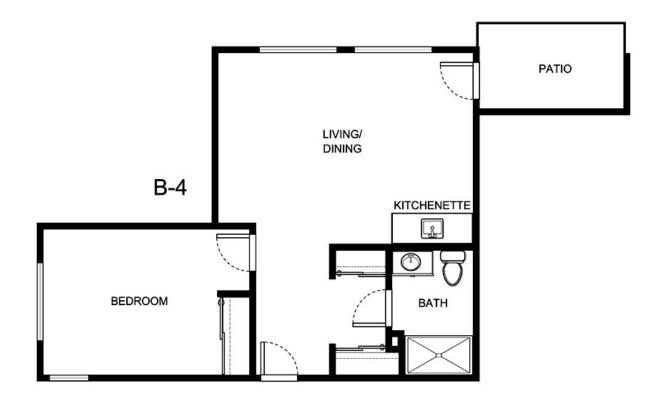

B-5

| Apartment Number | _Square Footage |
|------------------|-----------------|
|                  |                 |
| Apartment Rate   | _Rate Expires   |
|                  |                 |
| Date Quoted      | _Quoted by      |
|                  |                 |
| Notes            |                 |
|                  |                 |
|                  |                 |