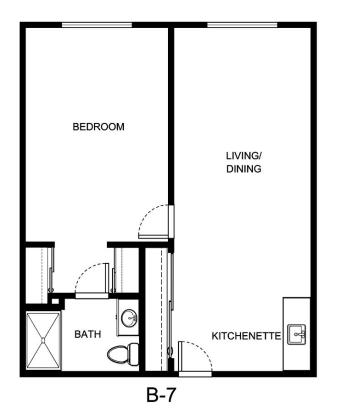

| _Quoted by      |
| Notes            |                 |
|                  |                 |





B-5

| Apartment Number | _Square Footage |
|------------------|-----------------|
|                  |                 |
| Apartment Rate   | _Rate Expires   |
|                  |                 |
| Date Quoted      | _Quoted by      |
|                  |                 |
| Notes            |                 |
|                  |                 |
|                  |                 |



MONARCH ESTATES



| Apartment Number | _Square Footage |
|------------------|-----------------|
| Apartment Rate   | Rate Expires    |
| Date Quoted      | Quoted by       |
| Notes            |                 |
|                  |                 |
|                  |                 |





| Apartment Number | _Square Footage |
|------------------|-----------------|
| Apartment Rate   | _Rate Expires   |
| Date Quoted      | _Quoted by      |
| Notes            |                 |
|                  |                 |





| Apartment Number | _Square Footage |
|------------------|-----------------|
| Apartment Rate   | _Rate Expires   |
| Date Quoted      | _Quoted by      |
| Notes            |                 |
|                  |                 |





| Apartment Number | _Square Footage |
|------------------|-----------------|
| Apartment Rate   | _Rate Expires   |
| Date Quoted      | _Quoted by      |
| Notes            |                 |
|                  |                 |





B-10

| Apartment Number | _Square Footage |
|------------------|----------------