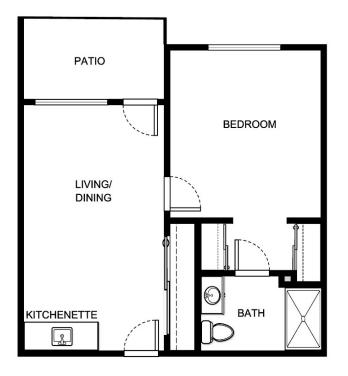

B-1

| Apartment Number | _Square Footage |
|------------------|-----------------|
|                  | -               |
| Apartment Rate   | _Rate Expires   |
| Date Quoted      | Quoted by       |
|                  |                 |
| Notes            |                 |
|                  |                 |
|                  |                 |