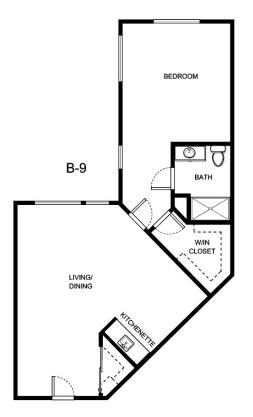

B-10

| Apartment Number | _Square Footage |
|------------------|-----------------|
| Apartment Rate   | _Rate Expires   |
| Date Quoted      | _Quoted by      |
| Notes            |                 |
|                  |                 |