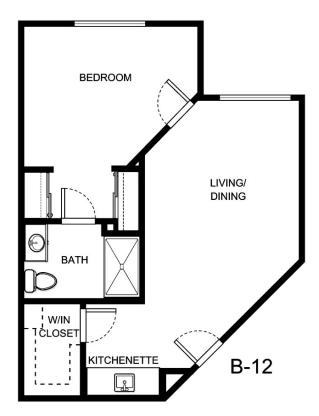

tes            |                 |
|                  |                 |





| Apartment Number | _Square Footage |
|------------------|-----------------|
| Apartment Rate   | _Rate Expires   |
| Date Quoted      | _Quoted by      |
| Notes            |                 |
|                  |                 |





B-10

| Apartment Number | _Square Footage |
|------------------|-----------------|
| Apartment Rate   | _Rate Expires   |
| Date Quoted      | _Quoted by      |
| Notes            |                 |
|                  |                 |





| Apartment Number | _Square Footage |
|------------------|-----------------|
| Apartment Rate   | Rate Expires    |
| Date Quoted      | Quoted by       |
| Notes            |                 |
|                  |                 |





| Apartment Number | _Square Footage |
|------------------|-----------------|
| Apartment Rate   | _Rate Expires   |
| Date Quoted      | _Quoted by      |
| Notes            |                 |
|                  |                 |



334.502.0977 | HolidayMonarchEstates.com

MONARCH ESTATES



| Apartment Number | _Square Footage |
|------------------|-----------------|
| Apartment Rate   | _Rate Expires   |
| Date Quoted      | _Quoted by      |
| Notes            |                 |
|                  |                 |



334.502.0977 | HolidayMonarchEstates.com

MONARCH ESTATES