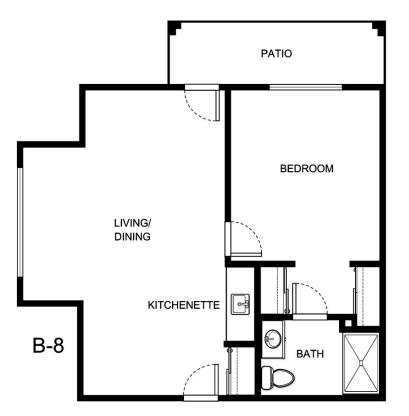

t Rate   | _Rate Expires   |
|                  |                 |
| Date Quoted      | _Quoted by      |
|                  |                 |
| Notes            |                 |
|                  |                 |
|                  |                 |



MONARCH ESTATES



| Apartment Number | _Square Footage |
|------------------|-----------------|
| Apartment Rate   | Rate Expires    |
| Date Quoted      | Quoted by       |
| Notes            |                 |
|                  |                 |
|                  |                 |





| Apartment Number | _Square Footage |
|------------------|-----------------|
| Apartment Rate   | _Rate Expires   |
| Date Quoted      | _Quoted by      |
| Notes            |                 |
|                  |                 |





| Apartment Number | _Square Footage |
|------------------|-----------------|
| Apartment Rate   | _Rate Expires   |
| Date Quoted      | _Quoted by      |
| Notes            |                 |
|                  |                 |





| Apartment Number | _Square Footage |
|------------------|-----------------|
| Apartment Rate   | _Rate Expires   |
| Date Quoted      | _Quoted by      |
| Notes            |                 |
|                  |                 |





B-10

| Apartment Number | _Square Footage |
|------------------|-----------------|
| Apartment Rate   | _Rate Expires   |
| Date Quoted      | _Quoted by      |
| Notes            |                 |
|                  |                 |





| Apartment Number | _Square Footage |
|------------------|----------------