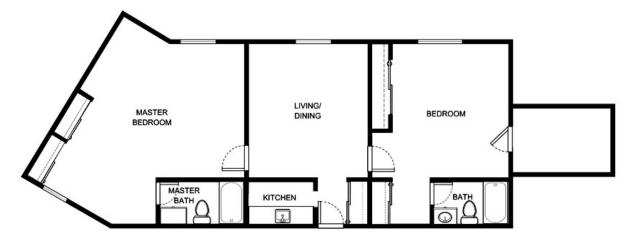

**TWO BEDROOM 6** 

| Apartment Number | _Square Footage |
|------------------|-----------------|
|                  |                 |
| Apartment Rate   | _RateExpires    |
| Date Quoted      | _Quoted by      |
| Notes            |                 |
|                  |                 |
|                  |                 |