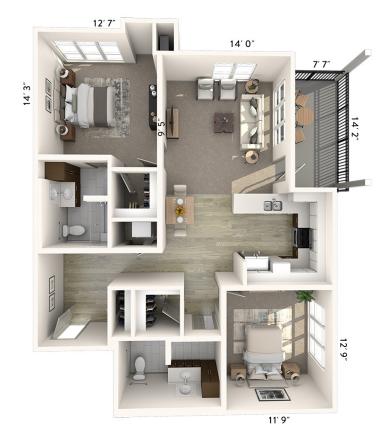

| Apartment No | Square Footage | Apartment Rate |
|--------------|----------------|----------------|
| Notes        |                |                |
|              |                |                |
|              |                |                |
|              |                |                |
|              |                |                |
| Date Quoted  | Quoted by      | Rate Expires   |

Stria CARY
919.342.8200 | AtriaCary.com

Measurements are an approximation and can vary by apartment. All rates are subject to change.

- 24-hour staff
- Chef-prepared meals
- Daily educational, social, cultural and fitness opportunities
- Scheduled bus and sedan transportation
- Wi-Fi in all common areas
- In-apartment washer and dryer - all apartments
- Laundry service
- Weekly housekeeping and linen services
- Apartment maintenance
- Cable TV