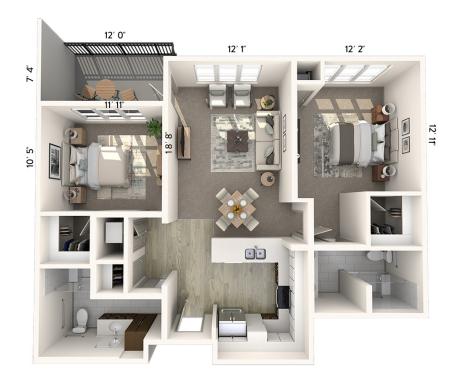

| Apartment No | Square Footage | Apartment Rate |
|--------------|----------------|----------------|
| Notes        |                |                |
|              |                |                |
|              |                |                |
|              |                |                |
|              |                |                |
| Date Quoted  | Quoted by      | Rate Expires   |

Stria CARY
919.342.8200 | AtriaCary.com

Measurements are an approximation and can vary by apartment. All rates are subject to change.

- 24-hour staff
- Chef-prepared meals
- Daily educational, social, cultural and fitness opportunities
- Scheduled bus and sedan transportation
- Wi-Fi in all common areas
- In-apartment washer and dryer - all apartments
- Laundry service
- Weekly housekeeping and linen services
- Apartment maintenance
- Cable TV