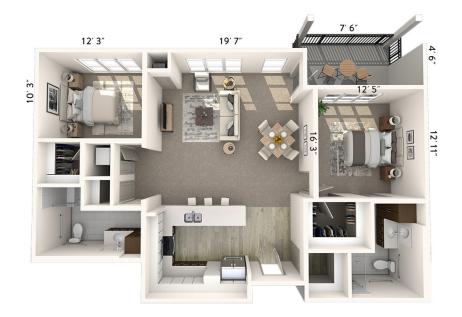

| Apartment No | Square Footage | Apartment Rate | - |
|--------------|----------------|----------------|---|
| Notes        |                |                | _ |
|              |                |                |   |
|              |                |                |   |
|              |                |                |   |
|              |                |                |   |
| Date Quoted  | Quoted by      | Rate Expires   |   |

Atria CARY 919.342.8200 | AtriaCary.com

Measurements are an approximation and can vary by apartment. All rates are subject to change.

- 24-hour staff
- Chef-prepared meals
- Daily educational, social, cultural and fitness opportunities
- Scheduled bus and sedan transportation
- Wi-Fi in all common areas
- In-apartment washer and dryer - all apartments
- Laundry service
- Weekly housekeeping and linen services
- Apartment maintenance
- Cable TV