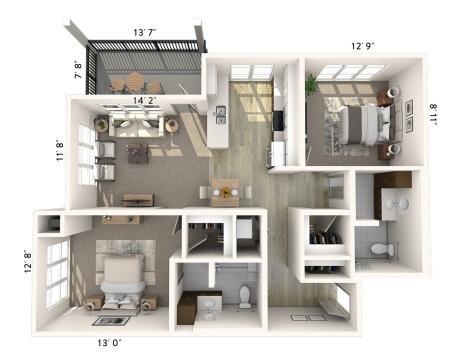

| Apartment No | Square Footage | Apartment Rate |
|--------------|----------------|----------------|
| Notes        |                |                |
|              |                |                |
|              |                |                |
|              |                |                |
| Date Quoted  | Quoted by      | Rate Expires   |

Measurements are an approximation and can vary by apartment. All rates are subject to change.

- 24-hour staff
- Chef-prepared meals
- Daily educational, social, cultural and fitness opportunities
- Scheduled bus and sedan transportation
- Wi-Fi in all common areas
- In-apartment washer and dryer - all apartments
- Laundry service
- Weekly housekeeping and linen services
- Apartment maintenance
- Cable TV