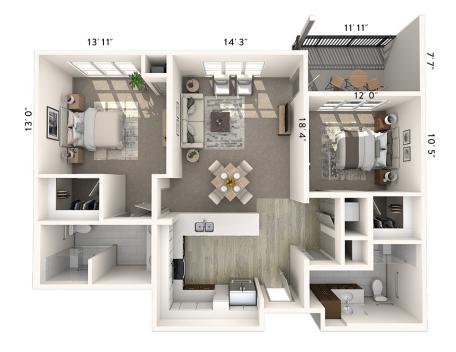

| Apartment No | Square Footage | Apartment Rate |
|--------------|----------------|----------------|
| Notes        |                |                |
|              |                |                |
|              |                |                |
|              |                |                |
| Date Quoted  | Quoted by      | Rate Expires   |

Measurements are an approximation and can vary by apartment. All rates are subject to change.

- 24-hour staff
- Chef-prepared meals
- Daily educational, social, cultural and fitness opportunities
- Scheduled bus and sedan transportation
- Wi-Fi in all common areas
- In-apartment washer and dryer - all apartments
- Laundry service
- Weekly housekeeping and linen services
- Apartment maintenance
- Cable TV