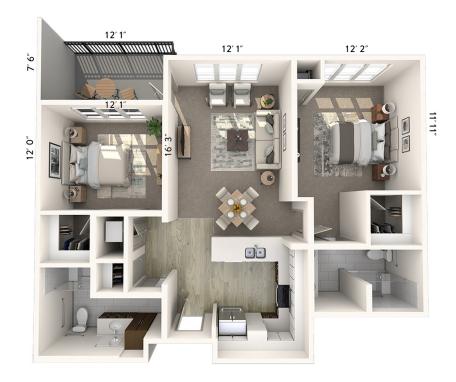

| Apartment No | Square Footage | Apartment Rate | - |
|--------------|----------------|----------------|---|
| Notes        |                |                | _ |
|              |                |                |   |
|              |                |                |   |
|              |                |                |   |
|              |                |                |   |
| Date Quoted  | Quoted by      | Rate Expires   |   |

Atria CARY 919.342.8200 | AtriaCary.com

Measurements are an approximation and can vary by apartment. All rates are subject to change.

- 24-hour staff
- Chef-prepared meals
- Daily educational, social, cultural and fitness opportunities
- Scheduled bus and sedan transportation
- Wi-Fi in all common areas
- In-apartment washer and dryer - all apartments
- Laundry service
- Weekly housekeeping and linen services
- Apartment maintenance
- Cable TV