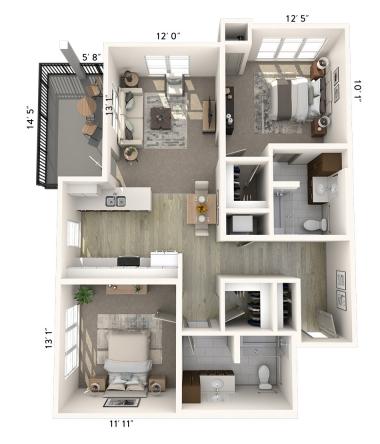

| Apartment No | Square Footage | Apartment Rate |
|--------------|----------------|----------------|
| Notes        |                |                |
|              |                |                |
|              |                |                |
|              |                |                |
|              |                |                |
| Date Quoted  | Quoted by      | Rate Expires   |

919.342.8200 | AtriaCary.com

Measurements are an approximation and can vary by apartment. All rates are subject to change.

- 24-hour staff
- Chef-prepared meals
- Daily educational, social, cultural and fitness opportunities
- Scheduled bus and sedan transportation
- Wi-Fi in all common areas
- In-apartment washer and dryer - all apartments
- Laundry service
- Weekly housekeeping and linen services
- Apartment maintenance
- Cable TV