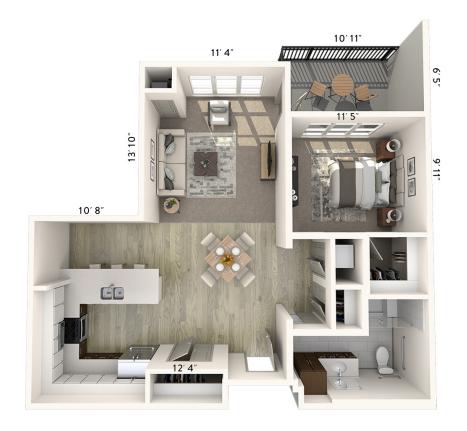

|
|--------------|----------------|----------------|---|
| Notes        |                |                | _ |
|              |                |                |   |
|              |                |                |   |
|              |                |                |   |
|              |                |                |   |
| Date Quoted  | Quoted by      | Rate Expires   |   |



Measurements are an approximation and can vary by apartment. All rates are subject to change.

- 24-hour staff
- Chef-prepared meals
- Daily educational, social, cultural and fitness opportunities
- Scheduled bus and sedan transportation
- Wi-Fi in all common areas
- In-apartment washer and dryer - all apartments
- Laundry service
- Weekly housekeeping and linen services
- Apartment maintenance
- Cable TV



| Apartment No | Square Footage | Apartment Rate |
|--------------|----------------|----------------|
| Notes        |                |                |
|              |                |                |
|              |                |                |
|              |                |                |
|              |                |                |
| Date Quoted  | Quoted by      | Rate Expires   |



- 24-hour staff
- Chef-prepared meals
- Daily educational, social, cultural and fitness opportunities
- Scheduled bus and sedan transportation
- Wi-Fi in all common areas
- In-apartment washer and dryer - all apartments
- Laundry service
- · Weekly housekeeping and linen services
- Apartment maintenance
- Cable TV