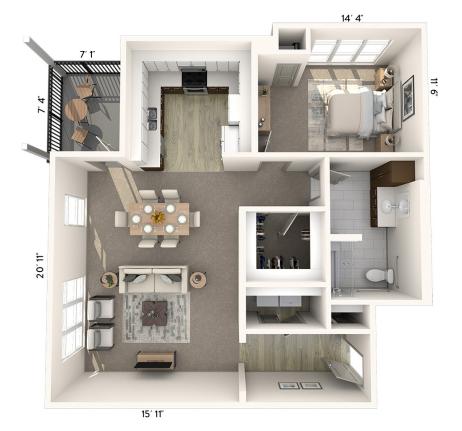

| Apartment No | Square Footage | Apartment Rate |
|--------------|----------------|----------------|
| Notes        |                |                |
|              |                |                |
|              |                |                |
|              |                |                |
| Date Quoted  | Quoted by      | Rate Expires   |

Measurements are an approximation and can vary by apartment. All rates are subject to change.

- 24-hour staff
- Chef-prepared meals
- Daily educational, social, cultural and fitness opportunities
- Scheduled bus and sedan transportation
- Wi-Fi in all common areas
- In-apartment washer and dryer - all apartments
- Laundry service
- Weekly housekeeping and linen services
- Apartment maintenance
- Cable TV