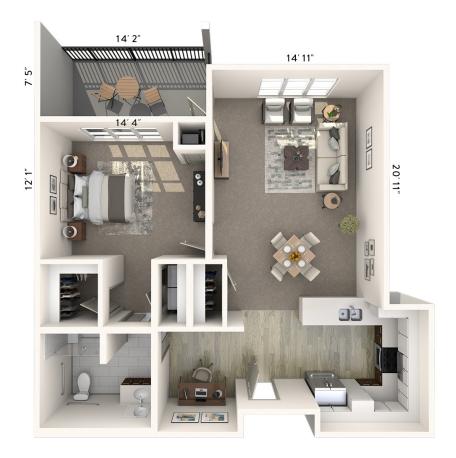

# One Bedroom - Accessible A.3

| Apartment No | _ Square Footage | Apartment Rate |
|--------------|------------------|----------------|
| Notes        |                  |                |
|              |                  |                |
|              |                  |                |
|              |                  |                |
|              |                  |                |
| Date Ouoted  | Quoted by        | Rate Expires   |

Atria CARY 919.342.8200 | AtriaCary.com

Measurements are an approximation and can vary by apartment. All rates are subject to change.

- 24-hour staff
- Chef-prepared meals
- Daily educational, social, cultural and fitness opportunities
- Scheduled bus and sedan transportation
- Wi-Fi in all common areas
- In-apartment washer and dryer - all apartments
- Laundry service
- Weekly housekeeping and linen services
- Apartment maintenance
- Cable TV