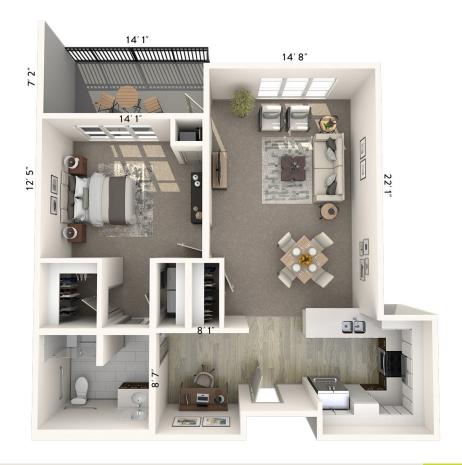

## One Bedroom A.1

| Apartment No | Square Footage | Apartment Rate |
|--------------|----------------|----------------|
| Notes        |                |                |
|              |                |                |
|              |                |                |
|              |                |                |
|              |                |                |
|              |                |                |
| Date Quoted  | Quoted by      | Rate Expires   |

Measurements are an approximation and can vary by apartment. All rates are subject to change.

- 24-hour staff
- Chef-prepared meals
- Daily educational, social, cultural and fitness opportunities
- Scheduled bus and sedan transportation
- Wi-Fi in all common areas
- In-apartment washer and dryer - all apartments
- Laundry service
- Weekly housekeeping and linen services
- Apartment maintenance
- Cable TV