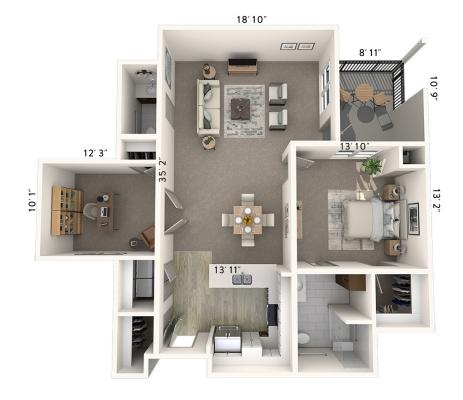

| Apartment No | Square Footage | Apartment Rate | - |
|--------------|----------------|----------------|---|
| Notes        |                |                | _ |
|              |                |                |   |
|              |                |                |   |
|              |                |                |   |
|              |                |                |   |
| Date Quoted  | Quoted by      | Rate Expires   |   |

Atria CARY 919.342.8200 | AtriaCary.com

- 24-hour staff
- Chef-prepared meals
- Daily educational, social, cultural and fitness opportunities
- Scheduled bus and sedan transportation
- Wi-Fi in all common areas
- In-apartment washer and dryer - all apartments
- Laundry service
- Weekly housekeeping and linen services
- Apartment maintenance
- Cable TV