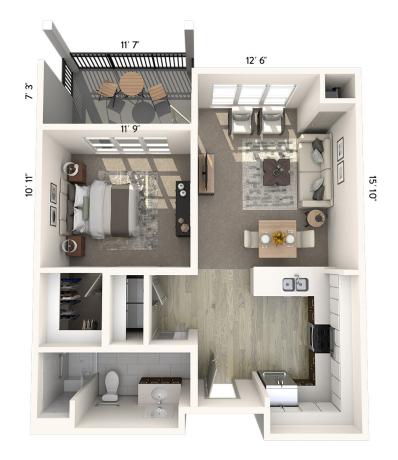

## One Bedroom A.2

| Apartment No | Square Footage | Apartment Rate |
|--------------|----------------|----------------|
| Notes        |                |                |
|              |                |                |
|              |                |                |
|              |                |                |
|              |                |                |
|              |                |                |
| Date Quoted  | Quoted by      | Rate Expires   |

Measurements are an approximation and can vary by apartment. All rates are subject to change.

- 24-hour staff
- Chef-prepared meals
- Daily educational, social, cultural and fitness opportunities
- Scheduled bus and sedan transportation
- Wi-Fi in all common areas
- In-apartment washer and dryer - all apartments
- Laundry service
- Weekly housekeeping and linen services
- Apartment maintenance
- Cable TV