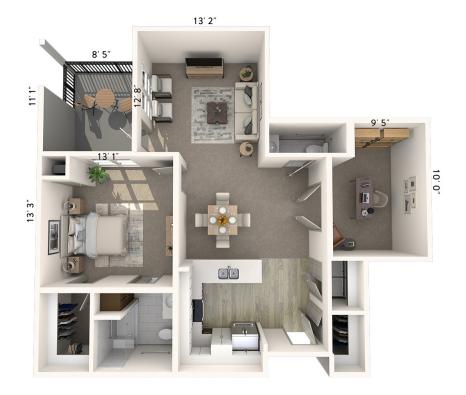

| Apartment No | Square Footage | Apartment Rate |
|--------------|----------------|----------------|
| Notes        |                |                |
|              |                |                |
|              |                |                |
|              |                |                |
|              |                |                |
| Date Quoted  | Quoted by      | Rate Expires   |

Measurements are an approximation and can vary by apartment. All rates are subject to change.

- 24-hour staff
- Chef-prepared meals
- Daily educational, social, cultural and fitness opportunities
- Scheduled bus and sedan transportation
- Wi-Fi in all common areas
- In-apartment washer and dryer - all apartments
- Laundry service
- Weekly housekeeping and linen services
- Apartment maintenance
- Cable TV