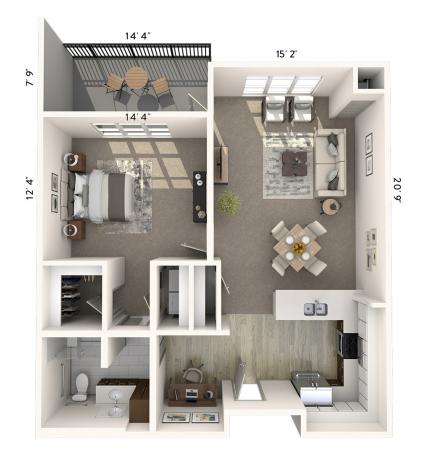

## One Bedroom A.1

| Apartment No | Square Footage | Apartment Rate |
|--------------|----------------|----------------|
| Notes        |                |                |
|              |                |                |
|              |                |                |
|              |                |                |
|              |                |                |
|              |                |                |
| Date Quoted  | Quoted by      | Rate Expires   |

Measurements are an approximation and can vary by apartment. All rates are subject to change.

- 24-hour staff
- Chef-prepared meals
- Daily educational, social, cultural and fitness opportunities
- Scheduled bus and sedan transportation
- Wi-Fi in all common areas
- In-apartment washer and dryer - all apartments
- Laundry service
- Weekly housekeeping and linen services
- Apartment maintenance
- Cable TV