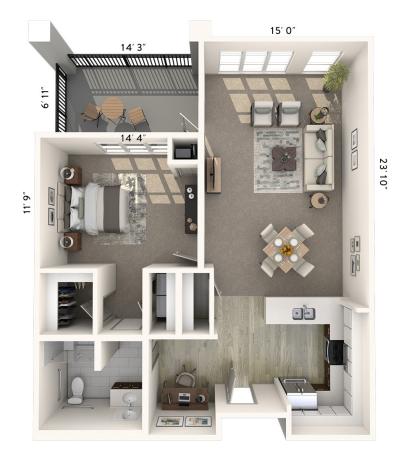

## One Bedroom A.2

| Apartment No | Square Footage | Apartment Rate |
|--------------|----------------|----------------|
| Notes        |                |                |
|              |                |                |
|              |                |                |
|              |                |                |
|              |                |                |
|              |                |                |
| Date Quoted  | Quoted by      | Rate Expires   |

Measurements are an approximation and can vary by apartment. All rates are subject to change.

- 24-hour staff
- Chef-prepared meals
- Daily educational, social, cultural and fitness opportunities
- Scheduled bus and sedan transportation
- Wi-Fi in all common areas
- In-apartment washer and dryer - all apartments
- Laundry service
- Weekly housekeeping and linen services
- Apartment maintenance
- Cable TV