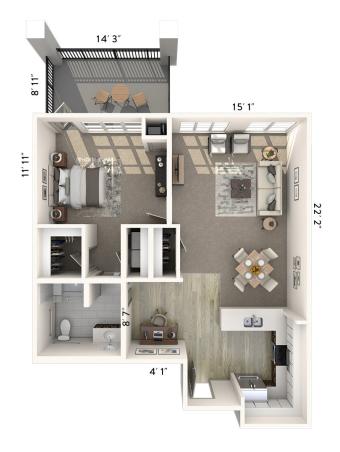

### One Bedroom A

| Apartment No | Square Footage | Apartment Rate |
|--------------|----------------|----------------|
| Notes        |                |                |
|              |                |                |
|              |                |                |
|              |                |                |
|              |                |                |
| Date Quoted  | Quoted by      | Rate Expires   |

Measurements are an approximation and can vary by apartment. All rates are subject to change.

- 24-hour staff
- Chef-prepared meals
- Daily educational, social, cultural and fitness opportunities
- Scheduled bus and sedan transportation
- Wi-Fi in all common areas
- In-apartment washer and dryer - all apartments
- Laundry service
- Weekly housekeeping and linen services
- Apartment maintenance
- Cable TV