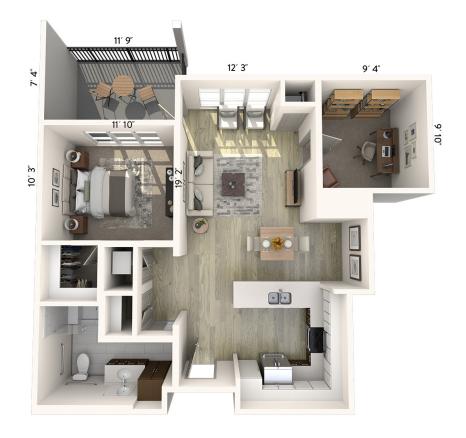

### One Bedroom A

| Apartment No | Square Footage | Apartment Rate |
|--------------|----------------|----------------|
| Notes        |                |                |
|              |                |                |
|              |                |                |
|              |                |                |
|              |                |                |
| Date Quoted  | Quoted by      | Rate Expires   |

Measurements are an approximation and can vary by apartment. All rates are subject to change.

- 24-hour staff
- Chef-prepared meals
- Daily educational, social, cultural and fitness opportunities
- Scheduled bus and sedan transportation
- Wi-Fi in all common areas
- In-apartment washer and dryer - all apartments
- Laundry service
- Weekly housekeeping and linen services
- Apartment maintenance
- Cable TV