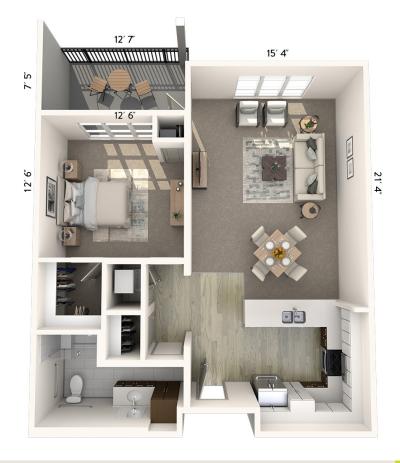

## One Bedroom A.1

| Apartment No | Square Footage | Apartment Rate |
|--------------|----------------|----------------|
| Notes        |                |                |
|              |                |                |
|              |                |                |
|              |                |                |
|              |                |                |
|              |                |                |
| Date Quoted  | Quoted by      | Rate Expires   |

Measurements are an approximation and can vary by apartment. All rates are subject to change.

- 24-hour staff
- Chef-prepared meals
- Daily educational, social, cultural and fitness opportunities
- Scheduled bus and sedan transportation
- Wi-Fi in all common areas
- In-apartment washer and dryer - all apartments
- Laundry service
- Weekly housekeeping and linen services
- Apartment maintenance
- Cable TV