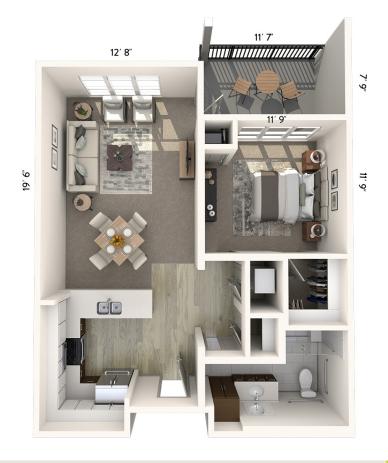

### One Bedroom A

| Apartment No | Square Footage | Apartment Rate |
|--------------|----------------|----------------|
| Notes        |                |                |
|              |                |                |
|              |                |                |
|              |                |                |
|              |                |                |
| Date Quoted  | Quoted by      | Rate Expires   |

Measurements are an approximation and can vary by apartment. All rates are subject to change.

- 24-hour staff
- Chef-prepared meals
- Daily educational, social, cultural and fitness opportunities
- Scheduled bus and sedan transportation
- Wi-Fi in all common areas
- In-apartment washer and dryer - all apartments
- Laundry service
- Weekly housekeeping and linen services
- Apartment maintenance
- Cable TV