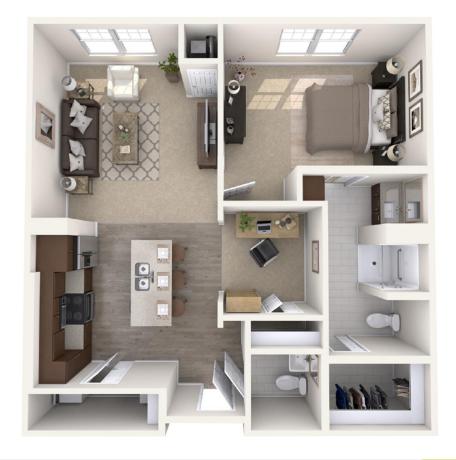

| Apartment No | Square Footage | Apartment Rate |
|--------------|----------------|----------------|
| Notes        |                |                |
|              |                |                |
|              |                |                |
|              |                |                |
|              |                |                |
| Date Quoted  | Quoted by      | Rate Expires   |

Atria At Cranberry Woods

724.241.8750 | AtriaCranberryWoods.com

Measurements are an approximation and can vary by apartment. All rates are subject to change.

- 24-hour staff
- Chef-prepared meals
- Daily educational, social, cultural and fitness opportunities
- Scheduled bus and sedan transportation
- Utilities
- Wi-Fi in all common
- Weekly housekeeping and linen services
- Apartment maintenance
- On-site parking lot for residents and guests
- Individual thermostat control