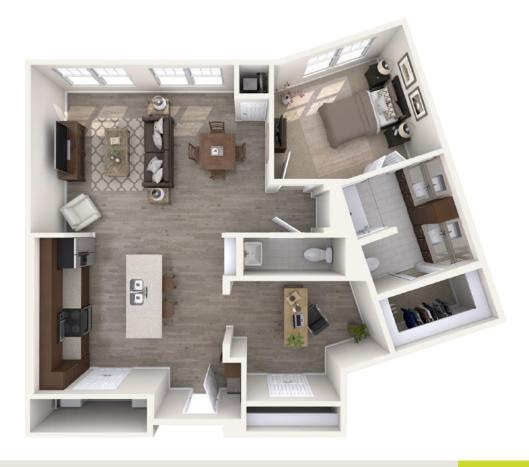

| Apartment No | Square Footage | Apartment Rate | _ |
|--------------|----------------|----------------|---|
| Notes        |                |                | _ |
|              |                |                | _ |
|              |                |                | _ |
|              |                |                |   |
|              |                |                | _ |
| Date Quoted  | Quoted by      | Rate Expires   |   |

Atra At Cranberry Woods

724.241.8750 | AtriaCranberryWoods.com

Measurements are an approximation and can vary by apartment. All rates are subject to change.

- 24-hour staff
- Chef-prepared meals
- Daily educational, social, cultural and fitness opportunities
- Scheduled bus and sedan transportation
- Utilities
- Wi-Fi in all common
- Weekly housekeeping and linen services
- Apartment maintenance
- On-site parking lot for residents and guests
- Individual thermostat control