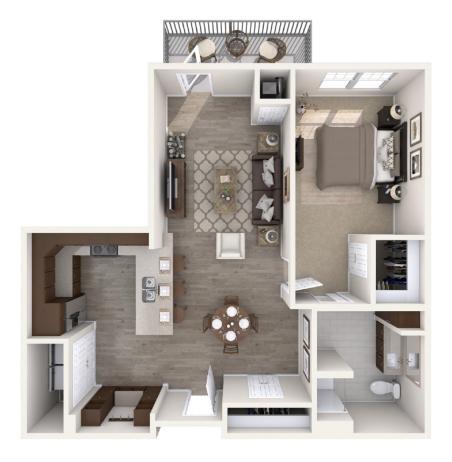

| Apartment No | Square Footage | Apartment Rate |
|--------------|----------------|----------------|
| Notes        |                |                |
|              |                |                |
|              |                |                |
|              |                |                |
|              |                |                |
| Date Quoted  | Quoted by      | Rate Expires   |

Atria At Cranberry Woods

724.241.8750 | AtriaCranberryWoods.com

Measurements are an approximation and can vary by apartment. All rates are subject to change.

- 24-hour staff
- Chef-prepared meals
- Daily educational, social, cultural and fitness opportunities
- Scheduled bus and sedan transportation
- Utilities
- Wi-Fi in all common
- Weekly housekeeping and linen services
- Apartment maintenance
- On-site parking lot for residents and guests
- Individual thermostat control