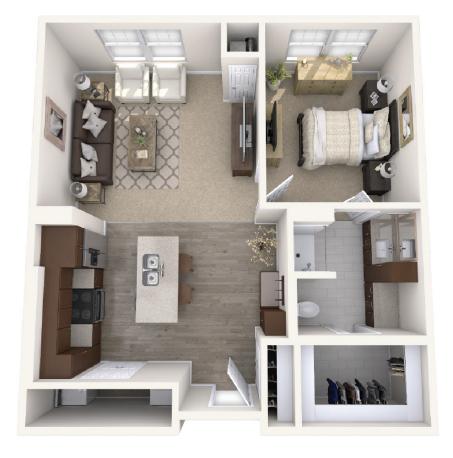

| Apartment No | Square Footage | Apartment Rate |
|--------------|----------------|----------------|
| Notes        |                |                |
|              |                |                |
|              |                |                |
|              |                |                |
|              |                |                |
| Date Quoted  | Quoted by      | Rate Expires   |

Atria At Cranberry Woods

724.241.8750 | AtriaCranberryWoods.com

Measurements are an approximation and can vary by apartment. All rates are subject to change.

- 24-hour staff
- Chef-prepared meals
- Daily educational, social, cultural and fitness opportunities
- Scheduled bus and sedan transportation
- Utilities
- Wi-Fi in all common
- Weekly housekeeping and linen services
- Apartment maintenance
- On-site parking lot for residents and guests
- Individual thermostat control