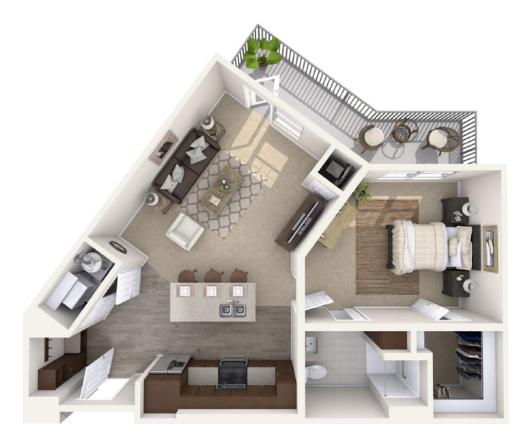

| Apartment No | Square Footage | Apartment Rate |
|--------------|----------------|----------------|
| Notes        |                |                |
|              |                |                |
|              |                |                |
|              |                |                |
|              |                |                |
| Date Quoted  | Quoted by      | Rate Expires   |

Atria At Cranberry Woods

724.241.8750 | AtriaCranberryWoods.com

Measurements are an approximation and can vary by apartment. All rates are subject to change.

- 24-hour staff
- Chef-prepared meals
- Daily educational, social, cultural and fitness opportunities
- Scheduled bus and sedan transportation
- Utilities
- Wi-Fi in all common
- Weekly housekeeping and linen services
- Apartment maintenance
- On-site parking lot for residents and guests
- Individual thermostat control