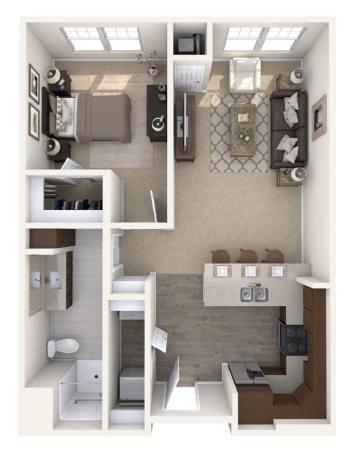

| Apartment No | Square Footage | Apartment Rate |
|--------------|----------------|----------------|
| Notes        |                |                |
|              |                |                |
|              |                |                |
|              |                |                |
|              |                |                |
| Date Quoted  | Quoted by      | Rate Expires   |

Atria At Cranberry Woods

724.241.8750 | AtriaCranberryWoods.com

Measurements are an approximation and can vary by apartment. All rates are subject to change.

- 24-hour staff
- Chef-prepared meals
- Daily educational, social, cultural and fitness opportunities
- Scheduled bus and sedan transportation
- Utilities
- Wi-Fi in all common areas
- Weekly housekeeping and linen services
- Apartment maintenance
- On-site parking lot for residents and guests
- Individual thermostat control