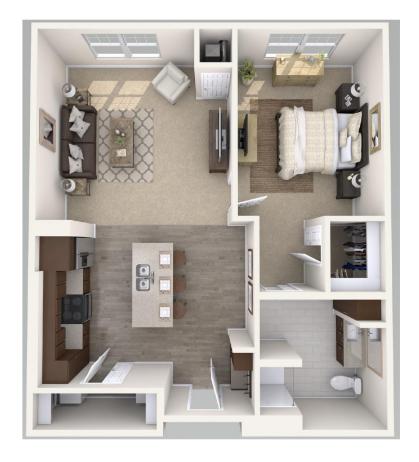

| Apartment No | Square Footage | Apartment Rate | _ |
|--------------|----------------|----------------|---|
| Notes        |                |                | _ |
|              |                |                | _ |
|              |                |                | _ |
|              |                |                |   |
|              |                |                | _ |
| Date Quoted  | Quoted by      | Rate Expires   |   |

Atra At Cranberry Woods

724.241.8750 | AtriaCranberryWoods.com

Measurements are an approximation and can vary by apartment. All rates are subject to change.

- 24-hour staff
- Chef-prepared meals
- Daily educational, social, cultural and fitness opportunities
- Scheduled bus and sedan transportation
- Utilities
- Wi-Fi in all common
- Weekly housekeeping and linen services
- Apartment maintenance
- On-site parking lot for residents and guests
- Individual thermostat control