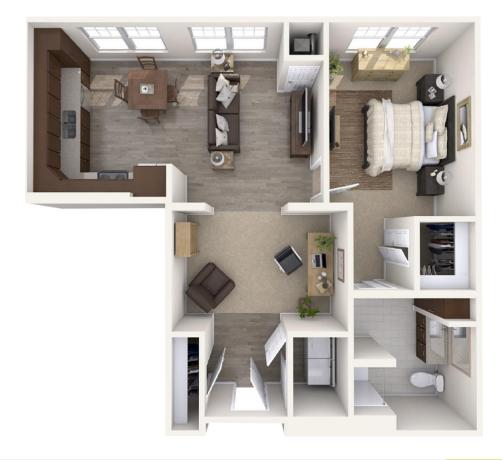

| Apartment No | Square Footage | Apartment Rate |
|--------------|----------------|----------------|
| Notes        |                |                |
|              |                |                |
|              |                |                |
|              |                |                |
|              |                |                |
| Date Quoted  | Quoted by      | Rate Expires   |

Atria At Cranberry Woods

724.241.8750 | AtriaCranberryWoods.com

Measurements are an approximation and can vary by apartment. All rates are subject to change.

- 24-hour staff
- Chef-prepared meals
- Daily educational, social, cultural and fitness opportunities
- Scheduled bus and sedan transportation
- Utilities
- Wi-Fi in all common areas
- Weekly housekeeping and linen services
- Apartment maintenance
- On-site parking lot for residents and guests
- Individual thermostat control