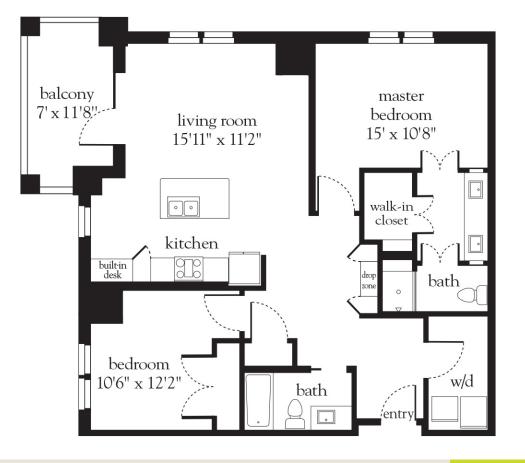

Measurements are an approximation and can vary by apartment. All rates are subject to change.

| Apartment No | Square Footage | _ Apartment Rate |
|--------------|----------------|------------------|
| Notes        |                |                  |
|              |                |                  |
|              |                |                  |
|              |                |                  |
|              |                |                  |
| Date Quoted  | Quoted by      | Rate Expires     |
| Atria Mo     | unt Pleasant   |                  |

#### **Rental Rate includes**

- 24-hour staff
- Three chef-prepared meals per day
- Daily educational, social, cultural and fitness opportunities
- Housekeeping and linen services
- Scheduled bus transportation
- Utilities
- Wi-Fi in all common areas
- In-apartment washer and dryer - selected apartments
- Apartment
- maintenance