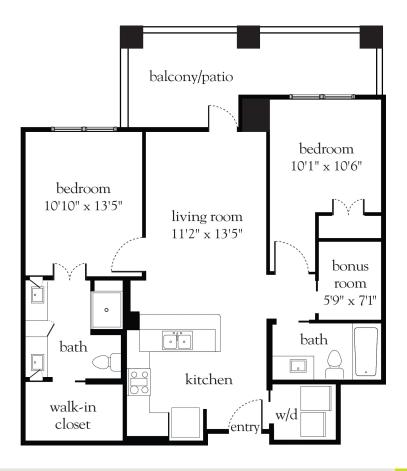

#### **Rental Rate includes**

- 24-hour staff
- Three chef-prepared meals per day
- Daily educational, social, cultural and fitness opportunities
- Housekeeping and linen services
- Scheduled bus transportation
- Utilities
- Wi-Fi in all common areas
- In-apartment washer and dryer - selected apartments
- Apartment
- maintenance

267008 🗟 🖨

| Apartment No | _ Square Footage | _ Apartment Rate |
|--------------|------------------|------------------|
| Notes        |                  |                  |
|              |                  |                  |
|              |                  |                  |
|              |                  |                  |
|              |                  |                  |
| Date Quoted  | Quoted by        | Rate Expires     |
| Atria M      | ount Pleasant    |                  |