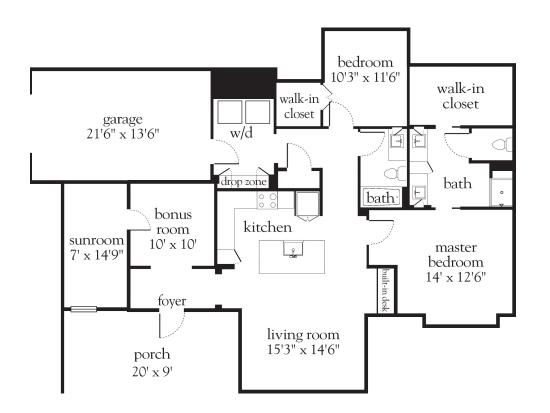

### Villa A

| Apartment No         | Square Footage | Apartment Rate |
|----------------------|----------------|----------------|
| Notes                |                |                |
|                      |                |                |
|                      |                |                |
|                      |                |                |
|                      |                |                |
| Date Quoted          | Quoted by      | Rate Expires   |
| Atria Mount Pleasant |                |                |

#### **Rental Rate includes**

- 24-hour staff
- Three chef-prepared meals per day
- Daily educational, social, cultural and fitness opportunities
- Housekeeping and linen services
- Scheduled bus transportation
- Utilities
- Wi-Fi in all common areas
- In-apartment washer and dryer - selected apartments
- Apartment
- maintenance