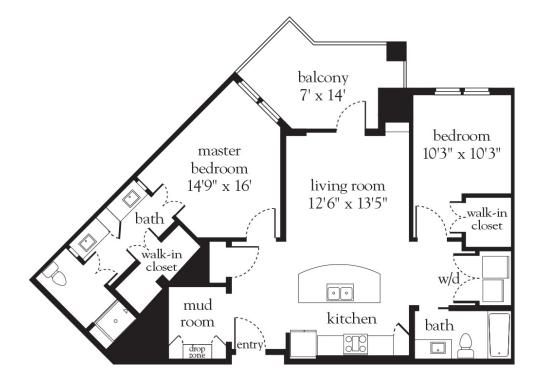

| Notes        |                |                  |
|              |                |                  |
|              |                |                  |
|              |                |                  |
|              |                |                  |
| Date Quoted  | Quoted by      | Rate Expires     |
| Atria Mo     | unt Pleasant   |                  |

#### **Rental Rate includes**

- 24-hour staff
- Three chef-prepared meals per day
- Daily educational, social, cultural and fitness opportunities
- Housekeeping and linen services
- Scheduled bus transportation
- Utilities
- Wi-Fi in all common areas
- In-apartment washer and dryer - selected apartments
- Apartment
- maintenance

Measurements are an approximation and can vary by apartment. All rates are subject to change.



| Apartment No | Square Footage | Apartment Rate |
|--------------|----------------|----------------|
| Notes        |                |                |
|              |                |                |
|              |                |                |
|              |                |                |
|              |                |                |
| Date Quoted  | Quoted by      | Rate Expires   |
| l.           |                |                |

# Atria Mount Pleasant

843.800.2323 | AtriaMountPleasant.com

#### **Rental Rate includes**

- 24-hour staff
- Three chef-prepared meals per day
- Daily educational, social, cultural and fitness opportunities
- Housekeeping and linen services
- Scheduled bus transportation
- Utilities
- Wi-Fi in all common areas
- In-apartment washer a