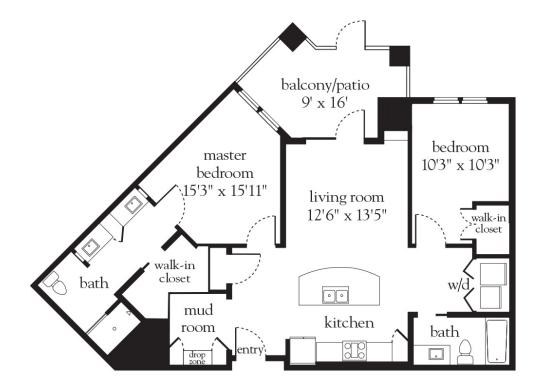

---------------|----------------|
| Notes        |                |                |
|              |                |                |
|              |                |                |
|              |                |                |
|              |                |                |
| Date Quoted  | Quoted by      | Rate Expires   |
| l.           |                |                |

# Atria Mount Pleasant

843.800.2323 | AtriaMountPleasant.com

#### **Rental Rate includes**

- 24-hour staff
- Three chef-prepared meals per day
- Daily educational, social, cultural and fitness opportunities
- Housekeeping and linen services
- Scheduled bus transportation
- Utilities
- Wi-Fi in all common areas
- In-apartment washer and dryer - selected apartments
- Apartment
- maintenance

267008 🗟 🖨



| Apartment No | Square Footage | Apartment Rate |
|--------------|----------------|----------------|
| Notes        |                |                |
|              |                |                |
|              |                |                |
|              |                |                |
|              |                |                |
| Dete Quete d | Quatadhu       | Deta Euriera   |
| Date Quoted  | Quoted by      | Rate Expires   |
| Attions      | D              |                |

## Atria Mount Pleasant

843.800.2323 | AtriaMountPleasant.com

#### **Rental Rate includes**

- 24-hour staff
- Three chef-prepared meals per day
- Daily educational, social, cultural and fitness opportunities
- Housekeeping and linen services
- Scheduled bus transportation
- Utilities