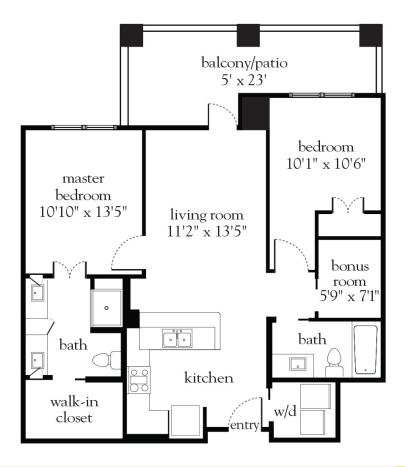

Measurements are an approximation and can vary by apartment. All rates are subject to change.

### Villa A

| Apartment No         | Square Footage | Apartment Rate |
|----------------------|----------------|----------------|
| Notes                |                |                |
|                      |                |                |
|                      |                |                |
|                      |                |                |
|                      |                |                |
| Date Quoted          | Quoted by      | Rate Expires   |
| Atria Mount Pleasant |                |                |