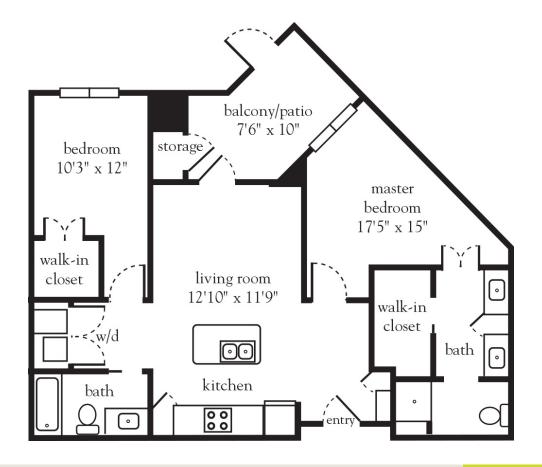

### Villa B

| Apartment No         | Square Footage | Apartment Rate |  |
|----------------------|----------------|----------------|--|
| Notes                |                |                |  |
|                      |                |                |  |
|                      |                |                |  |
|                      |                |                |  |
|                      |                |                |  |
| Date Quoted          | Quoted by      | Rate Expires   |  |
| Atria Mount Pleasant |                |                |  |