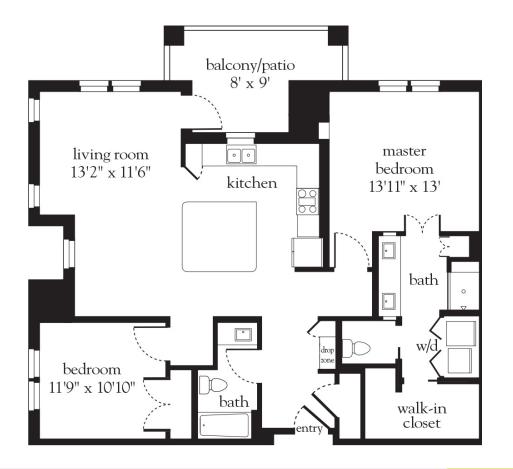

#### **Rental Rate includes**

- 24-hour staff
- Three chef-prepared meals per day
- Daily educational, social, cultural and fitness opportunities
- Housekeeping and linen services
- Scheduled bus transportation
- Utilities
- Wi-Fi in all common areas
- In-apartment washer and dryer - selected apartments
- Apartment
- maintenance

267008 🗟 🖨

| Apartment No | Square Footage | Apartment Rate |
|--------------|----------------|----------------|
| Notes        |                |                |
|              |                |                |
|              |                |                |
|              |                |                |
|              |                |                |
| Dete Quete d | Quatadhu       | Deta Euriera   |
| Date Quoted  | Quoted by      | Rate Expires   |
| Attions      | D              |                |