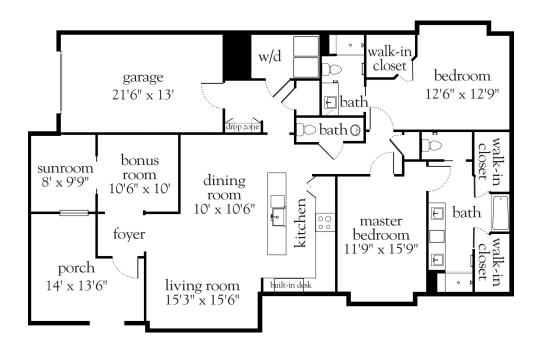

### Villa A

| Apartment No         | Square Footage | Apartment Rate |
|----------------------|----------------|----------------|
| Notes                |                |                |
|                      |                |                |
|                      |                |                |
|                      |                |                |
|                      |                |                |
| Date Quoted          | Quoted by      | Rate Expires   |
| Atria Mount Pleasant |                |                |