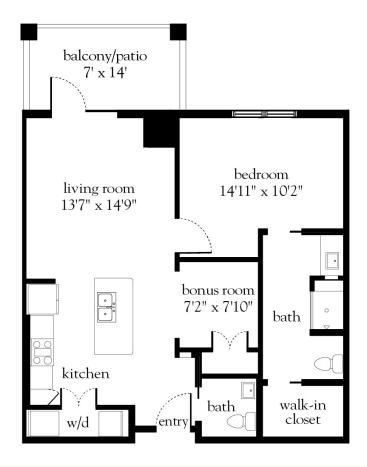

Measurements are an approximation and can vary by apartment. All rates are subject to change.

| Apartment No | Square Footage | Apartment Rate |
|--------------|----------------|----------------|
| Notes        |                |                |
|              |                |                |
|              |                |                |
|              |                |                |
|              |                |                |
| Date Quoted  | Quoted by      | Rate Expires   |
| le           |                |                |