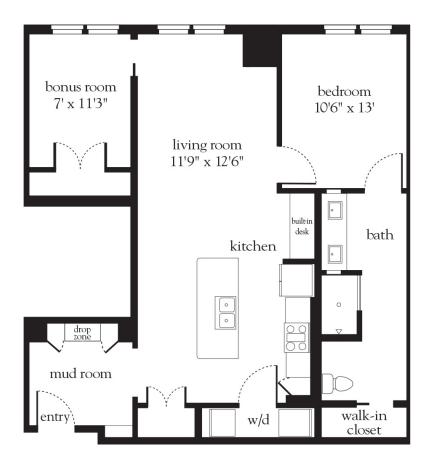

Measurements are an approximation and can vary by apartment. All rates are subject to change.

| Apartment No | Square Footage | Apartment Rate |
|--------------|----------------|----------------|
| Notes        |                |                |
|              |                |                |
|              |                |                |
|              |                |                |
|              |                |                |
| Date Quoted  | Quoted by      | Rate Expires   |
| l            |                |                |