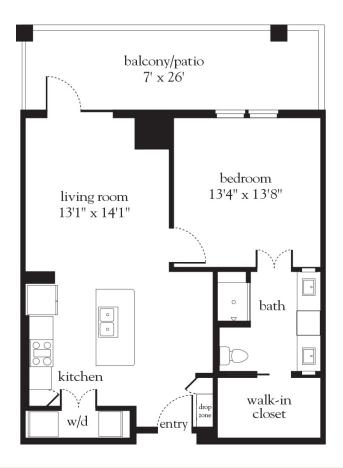

267008 占 습

| Apartment No | _ Square Footage | _ Apartment Rate |
|--------------|------------------|------------------|
| Notes        |                  |                  |
|              |                  |                  |
|              |                  |                  |
|              |                  |                  |
|              |                  |                  |
| Date Quoted  | Quoted by        | Rate Expires     |
| Atria Mo     | dunt Pleasant    |                  |

#### **Rental Rate includes**

- 24-hour staff
- Three chef-prepared meals per day
- Daily educational, social, cultural and fitness opportunities
- Housekeeping and linen services
- Scheduled bus transportation
- Utilities
- Wi-Fi in all common areas
- In-apartment washer and dryer - selected apartments
- Apartment maintenance