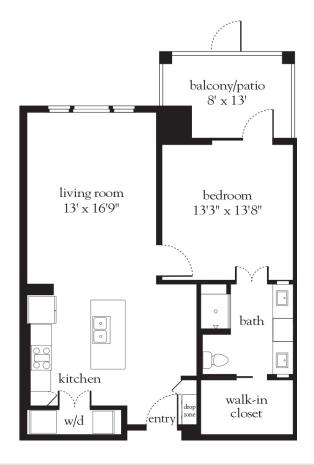

Measurements are an approximation and can vary by apartment. All rates are subject to change.

| Apartment No | Square Footage | Apartment Rate |
|--------------|----------------|----------------|
| Notes        |                |                |
|              |                |                |
|              |                |                |
|              |                |                |
|              |                |                |
| Date Quoted  | Quoted by      | Rate Expires   |
| le           |                |                |

#### **Rental Rate includes**

- 24-hour staff
- Three chef-prepared meals per day
- Daily educational, social, cultural and fitness opportunities
- Housekeeping and linen services
- Scheduled bus transportation
- Utilities
- Wi-Fi in all common areas
- In-apartment washer and dryer - selected apartments
- Apartment
- maintenance