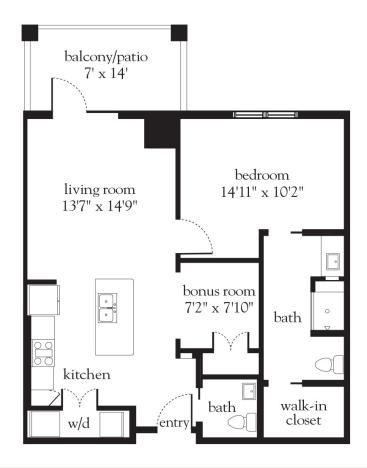

| Apartment No | Square Footage | Apartment Rate |
|--------------|----------------|----------------|
| Notes        |                |                |
|              |                |                |
|              |                |                |
|              |                |                |
|              |                |                |
| Date Quoted  | Quoted by      | Rate Expires   |
| Atria Mo     | unt Pleasant   |                |

#### **Rental Rate includes**

- 24-hour staff
- Three chef-prepared meals per day
- Daily educational, social, cultural and fitness opportunities
- Housekeeping and linen services
- Scheduled bus transportation
- Utilities
- Wi-Fi in all common areas
- In-apartment washer and dryer - selected apartments
- Apartment
- maintenance