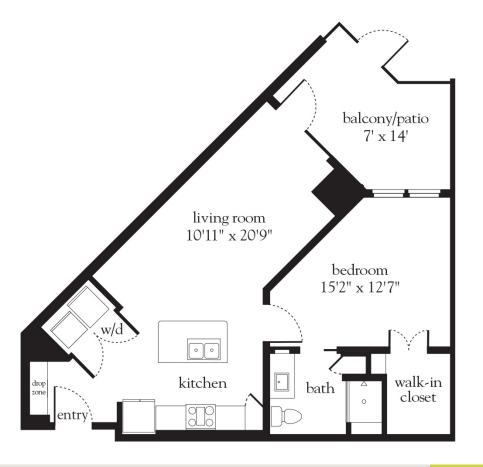

Measurements are an approximation and can vary by apartment. All rates are subject to change.

| Apartment No | Square Footage | Apartment Rate |
|--------------|----------------|----------------|
| Notes        |                |                |
|              |                |                |
|              |                |                |
|              |                |                |
|              |                |                |
| Date Quoted  | Quoted by      | Rate Expires   |
| l            |                |                |