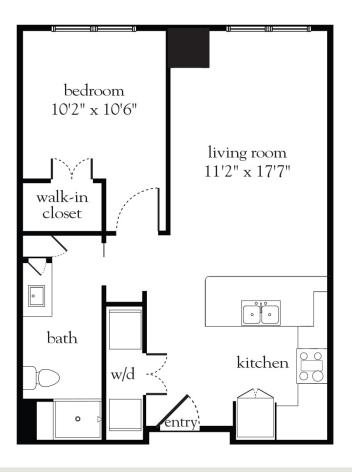

Measurements are an approximation and can vary by apartment. All rates are subject to change.

| Apartment No | Square Footage | Apartment Rate |
|--------------|----------------|----------------|
| Notes        |                |                |
|              |                |                |
|              |                |                |
|              |                |                |
|              |                |                |
| Date Quoted  | Quoted by      | Rate Expires   |
| le           |                |                |