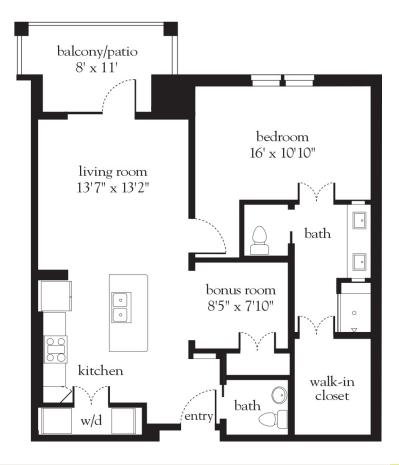

Measurements are an approximation and can vary by apartment. All rates are subject to change.

| Apartment No | Square Footage | Apartment Rate |
|--------------|----------------|----------------|
| Notes        |                |                |
|              |                |                |
|              |                |                |
|              |                |                |
|              |                |                |
| Date Quoted  | Quoted by      | Rate Expires   |
| le           |                |                |