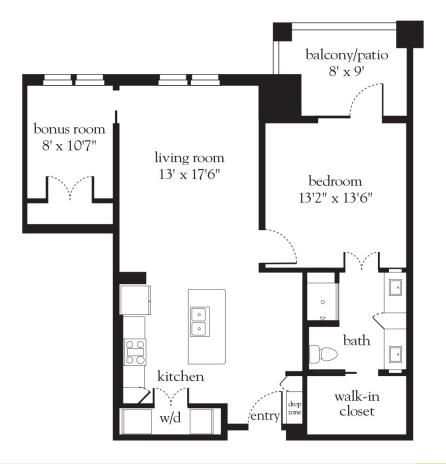

Measurements are an approximation and can vary by apartment. All rates are subject to change.

| Apartment No | Square Footage | Apartment Rate |
|--------------|----------------|----------------|
| Notes        |                |                |
|              |                |                |
|              |                |                |
|              |                |                |
|              |                |                |
| Date Quoted  | Quoted by      | Rate Expires   |
| le           | -              |                |