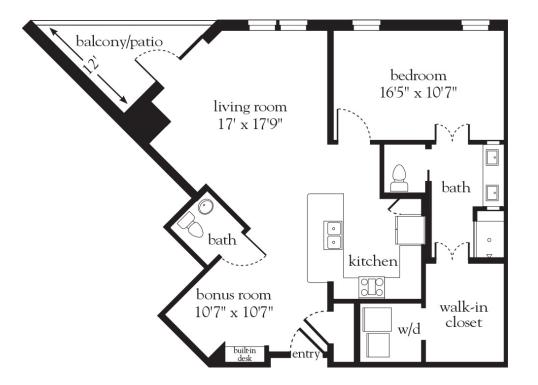

Measurements are an approximation and can vary by apartment. All rates are subject to change.

| Apartment No | Square Footage | Apartment Rate |
|--------------|----------------|----------------|
| Notes        |                |                |
|              |                |                |
|              |                |                |
|              |                |                |
|              |                |                |
|              |                |                |
| Date Quoted  | Quoted by      | Rate Expires   |
| 0            |                |                |
|              | 2              |                |