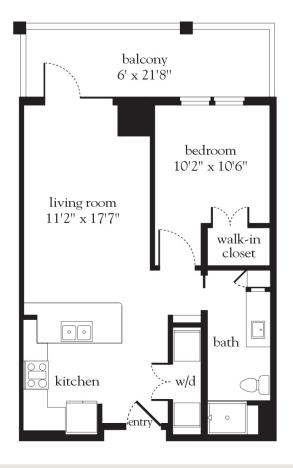

Measurements are an approximation and can vary by apartment. All rates are subject to change.

| Apartment No | Square Footage | Apartment Rate |
|--------------|----------------|----------------|
| Notes        |                |                |
|              |                |                |
|              |                |                |
|              |                |                |
|              |                |                |
| Date Quoted  | Quoted by      | Rate Expires   |
| le           | -              |                |