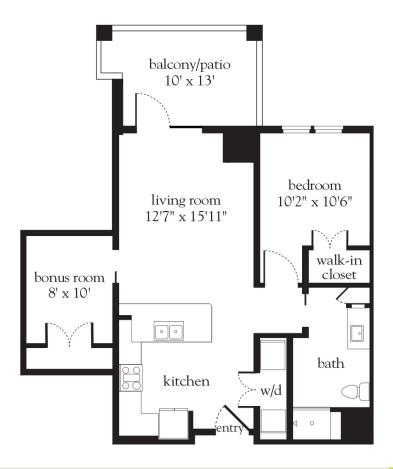

| Apartment No | Square Footage | Apartment Rate |
|--------------|----------------|----------------|
| Notes        |                |                |
|              |                |                |
|              |                |                |
|              |                |                |
|              |                |                |
|              |                |                |
| Date Quoted  | Quoted by      | Rate Expires   |
| le           | D              |                |

#### **Rental Rate includes**

- 24-hour staff
- Three chef-prepared meals per day
- Daily educational, social, cultural and fitness opportunities
- Housekeeping and linen services
- Scheduled bus transportation
- Utilities
- Wi-Fi in all common areas
- In-apartment washer and dryer - selected apartments
- Apartment
- maintenance