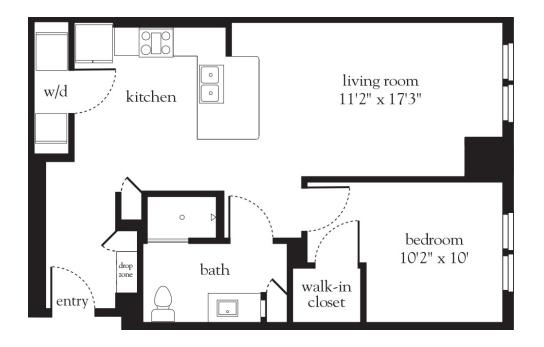

Measurements are an approximation and can vary by apartment. All rates are subject to change.

| Apartment No | Square Footage | Apartment Rate |
|--------------|----------------|----------------|
| Notes        |                |                |
|              |                |                |
|              |                |                |
|              |                |                |
|              |                |                |
|              |                |                |
| Date Quoted  | Quoted by      | Rate Expires   |
| 0            |                |                |
|              | 2              |                |