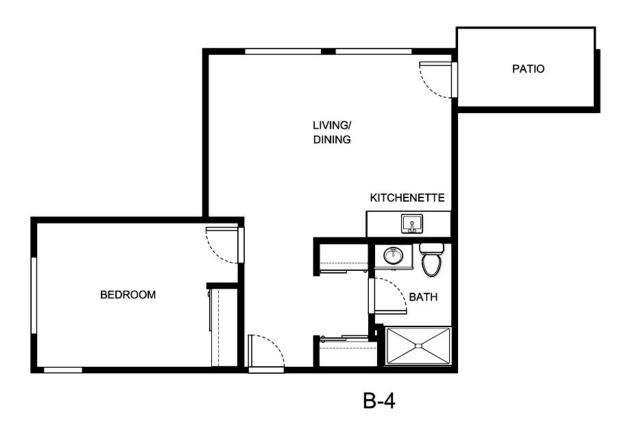

\_\_\_\_\_

Apartment Rate \_\_\_\_\_\_Rate Expires \_\_\_\_\_

Date Quoted \_\_\_\_\_Quoted by \_\_\_\_\_

Notes\_\_\_\_\_





| Apartment Number | _Square Footage |
|------------------|-----------------|
|                  |                 |
| Apartment Rate   | _ Rate Expires  |
| Date Quoted      | _ Quoted by     |
|                  | •               |
| Notes            |                 |
|                  |                 |
|                  |                 |
|                  |                 |





| Apartment Number | _Square Footage |
|------------------|-----------------|
| Apartment Rate   | Rate Expires    |
| Date Quoted      | _Quoted by      |
| Notes            |                 |
|                  |                 |
|                  |                 |





| Apartment Number | _ Square Footage |
|------------------|------------------|
|                  |                  |
| Apartment Rate   | _Rate Expires    |
| Date Quoted      | _ Quoted by      |
|                  |                  |
| Notes            |                  |
|                  |                  |
|                  |                  |
|                  |                  |





| Apartment Number | _Square Footage |
|------------------|-----------------|
| Apartment Rate   | _ Rate Expires  |
| Date Quoted      | ·               |
|                  |                 |
| Notes            |                 |
|                  |                 |
|                  |                 |





| Apartment Number | _Square Footage |
|------------------|-----------------