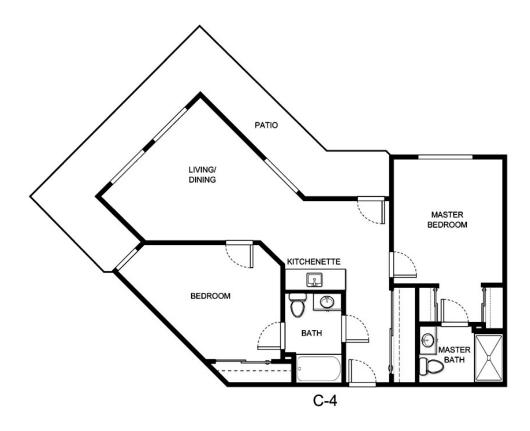

| Apartment Number | _Square Footage |
|------------------|-----------------|
| •                | ,               |
| Apartment Rate   | Rate Expires    |
|                  |                 |
| Date Quoted      | _Quoted by      |
|                  |                 |
| Notes            |                 |
|                  |                 |
|                  |                 |
|                  |                 |