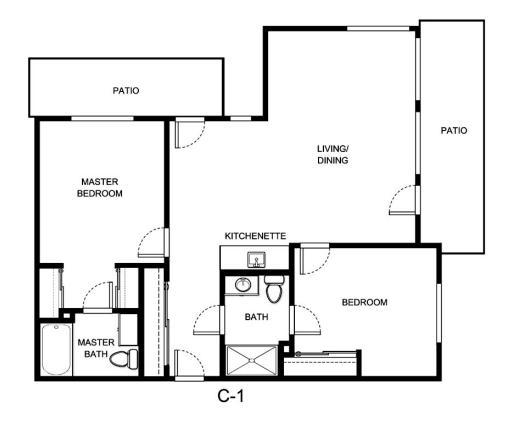

| Apartment Number | _ Square Footage |
|------------------|------------------|
|                  |                  |
| Apartment Rate   | _ Rate Expires   |
|                  |                  |
| Date Quoted      | _Quoted by       |
|                  |                  |
| Notes            |                  |
|                  |                  |
|                  |                  |
|                  |                  |
|                  |                  |