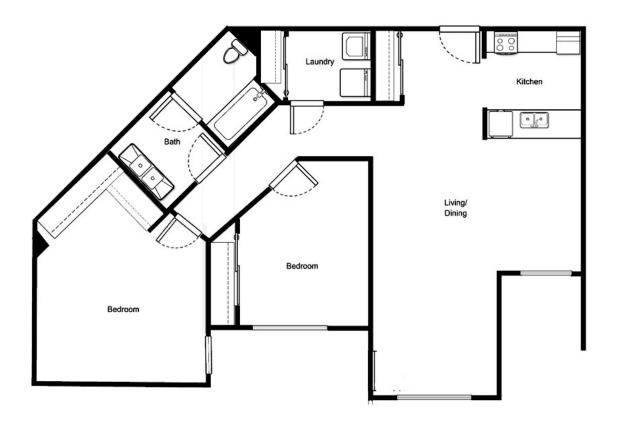

| Apartment Number | _Square Footage |
|------------------|-----------------|
| Apartment Rate   | Rate Expires    |
| •                | ·               |
| Date Quoted      | _ Quoted by     |
| Notes            |                 |
|                  |                 |
|                  |                 |