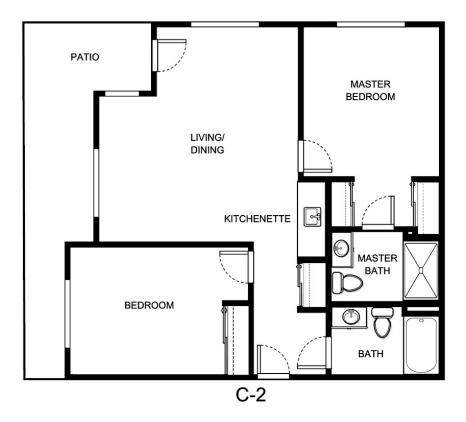

| Apartment Number | _Square Footage |
|------------------|-----------------|
| Apartment Rate   | Rate Expires    |
| •                | ·               |
| Date Quoted      | _ Quoted by     |
| Notes            |                 |
|                  |                 |
|                  |                 |