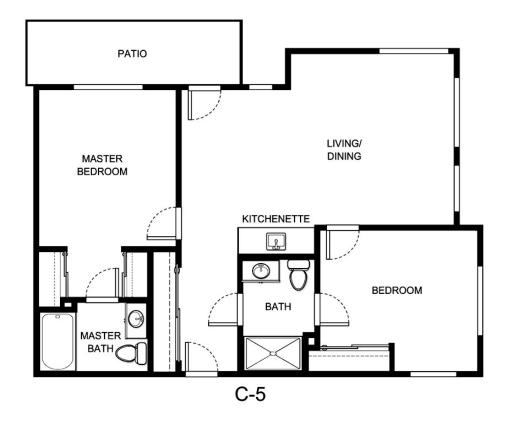

| Apartment Number | _ Square Footage |
|------------------|------------------|
|                  |                  |
| Apartment Rate   | _ Rate Expires   |
|                  |                  |
| Date Quoted      | _Quoted by       |
|                  |                  |
| Notes            |                  |
|                  |                  |
|                  |                  |
|                  |                  |
|                  |                  |