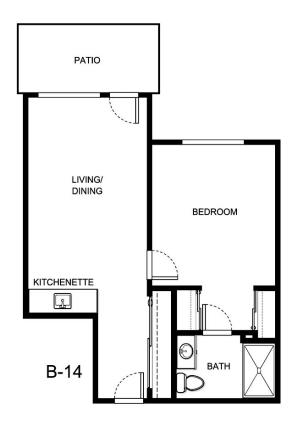

110103               |                 |
|                      |                 |
|                      |                 |





| Apartment Number     | _Square Footage |
|----------------------|-----------------|
| A recenting out Date | Data Evairas    |
| Apartment Rate       | Rate Expires    |
| Date Quoted          | _Quoted by      |
| Notes                |                 |
| 110103               |                 |
|                      |                 |
|                      |                 |





| Apartment Number | _Square Footage |
|------------------|-----------------|
| Apartment Rate   | Rate Expires    |
| Date Quoted      | _Quoted by      |
| Notes            |                 |
|                  |                 |
|                  |                 |





| are Footage |
|-------------|
| Expires     |
| ted by      |
|             |
|             |
|             |
|             |