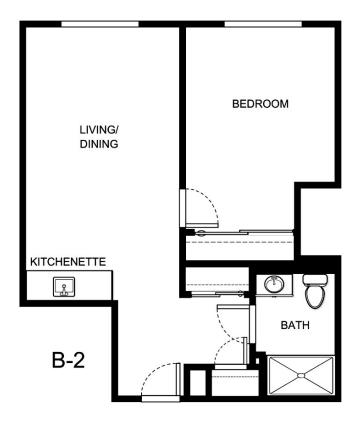

| Apartment Number | _Square Footage |
|------------------|-----------------|
| •                |                 |
| Apartment Rate   | Rate Expires    |
|                  |                 |
| Date Quoted      | _ Quoted by     |
|                  |                 |
| Notes            |                 |
|                  |                 |
|                  |                 |
|                  |                 |





| Apartment Number | _Square Footage |
|------------------|-----------------|
| Apartment Rate   | Rate Expires    |
| Date Quoted      | _Quoted by      |
| Notes            |                 |
|                  |                 |
|                  |                 |





| Apartment Number | _ Square Footage |
|------------------|------------------|
|                  |                  |
| Apartment Rate   | _ Rate Expires   |
| Date Quoted      | _Quoted by       |
|                  |                  |
| Notes            |                  |
|                  |                  |
|                  |                  |
|                  |                  |





| Apartment Number | _Square Footage |
|------------------|-----------------|
| Apartment Rate   | _ Rate Expires