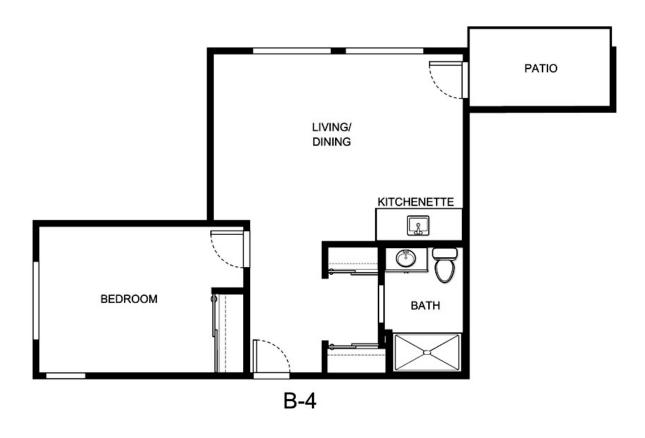

|                 |
|                  |                 |
|                  |                 |





| Apartment Number | _Square Footage |
|------------------|-----------------|
| Apartment Rate   | Rate Expires    |
| Date Quoted      | _Quoted by      |
| Notes            |                 |
|                  |                 |
|                  |                 |





| Apartment Number | _ Square Footage |
|------------------|------------------|
|                  |                  |
| Apartment Rate   | _ Rate Expires   |
| Date Quoted      | _Quoted by       |
|                  |                  |
| Notes            |                  |
|                  |                  |
|                  |                  |
|                  |                  |





| Apartment Number | _Square Footage |
|------------------|-----------------|
| Apartment Rate   | _ Rate Expires  |
| Date Quoted      | _ Quoted by     |
| Notes            |                 |
|                  |                 |
|                  |                 |





| Apartment Number | _Square Footage |
|------------------|-----------------|
| •                | ,               |
| Apartment Rate   | _Rate Expires   |
|                  |                 |
| Date Quoted      | _Quoted by      |
|                  |                 |
| Notes            |                 |
|                  |                 |
|                  |                 |
|                  |                 |





| Apartment Number | _ Square Footage |
|------------------|------------------|
| Apar