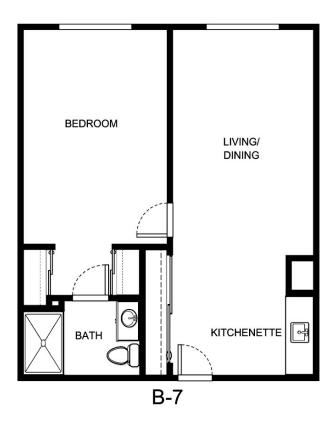

|                 |





| Apartment Number | _Square Footage |
|------------------|-----------------|
| •                | ,               |
| Apartment Rate   | _Rate Expires   |
|                  |                 |
| Date Quoted      | _Quoted by      |
|                  |                 |
| Notes            |                 |
|                  |                 |
|                  |                 |
|                  |                 |





| Apartment Number | _ Square Footage |
|------------------|------------------|
| Apartment Rate   | _ Rate Expires   |
| Date Quoted      | _Quoted by       |
| Notes            |                  |
|                  |                  |
|                  |                  |
|                  |                  |





| Apartment Number     | _Square Footage |
|----------------------|-----------------|
| A recenting out Date | Data Evairas    |
| Apartment Rate       | Rate Expires    |
| Date Quoted          | _Quoted by      |
| Notes                |                 |
| 110103               |                 |
|                      |                 |
|                      |                 |





| Square Footage |
|----------------|
| Rate Expires   |
| Quoted by      |
|                |
|                |
|                |
|                |





| are Footage |
|-------------|
| Expires     |
| ted by      |
|             |
|             |
|             |
|             |





| Apartment Number | _Square Footage |
|------------------|-----------------|
| •                | ,               |