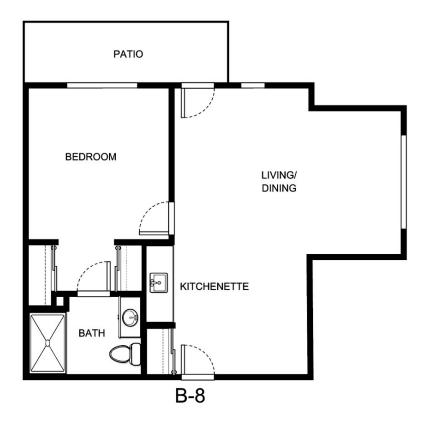

|
|                  |                 |
|                  |                 |





| Apartment Number | _ Square Footage |
|------------------|------------------|
| Apartment Rate   | _ Rate Expires   |
| Date Quoted      | _Quoted by       |
| Notes            |                  |
|                  |                  |
|                  |                  |
|                  |                  |





| Apartment Number     | _Square Footage |
|----------------------|-----------------|
| A recenting out Date | Data Evairas    |
| Apartment Rate       | Rate Expires    |
| Date Quoted          | _Quoted by      |
| Notes                |                 |
| 110103               |                 |
|                      |                 |
|                      |                 |





| Square Footage |
|----------------|
| Rate Expires   |
| Quoted by      |
|                |
|                |
|                |
|                |





| are Footage |
|-------------|
| Expires     |
| ted by      |
|             |
|             |
|             |
|             |





| Apartment Number | _Square Footage |
|------------------|-----------------|
| •                | ,               |
| Apartment Rate   | _Rate Expires   |
|                  |                 |
| Date Quoted      | _Quoted by      |
|                  |                 |
| Notes            |                 |
|                  |                 |
|                  |                 |
|                  |                 |





| Apartment Number     | _Square Footage |
|----------------------|-------