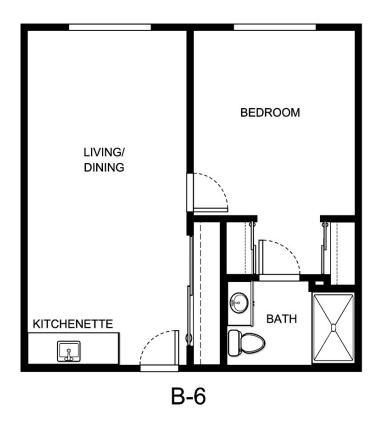

|
|                  |                  |
|                  |                  |





| Apartment Number | _Square Footage |
|------------------|-----------------|
| Apartment Rate   | _ Rate Expires  |
| Date Quoted      | _ Quoted by     |
| Notes            |                 |
|                  |                 |
|                  |                 |





| Apartment Number | _Square Footage |
|------------------|-----------------|
| •                | ,               |
| Apartment Rate   | _Rate Expires   |
|                  |                 |
| Date Quoted      | _Quoted by      |
|                  |                 |
| Notes            |                 |
|                  |                 |
|                  |                 |
|                  |                 |





| Apartment Number | _ Square Footage |
|------------------|------------------|
| Apartment Rate   | _ Rate Expires   |
| Date Quoted      | _Quoted by       |
| Notes            |                  |
|                  |                  |
|                  |                  |
|                  |                  |





| Apartment Number     | _Square Footage |
|----------------------|-----------------|
| A recenting out Date | Data Evairas    |
| Apartment Rate       | Rate Expires    |
| Date Quoted          | _Quoted by      |
| Notes                |                 |
| 110103               |                 |
|                      |                 |
|                      |                 |





| Square Footage |
|----------------|
| Rate Expires   |
| Quoted by      |
|