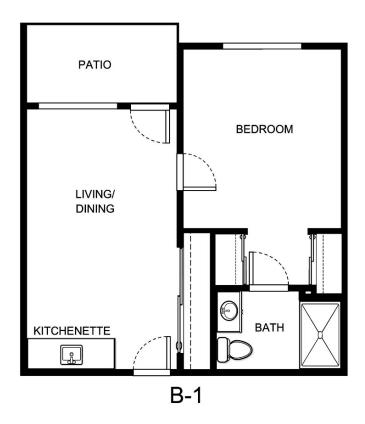

| Apartment Number | _Square Footage |
|------------------|-----------------|
| •                |                 |
| Apartment Rate   | Rate Expires    |
|                  |                 |
| Date Quoted      | _ Quoted by     |
|                  |                 |
| Notes            |                 |
|                  |                 |
|                  |                 |
|                  |                 |





| Apartment Number | _Square Footage |
|------------------|-----------------|
| Apartment Rate   | Rate Expires    |
| Date Quoted      | _Quoted by      |
| Notes            |                 |
|                  |                 |
|                  |                 |





| Apartment Number | _ Square Footage |
|------------------|------------------|
|