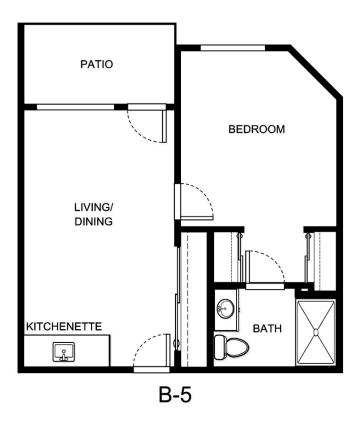

otes            |                 |
|                  |                 |
|                  |                 |





| Apartment Number | _ Square Footage |
|------------------|------------------|
|                  |                  |
| Apartment Rate   | _ Rate Expires   |
| Date Quoted      | _Quoted by       |
|                  |                  |
| Notes            |                  |
|                  |                  |
|                  |                  |
|                  |                  |





| Apartment Number | _Square Footage |
|------------------|-----------------|
| Apartment Rate   | _ Rate Expires  |
| Date Quoted      | _ Quoted by     |
| Notes            |                 |
|                  |                 |
|                  |                 |





| Apartment Number | _Square Footage |
|------------------|-----------------|
| •                | ,               |
| Apartment Rate   | _Rate Expires   |
|                  |                 |
| Date Quoted      | _Quoted by      |
|                  |                 |
| Notes            |                 |
|                  |                 |
|                  |                 |
|                  |                 |





| Apartment Number | _ Square Footage |
|------------------|------------------|
| Apartment Rate   | _ Rate Expires   |
| Date Quoted      | _Quoted by       |
| Notes            |                  |
|                  |                  |
|                  |                  |
|                  |                  |





| Apartment Number     | _Square Footag