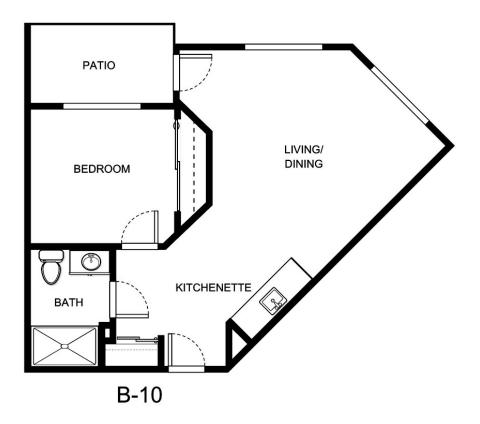

|                  |
|                  |                  |
|                  |                  |





| Apartment Number     | _Square Footage |
|----------------------|-----------------|
| A recenting out Date | Data Evairas    |
| Apartment Rate       | Rate Expires    |
| Date Quoted          | _Quoted by      |
| Notes                |                 |
| 110103               |                 |
|                      |                 |
|                      |                 |





| Square Footage |
|----------------|
| Rate Expires   |
| Quoted by      |
|                |
|                |
|                |
|                |





| are Footage |
|-------------|
| Expires     |
| ted by      |
|             |
|             |
|             |
|             |





| Apartment Number | _Square Footage |
|------------------|-----------------|
| •                | ,               |
| Apartment Rate   | _Rate Expires   |
|                  |                 |
| Date Quoted      | _Quoted by      |
|                  |                 |
| Notes            |                 |
|                  |                 |
|                  |                 |
|                  |                 |





| Apartment Number     | _Square Footage |
|----------------------|-----------------|
| A recenting out Date | Data Evairas    |
| Apartment Rate       | Rate Expires    |
| Date Quoted          | _Quoted by      |
| Notes                |                 |
| 110103               |                 |
|                      |                 |
|