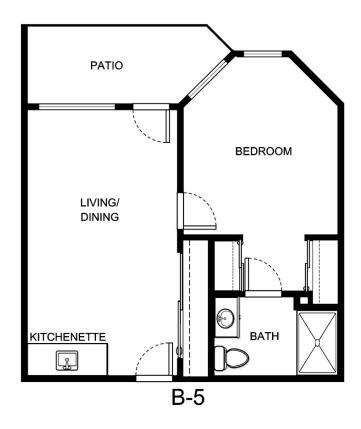

|





| Apartment Number     | _Square Footage |
|----------------------|-----------------|
| A recenting out Date | Data Evairas    |
| Apartment Rate       | Rate Expires    |
| Date Quoted          | _Quoted by      |
| Notes                |                 |
| 110103               |                 |
|                      |                 |
|                      |                 |





| Apartment Number | _Square Footage |
|------------------|-----------------|
| Apartment Rate   | _ Rate Expires  |
| •                | ·               |
| Date Quoted      | _ Quoted by     |
| Notes            |                 |
|                  |                 |
|                  |                 |





| are Footage |
|-------------|
| Expires     |
| ted by      |
|             |
|             |
|             |
|             |





| Apartment Number     | _Square Footage |
|----------------------|-----------------|
| A recenting out Date | Data Evairas    |
| Apartment Rate       | Rate Expires    |
| Date Quoted          | _Quoted by      |
| Notes                |                 |
| 110103               |                 |
|                      |                 |
|