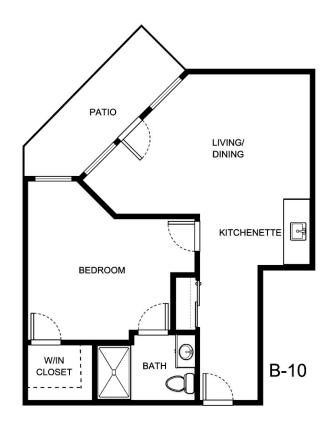

110103               |                 |
|                      |                 |
|                      |                 |





| Apartment Number     | _Square Footage |
|----------------------|-----------------|
| A recenting out Date | Data Evairas    |
| Apartment Rate       | Rate Expires    |
| Date Quoted          | _Quoted by      |
| Notes                |                 |
| 110103               |                 |
|                      |                 |
|                      |                 |





| Apartment Number | _Square Footage |
|------------------|-----------------|
| Apartment Rate   | Rate Expires    |
| Date Quoted      | _Quoted by      |
| Notes            |                 |
|                  |                 |
|                  |                 |





| Apartment Number | _Square Footage