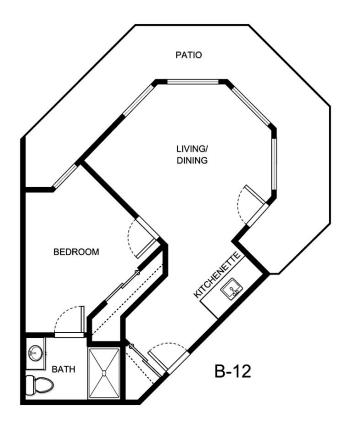

|





| Apartment Number     | _Square Footage |
|----------------------|-----------------|
| A recenting out Date | Data Evairas    |
| Apartment Rate       | Rate Expires    |
| Date Quoted          | _Quoted by      |
| Notes                |                 |
| 110103               |                 |
|                      |                 |
|                      |                 |





| Apartment Number | _Square Footage |
|------------------|-----------------|
| Apartment Rate   | Rate Expires    |
| Date Quoted      | _Quoted by      |
| Notes            |                 |
|                  |                 |
|                  |                 |





| Apartment Number | _Square Footage |
|------------------|-----------------|
| Apartment Rate   | _ Rate Expires  |
| Date Quoted      | _Quoted by      |
| Notes            |                 |
|                  |                 |
|                  |                 |