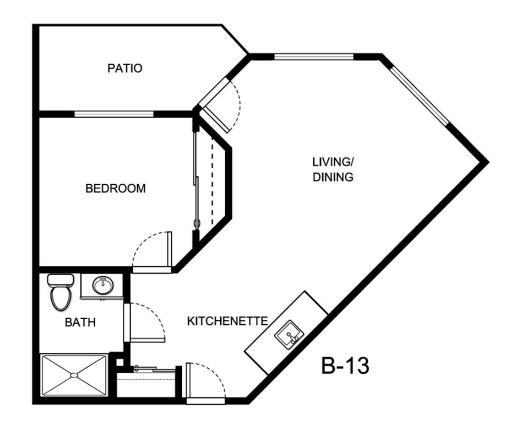

|





| Apartment Number     | _Square Footage |
|----------------------|-----------------|
| A recenting out Date | Data Evairas    |
| Apartment Rate       | Rate Expires    |
| Date Quoted          | _Quoted by      |
| Notes                |                 |
| 110103               |                 |
|                      |                 |
|                      |                 |





| Apartment Number | _Square Footage |
|------------------|-----------------|
| Apartment Rate   | Rate Expires    |
| Date Quoted      | _Quoted by      |
| Notes            |                 |
|                  |                 |
|                  |                 |





| Apartment Number | _Square Footage |
|------------------|-----------------|
| Apartment Rate   | _ Rate Expires  |
| Date Quoted      | _Quoted by      |
| Notes            |                 |
|                  |                 |
|                  |                 |