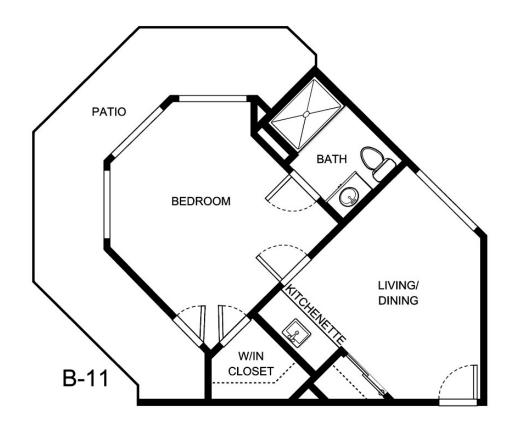

|





| Apartment Number     | _Square Footage |
|----------------------|-----------------|
| A recenting out Date | Data Evairas    |
| Apartment Rate       | Rate Expires    |
| Date Quoted          | _Quoted by      |
| Notes                |                 |
| 110103               |                 |
|                      |                 |
|                      |                 |





| Apartment Number | _Square Footage |
|------------------|-----------------|
| Apartment Rate   | Rate Expires    |
| Date Quoted      | _Quoted by      |
| Notes            |                 |
|                  |                 |
|                  |                 |





| Apartment Number | _Square Footage |
|------------------|-----------------|
| Apartment Rate   | _ Rate Expires  |
| Date Quot