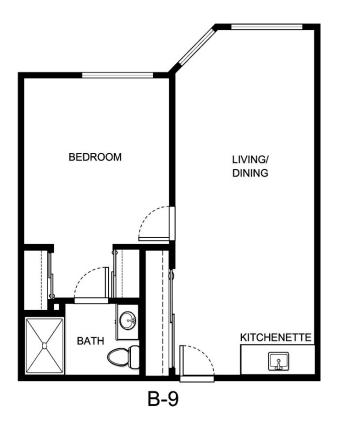

|





| Apartment Number     | _Square Footage |
|----------------------|-----------------|
| A recenting out Date | Data Evairas    |
| Apartment Rate       | Rate Expires    |
| Date Quoted          | _Quoted by      |
| Notes                |                 |
| 110103               |                 |
|                      |                 |
|                      |                 |





| Apartment Number     | _Square Footage |
|----------------------|-----------------|
| A recenting out Date | Data Evairas    |
| Apartment Rate       | Rate Expires    |
| Date Quoted          | _Quoted by      |
| Notes                |                 |
| 110103               |                 |
|                      |                 |
|                      |                 |





| Apartment Number | _Square Footage |
|------------------|-----------------|
| Apartment Rate   | Rate Expires    |
| Date Quoted      | _Quoted by      |
| Notes            |                 |
|                  |                 |
|                  |                 |





| Apartment Number | _Square Footage