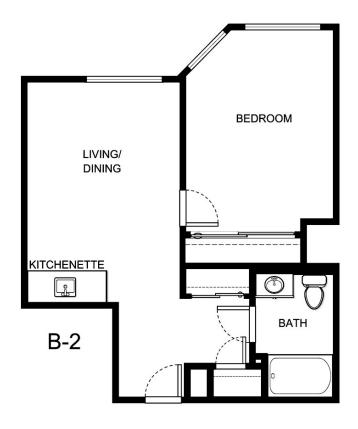

| Apartment Number | _Square Footage |
|------------------|-----------------|
| •                | ,               |
| Apartment Rate   | _Rate Expires   |
|                  |                 |
| Date Quoted      | _Quoted by      |
|                  |                 |
| Notes            |                 |
|                  |                 |
|                  |                 |
|                  |                 |





| Apartment Number | _Square Footage |
|------------------|-----------------|
| •                | ,               |
| Apartment Rate   | _Rate Expires   |
|                  |                 |
| Date Quoted      | _Quoted by      |
|                  |                 |
| Notes            |                 |
|                  |                 |
|                  |                 |
|                  |                 |





| Apartment Number | _Square Footage