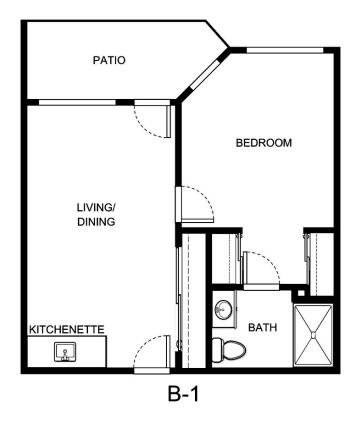

| Apartment Number | _Square Footage |
|------------------|-----------------|
| •                | ,               |
| Apartment Rate   | _Rate Expires   |
|                  |                 |
| Date Quoted      | _Quoted by      |
|                  |                 |
| Notes            |                 |
|                  |                 |
|                  |                 |
|                  |                 |





| Apartment Number | _Square Footage |
|------------------|-----------------|
| •                | ,               |
| Apartment Rate   | _Rate Expires   |
|                  |                 |
| Date Quoted      | _Quoted by      |
|                  |                 |
| Notes            |                 |
|                  |                 |
|