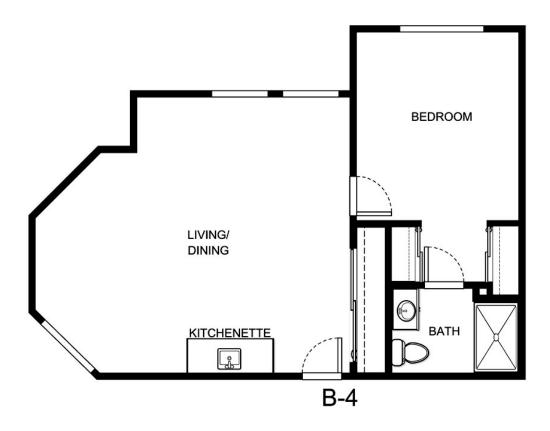

|





| Apartment Number     | _Square Footage |
|----------------------|-----------------|
| A recenting out Date | Data Evairas    |
| Apartment Rate       | Rate Expires    |
| Date Quoted          | _Quoted by      |
| Notes                |                 |
| 110103               |                 |
|                      |                 |
|                      |                 |





| Apartment Number | _Square Footage |
|------------------|-----------------|
| Apartment Rate   | _ Rate Expires  |
| •                | ·               |
| Date Quoted      | _ Quoted by     |
| Notes            |                 |
|                  |                 |
|                  |                 |





| are Footage |
|-------------|
| Expires     |
| ted by      |
|             |
|