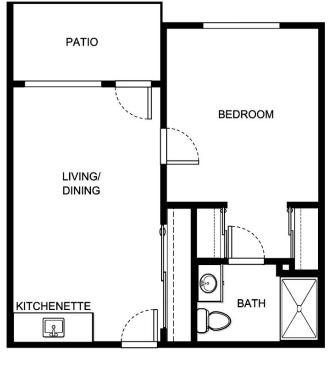

B-1

| Apartment Number | _Square Footage |
|------------------|-----------------|
|                  |                 |
| Apartment Rate   | _Rate Expires   |
|                  |                 |
| Date Quoted      | _Quoted by      |
| A.L              |                 |
| Notes            |                 |
|                  |                 |
|                  |                 |