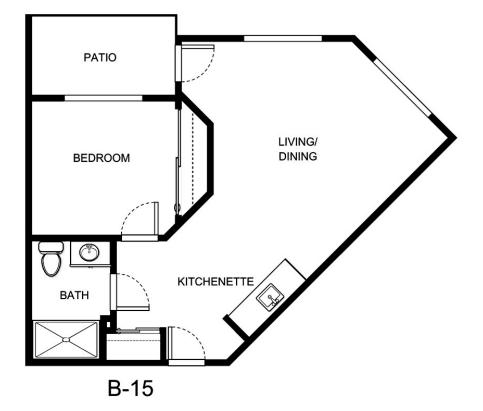

|
| Notes            |                 |
|                  |                 |





| Apartment Number | _Square Footage |
|------------------|-----------------|
| Apartment Rate   | _Rate Expires   |
| Date Quoted      | _Quoted by      |
| Notes            |                 |
|                  |                 |





| Apartment Number | _Square Footage |
|------------------|-----------------|
| Apartment Rate   | _Rate Expires   |
| Date Quoted      | _Quoted by      |
| Notes            |                 |
|                  |                 |





| Apartment Number | _Square Footage |
|------------------|-----------------|
| Apartment Rate   | _Rate Expires   |
| Date Quoted      | _Quoted by      |
| Notes            |                 |
|                  |                 |





| Apartment Number | Square Footage |
|------------------|----------------|
| Apartment Rate   | Rate Expires   |
| Date Quoted      | Quoted by      |
| Notes            |                |
|                  |                |
|                  |                |