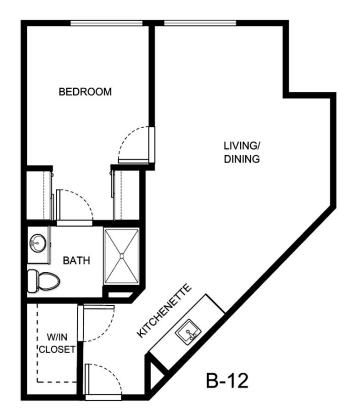

|
| Notes            |                 |
|                  |                 |





| Apartment Number | _Square Footage |
|------------------|-----------------|
| Apartment Rate   | _Rate Expires   |
| Date Quoted      | _Quoted by      |
| Notes            |                 |
|                  |                 |





| Apartment Number | _Square Footage |
|------------------|-----------------|
| Apartment Rate   | Rate Expires    |
| Date Quoted      | Quoted by       |
| Notes            |                 |
|                  |                 |





| Apartment Number | _Square Footage |
|------------------|-----------------|
| Apartment Rate   | Rate Expires    |
| Date Quoted      | _Quoted by      |
| Notes            |                 |
|                  |                 |





| Apartment Number | _Square Footage |
|------------------|-----------------|
| Apartment Rate   | _Rate Expires   |
| Date Quoted      | _Quoted by      |
| Notes            |                 |
|                  |                 |





| Apartment Number | _Square Footage |
|------------------|-----------------|
| Apartment Rate   | _Rate Expires   |
| Date Quoted      | _Quoted by      |
| Notes            |                 |
|                  |                 |



| PATIO   |                   |
|---------|-------------------|
| BEDROOM | LIVING/<br>DINING |
| BATH    | B-15              |

| Apartment Number | _Square Footage |
|------------------|-----------------|
| Apartment Rate   | _Rate Expires   |
| Date Quoted      | _Quoted by      |
| Notes            |