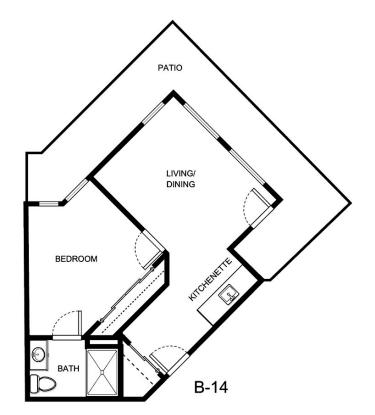

| PATIO   |                   |
|---------|-------------------|
| BEDROOM | LIVING/<br>DINING |
| BATH    | B-15              |

| Apartment Number | _Square Footage |
|------------------|-----------------|
| Apartment Rate   | _Rate Expires   |
| Date Quoted      | _Quoted by      |
| Notes            |                 |
|                  |                 |