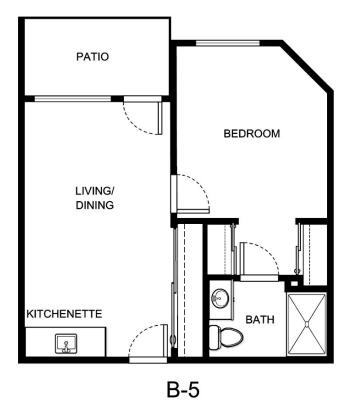

**B-6** 

| Apartment Number | _Square Footage |
|------------------|-----------------|
|                  |                 |
| Apartment Rate   | _Rate Expires   |
| Date Quoted      | _Quoted by      |
|                  |                 |
| Notes            |                 |
|                  |                 |
|                  |                 |