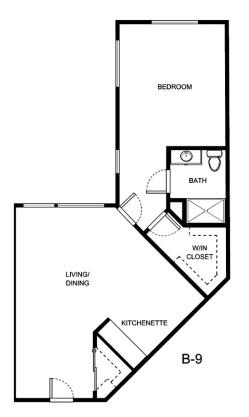

|
|                  |                 |
| Notes            |                 |
|                  |                 |
|                  |                 |





B-7

| Apartment Number     | _Square Footage |
|----------------------|-----------------|
| Are a state and Date | Data Euroina    |
| Apartment Rate       | Rate Expires    |
| Date Quoted          | _Quoted by      |
| Notes                |                 |
| Notes                |                 |
|                      |                 |
|                      |                 |





| Apartment Number | _Square Footage |
|------------------|-----------------|
| Apartment Rate   | _Rate Expires   |
| Date Quoted      | _Quoted by      |
| Notes            |                 |
|                  |                 |





| Apartment Number | _Square Footage |
|------------------|-----------------|
| Apartment Rate   | _Rate Expires   |
| Date Quoted      | _Quoted by      |
| Notes            |                 |
|                  |                 |





| Apartment Number | _Square Footage |
|------------------|-----------------|
| Apartment Rate   | Rate Expires    |
| Date Quoted      | Quoted by       |
| Notes            |                 |
|                  |                 |





| Apartment Number | _Square Footage |
|------------------|-----------------|
| Apartment Rate   | Rate Expires    |
| Date Quoted      | _Quoted by      |
| Notes            |                 |
|                  |                 |





| Apartment Number | _Square Footage |
|------------------|-----------------|
| A