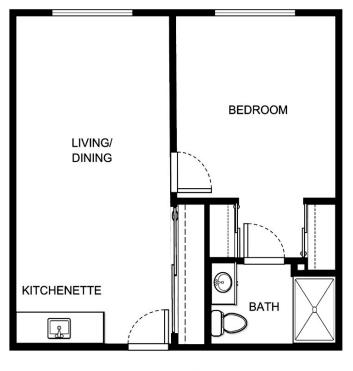

B-7

| Apartment Number     | _Square Footage |
|----------------------|-----------------|
| Are a state and Date | Data Euroina    |
| Apartment Rate       | Rate Expires    |
| Date Quoted          | _Quoted by      |
| Notes                |                 |
| Notes                |                 |
|                      |                 |
|                      |                 |