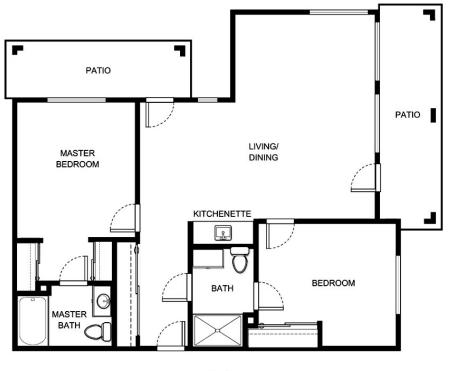

C-1

| Apartment Number | _Square Footage |
|------------------|-----------------|
|                  |                 |
| Apartment Rate   | _Rate Expires   |
|                  |                 |
| Date Quoted      | _Quoted by      |
|                  |                 |
| Notes            |                 |
|                  |                 |
|                  |                 |