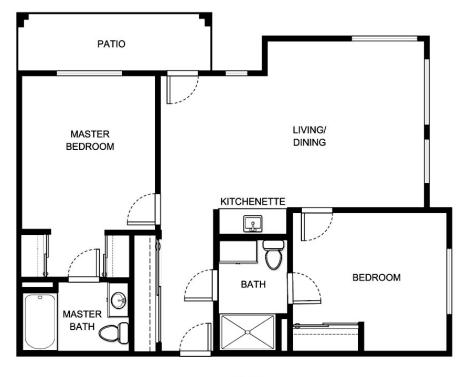

| PATIO             |                   |
|-------------------|-------------------|
| LIVING/<br>DINING | MASTER<br>BEDROOM |
| BEDROOM           |                   |
| C-4               |                   |