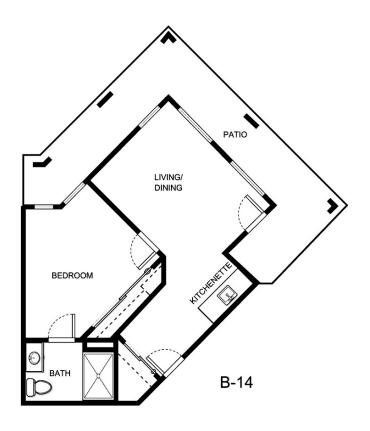

_Square Footage |
|----------------------|-----------------|
| A recenting out Date | Data Evairas    |
| Apartment Rate       | Rate Expires    |
| Date Quoted          | _Quoted by      |
| Notes                |                 |
| 110103               |                 |
|                      |                 |
|                      |                 |





| Apartment Number | _Square Footage |
|------------------|-----------------|
| •                | ,               |
| Apartment Rate   | Rate Expires    |
|                  |                 |
| Date Quoted      | _Quoted by      |
|                  |                 |
| Notes            |                 |
|                  |                 |
|                  |                 |
|                  |                 |





| Apartment Number | _Square Footage |
|------------------|-----------------|
| Apartment Rate   | Rate Expires    |
| Date Quoted      | _Quoted by      |
| Notes            |                 |
|                  |                 |
|                  |                 |