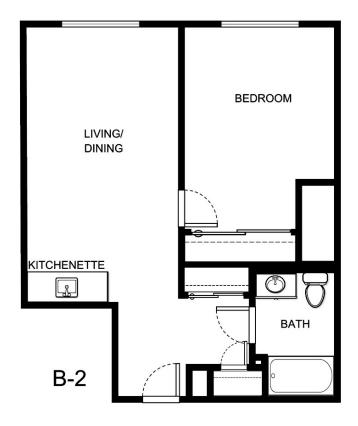

| Apartment Number | _ Square Footage |
|------------------|------------------|
| Apartment Rate   | _Rate Expires    |
| Date Quoted      | _Quoted by       |
| Notes            |                  |
|                  |                  |
|                  |                  |
|                  |                  |





| Apartment Number     | _Square Footage |
|----------------------|-----------------|
| A recenting out Date | Data Evairas    |
| Apartment Rate       | Rate Expires    |
| Date Quoted          | _Quoted by      |
| Notes                |                 |
| 110103               |                 |
|                      |                 |
|                      |                 |





| Apartment Number | _ Square Footage |
|------------------|------------------|
|                  |                  |
| Apartment Rate   | _ Rate Expires   |
| Date Quoted      | _Quoted by       |
|                  |                  |
| Notes            |                  |
|                  |                  |
|                  |                  |
|                  |                  |





|