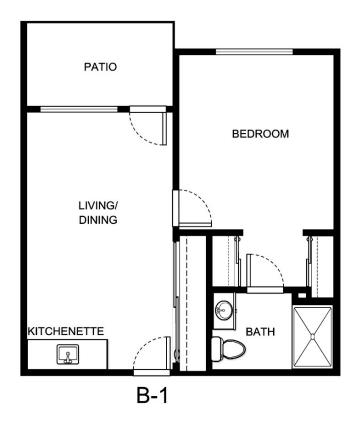

| Apartment Number | _ Square Footage |
|------------------|------------------|
| Apartment Rate   | _Rate Expires    |
| Date Quoted      | _Quoted by       |
| Notes            |                  |
|                  |                  |
|                  |                  |
|                  |                  |





| Apartment Number     | _Square Footage |
|----------------------|-----------------|
| A recenting out Date | Data Evairas    |
| Apartment Rate       | Rate Expires    |
| Date Quoted          | _Quoted by      |
| Notes                |                 |
| 110103               |                 |
|                      |                 |
|                      |                 |





| Apartment Number | _ Square Footage |
|------------------|------------------|
|