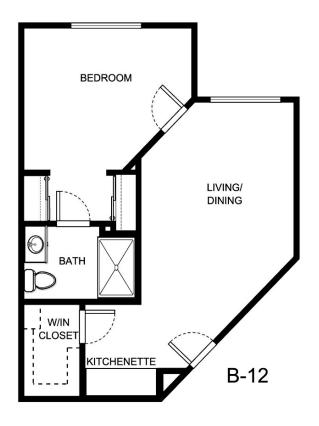

----------|
| •                | ,               |
| Apartment Rate   | _Rate Expires   |
|                  |                 |
| Date Quoted      | _Quoted by      |
|                  |                 |
| Notes            |                 |
|                  |                 |
|                  |                 |
|                  |                 |





| Apartment Number | _Square Footage |
|------------------|-----------------|
| •                | ,               |
| Apartment Rate   | _Rate Expires   |
|                  |                 |
| Date Quoted      | _Quoted by      |
|                  |                 |
| Notes            |                 |
|                  |                 |
|                  |                 |
|                  |                 |





| Apartment Number     | _Square Footage |
|----------------------|-----------------|
| A recenting out Date | Data Evairas    |
| Apartment Rate       | Rate Expires    |
| Date Quoted          | _Quoted by      |
| Notes                |                 |
| 110103               |                 |
|                      |                 |
|                      |                 |





| Apartment Number | _Square Footage |
|------------------|-----------------|
| •                | ,               |
| Apartment Rate   | Rate Expires    |
|                  |                 |
| Date Quoted      | _Quoted by      |
|                  |                 |
| Notes            |                 |
|                  |                 |
|                  |                 |
|