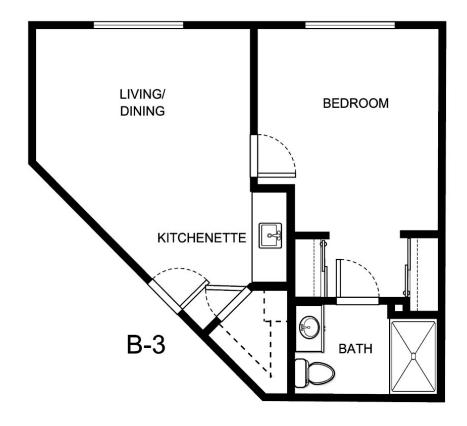

| Apartment Number | _ Square Footage |
|------------------|------------------|
| Apartment Rate   | _Rate Expires    |
| Date Quoted      | _Quoted by       |
| Notes            |                  |
|                  |                  |
|                  |                  |
|                  |                  |





| Apartment Number     | _Square Footage |
|----------------------|-----------------|
| A recenting out Date | Data Evairas    |
| Apartment Rate       | Rate Expires    |
| Date Quoted          | _Quoted by      |
| Notes                |                 |
| 110103               |                 |
|                      |                 |
|                      |                 |





| Apartment Number | _ Square Footage |
|------------------|------------------|
|                  |                  |
| Apartment Rate   | _ Rate Expires   |
| Date Quoted      | _Quoted by       |
|                  |                  |
| Notes            |                  |
|                  |                  |
|                  |                  |
|                  |                  |





| Apartment Number | Square Footage |
|------------------|----------------|
| Apartment Rate   | Rate Expires   |
| Date Quoted      | Quoted by      |
| Notes            |                |
|                  |                |
|                  |                |





| Apartment Number | _Square Footage |
|------------------|-----------------|
| Apartment Rate   | Rate Expires    |
| •