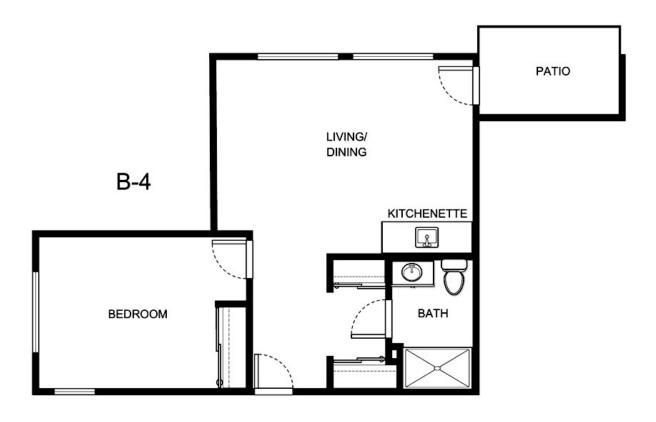

| Apartment Number     | _Square Footage |
|----------------------|-----------------|
| A recenting out Date | Data Evairas    |
| Apartment Rate       | Rate Expires    |
| Date Quoted          | _Quoted by      |
| Notes                |                 |
| 110103               |                 |
|                      |                 |
|                      |                 |





| Apartment Number | _ Square Footage |
|------------------|------------------|
|                  |                  |
| Apartment Rate   | _ Rate Expires   |
| Date Quoted      | _Quoted by       |
|                  |                  |
| Notes            |                  |
|                  |                  |
|                  |                  |
|                  |                  |





| Apartment Number | Square Footage |
|------------------|----------------|
| Apartment Rate   | Rate Expires   |
| Date Quoted      | Quoted by      |
| Notes            |                |
|                  |                |
|                  |                |





| Apartment Number | _Square Footage |
|------------------|-----------------|
| Apartment Rate   | Rate Expires    |
| •                | ·               |
| Date Quoted      | _Quoted by      |
| Notes            |                 |
|                  |                 |
|                  |                 |





| Apartment Number     | _Square Footage |
|----------------------|-----------------|
| A recenting out Date | Data Evairas    |
| Apartment Rate       | Rate Expires    |
| Date Quoted          | _Quoted by