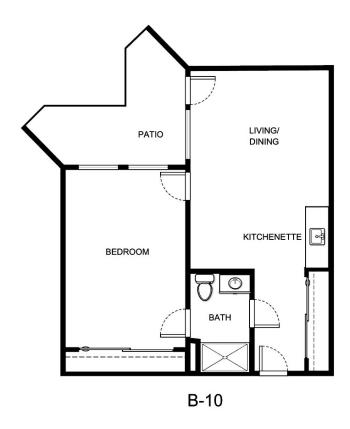

---|
| ·                |                  |
| Apartment Rate   | _ Rate Expires   |
|                  | ·                |
| Date Quoted      | _Quoted by       |
|                  |                  |
| Notes            |                  |
|                  |                  |
|                  |                  |
|                  |                  |
|                  |                  |





| Apartment Number     | _Square Footage |
|----------------------|-----------------|
| A recenting out Date | Data Evairas    |
| Apartment Rate       | Rate Expires    |
| Date Quoted          | _Quoted by      |
| Notes                |                 |
| 110103               |                 |
|                      |                 |
|                      |                 |





| Apartment Number | _Square Footage |
|------------------|-----------------|
| •                | ,               |
| Apartment Rate   | _Rate Expires   |
|                  |                 |
| Date Quoted      | _Quoted by      |
|                  |                 |
| Notes            |                 |
|                  |                 |
|                  |                 |
|                  |                 |





| Apartment Number | _Square Footage |
|------------------|-----------------|
| •                | ,               |
| Apartment Rate   | _Rate Expires   |
|                  |                 |
| Date Quoted      | _Quoted by      |
|                  |                 |
| Notes            |                 |
|                  |                 |
|