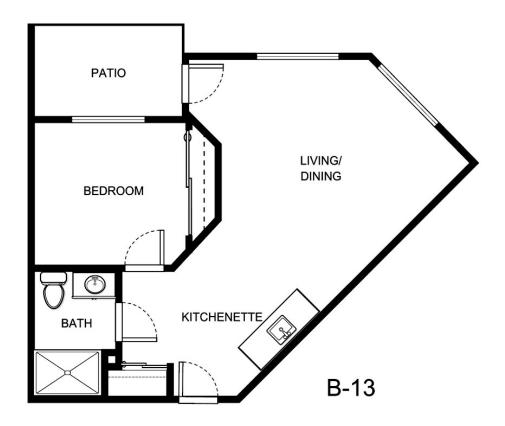

uare Footage |
|------------------|-----------------|
| •                | ,               |
| Apartment Rate   | _Rate Expires   |
|                  |                 |
| Date Quoted      | _Quoted by      |
|                  |                 |
| Notes            |                 |
|                  |                 |
|                  |                 |
|                  |                 |





| Apartment Number     | _Square Footage |
|----------------------|-----------------|
| A recenting out Date | Data Evairas    |
| Apartment Rate       | Rate Expires    |
| Date Quoted          | _Quoted by      |
| Notes                |                 |
| 110103               |                 |
|                      |                 |
|                      |                 |





| Apartment Number | _Square Footage |
|------------------|-----------------|
| •                | ,               |
| Apartment Rate   | Rate Expires    |
|                  |                 |
| Date Quoted      | _Quoted by      |
|                  |                 |
| Notes            |                 |
|                  |                 |
|                  |                 |
|                  |                 |





| Apartment Number | _Square Footage |
|------------------|-----------------|
| Apartment Rate   | Rate Expires    |
| Date Quoted      | _Quoted by      |
| Notes            |                 |
|                  |                 |
|                  |                 |