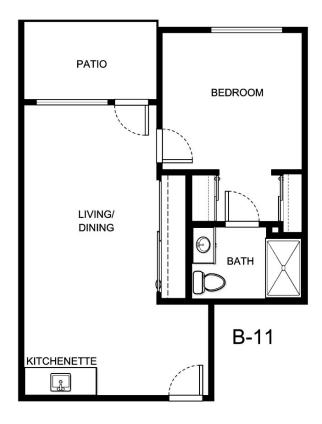

_Square Footage |
|----------------------|-----------------|
| A recenting out Date | Data Evairas    |
| Apartment Rate       | Rate Expires    |
| Date Quoted          | _Quoted by      |
| Notes                |                 |
| 110103               |                 |
|                      |                 |
|                      |                 |





| Apartment Number | _Square Footage |
|------------------|-----------------|
| •                | ,               |
| Apartment Rate   | _Rate Expires   |
|                  |                 |
| Date Quoted      | _Quoted by      |
|                  |                 |
| Notes            |                 |
|                  |                 |
|                  |                 |
|                  |                 |





| Apartment Number | _Square Footage |
|------------------|-----------------|
| •                | ,               |
| Apartment Rate   | _Rate Expires   |
|                  |                 |
| Date Quoted      | _Quoted by      |
|                  |                 |
| Notes            |                 |
|                  |                 |
|                  |                 |
|                  |                 |





| Apartment Number     | _Square Footage |
|----------------------|-----------------|
| A recenting out Date | Data Evairas    |
| Apartment Rate       | Rate Expires    |
| Date Quoted          | _Quoted by      |
| Notes                |                 |
| 110103               |                 |
|                      |                 |
|