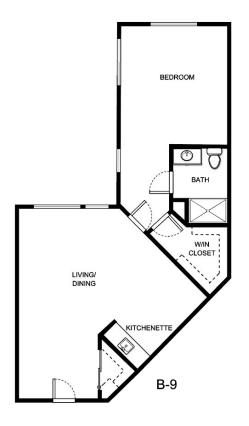

| Apartment Rate   | _Rate Expires   |
|                  |                 |
| Date Quoted      | _Quoted by      |
|                  |                 |
| Notes            |                 |
|                  |                 |
|                  |                 |
|                  |                 |





| Apartment Number | _ Square Footage |
|------------------|------------------|
| ·                |                  |
| Apartment Rate   | _ Rate Expires   |
|                  | ·                |
| Date Quoted      | _Quoted by       |
|                  |                  |
| Notes            |                  |
|                  |                  |
|                  |                  |
|                  |                  |
|                  |                  |





| Apartment Number     | _Square Footage |
|----------------------|-----------------|
| A recenting out Date | Data Evairas    |
| Apartment Rate       | Rate Expires    |
| Date Quoted          | _Quoted by      |
| Notes                |                 |
| 110103               |                 |
|                      |                 |
|                      |                 |





| Apartment Number | _Square Footage |
|------------------|-----------------|
| •                | ,               |
| Apartment Rate   | _Rate Expires   |
|                  |                 |
| Date Quoted      | _Quoted by      |
|                  |                 |
| Notes            |                 |
|                  |                 |
|                  |                 |
|