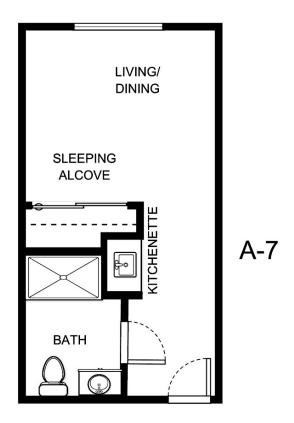

|      |  |
|-------|-------------------|------|--|
|       | LIVING/<br>DINING |      |  |
|       | KITCHENETTE       |      |  |
| A-4   |                   | BATH |  |

| Apartment Number | _Square Footage |
|------------------|-----------------|
| Apartment Rate   | _Rate Expires   |
| Date Quoted      | _Quoted by      |
| Notes            |                 |
|                  |                 |





| Apartment Number | _Square Footage |
|------------------|-----------------|
| Apartment Rate   | _Rate Expires   |
| Date Quoted      | _Quoted by      |
| Notes            |                 |
|                  |                 |





| _Square Footage |
|-----------------|
| _Rate Expires   |
| _Quoted by      |
|                 |
|                 |
|                 |





| Apartment Number | _Square Footage |
|------------------|-----------------|
| Apartment Rate   | _Rate Expires   |
| Date Quoted      | _Quoted by      |
| Notes            |                 |
|                  |                 |





| Apartment Number | _Square Footage |
|------------------|-----------------|
| Apartment Rate   | _Rate Expires   |
| Date Quoted      | _Quoted by      |
| Notes            |                 |
|                  |                 |





| Apartment Number | _Square Footage |
|------------------|-----------------|
| Apartment Rate   | _Rate Expires   |
| Date Quoted      | _Quoted by      |
| Notes            |                 |
|                  |                 |





| Apartment Number | _Square Footage |
|------------------|-----------------|
| A