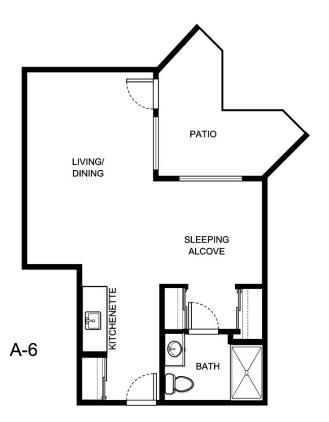

|
| Date Quoted      | Quoted by       |
| Notes            |                 |
|                  |                 |



| PATIO |                   |      |  |
|-------|-------------------|------|--|
|       | LIVING/<br>DINING |      |  |
|       | KITCHENETTE       |      |  |
| A-4   |                   | BATH |  |

| Apartment Number | _Square Footage |
|------------------|-----------------|
| Apartment Rate   | _Rate Expires   |
| Date Quoted      | _Quoted by      |
| Notes            |                 |
|                  |                 |





| Apartment Number | _Square Footage |
|------------------|-----------------|
| Apartment Rate   | _Rate Expires   |
| Date Quoted      | _Quoted by      |
| Notes            |                 |
|                  |                 |





| _Square Footage |
|-----------------|
| _Rate Expires   |
| _Quoted by      |
|                 |
|                 |
|                 |





| Apartment Number | _Square Footage |
|------------------|-----------------|
| Apartment Rate   | _Rate Expires   |
| Date Quoted      | _Quoted by      |
| Notes            |                 |
|                  |                 |





| Apartment Number | _Square Footage |
|------------------|-----------------|
| Apartment Rate   | _Rate Expires   |
| Date Quoted      | _Quoted by      |
| Notes            |                 |
|                  |                 |





| Apartment Number | _Square Footage |
|------------------|-----------------|
| Apartment Rate   | _Rate Expires   |
| Date Quoted      | _Quoted by      |
| Notes