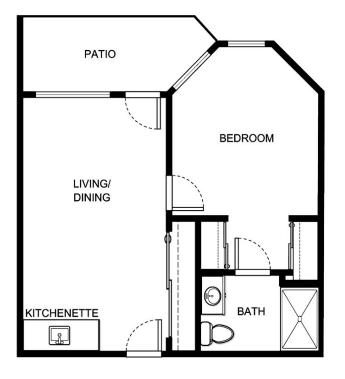

B-6

| Apartment Number | _Square Footage |
|------------------|-----------------|
| Apartment Rate   | _Rate Expires   |
| Date Quoted      | _Quoted by      |
| Notes            |                 |
|                  |                 |