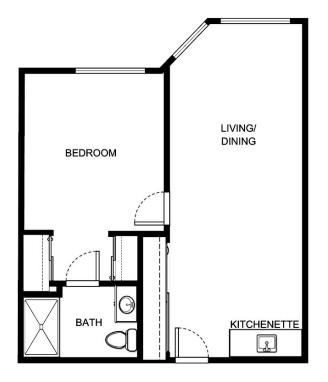

|                 |
|                  |                 |





B-6

| Apartment Number | _Square Footage |
|------------------|-----------------|
| Apartment Rate   | _Rate Expires   |
| Date Quoted      | _Quoted by      |
| Notes            |                 |
|                  |                 |





B-7

| Apartment Number | _Square Footage |
|------------------|-----------------|
| Apartment Rate   | _Rate Expires   |
| Date Quoted      | _Quoted by      |
| Notes            |                 |
|                  |                 |





| Apartment Number | _Square Footage |
|------------------|-----------------|
| Apartment Rate   | _Rate Expires   |
| Date Quoted      | _Quoted by      |
| Notes            |                 |
|                  |                 |





B-9

| Apartment Number | _Square Footage |
|------------------|-----------------|
| Apartment Rate   | _Rate Expires   |
| Date Quoted      | _Quoted by      |
| Notes            |                 |
|                  |                 |