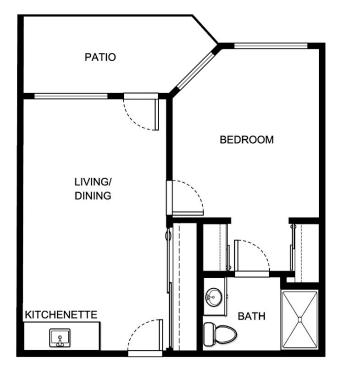

B-1

| Apartment Number | _Square Footage |
|------------------|-----------------|
|                  |                 |
| Apartment Rate   | _Rate Expires   |
|                  |                 |
| Date Quoted      | _Quoted by      |
|                  |                 |
| Notes            |                 |
|                  |                 |
|                  |                 |