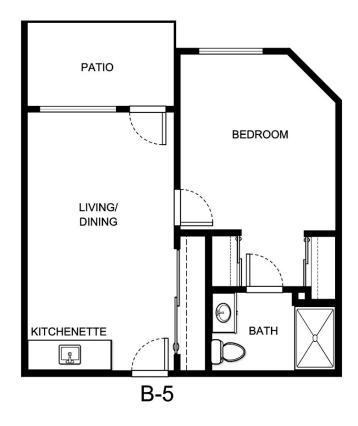

|
|                  |                 |
|                  |                 |





| Apartment Number | _Square Footage |
|------------------|-----------------|
| •                | ,               |
| Apartment Rate   | _Rate Expires   |
|                  |                 |
| Date Quoted      | _Quoted by      |
|                  |                 |
| Notes            |                 |
|                  |                 |
|                  |                 |
|                  |                 |





| Apartment Number | _Square Footage |
|------------------|-----------------|
| Apartment Rate   | Rate Expires    |
| Date Quoted      | _Quoted by      |
| Notes            |                 |
|                  |                 |
|                  |                 |





| Apartment Number | _Square Footage |
|------------------|-----------------|
| •                | ,               |
| Apartment Rate   | _Rate Expires   |
|                  |                 |
| Date Quoted      | _Quoted by      |
|                  |                 |
| Notes            |                 |
|                  |                 |
|                  |                 |
|                  |                 |





| Apartment Number | _Square Footage |
|------------------|-----------------|
| •                | ,               |
| Apartment Rate   | _Rate Expires   |
|                  |                 |
| Date Quoted      | _Quoted by      |
|                  |                 |
| Notes            |                 |
|                  |                 |
|