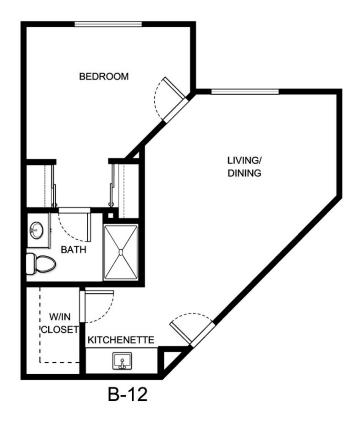

|                  |
|                  |                  |





B-10

| Apartment Number | _ Square Footage |
|------------------|------------------|
| Apartment Rate   | _Rate Expires    |
| Date Quoted      | _Quoted by       |
| Notes            |                  |
|                  |                  |
|                  |                  |
|                  |                  |





| Apartment Number     | _Square Footage |
|----------------------|-----------------|
| A recenting out Date | Data Evairas    |
| Apartment Rate       | Rate Expires    |
| Date Quoted          | _Quoted by      |
| Notes                |                 |
| 110103               |                 |
|                      |                 |
|                      |                 |





| Apartment Number     | _Square Footage |
|----------------------|-----------------|
| A recenting out Date | Data Evairas    |
| Apartment Rate       | Rate Expires    |
| Date Quoted          | _Quoted by      |
| Notes                |                 |
| 110103               |                 |
|                      |                 |
|                      |                 |





| Apartment Number | _ Square Footage |
|------------------|------------------|
| ·                |                  |
| Apartment Rate   | _ Rate Expires   |
|                  | ·                |
| Date Quoted      | _Quoted by       |
|                  |                  |
| Notes            |                  |
|                  |                  |
|                  |                  |
|