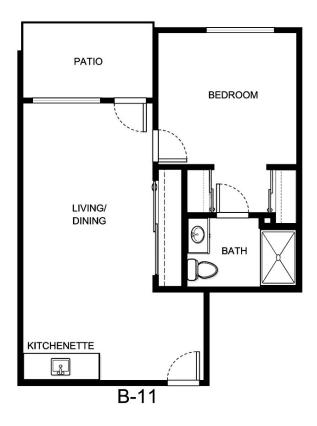

|                 |
|                  |                 |





| Apartment Number | _ Square Footage |
|------------------|------------------|
|                  |                  |
| Apartment Rate   | _Rate Expires    |
| Date Quoted      | _ Quoted by      |
|                  |                  |
| Notes            |                  |
|                  |                  |
|                  |                  |
|                  |                  |





B-10

| Apartment Number | _ Square Footage |
|------------------|------------------|
| Apartment Rate   | _Rate Expires    |
| Date Quoted      | _Quoted by       |
| Notes            |                  |
|                  |                  |
|                  |                  |
|                  |                  |





| Apartment Number     | _Square Footage |
|----------------------|-----------------|
| A recenting out Date | Data Evairas    |
| Apartment Rate       | Rate Expires    |
| Date Quoted          | _Quoted by      |
| Notes                |                 |
| 110103               |                 |
|                      |                 |
|                      |                 |





| Apartment Number     | _Square Footage |
|----------------------|-----------------|
| A recenting out Date | Data Evairas    |
| Apartment Rate       | Rate Expires    |
| Date Quoted          | _Quoted by      |
| Notes                |                 |
| 110103               |                 |
|                      |                 |
|                      |                 |





| Apartment Nu