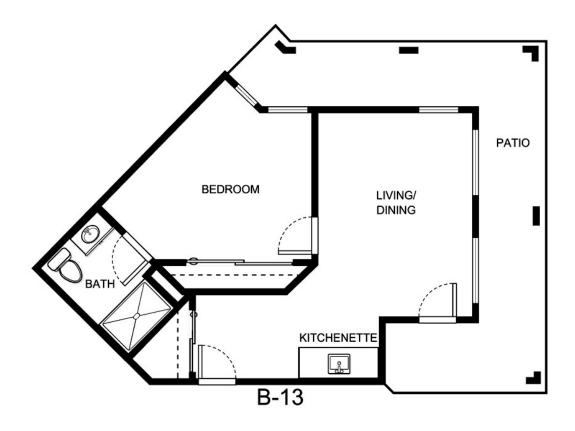

|





| Apartment Number     | _Square Footage |
|----------------------|-----------------|
| A recenting out Date | Data Evairas    |
| Apartment Rate       | Rate Expires    |
| Date Quoted          | _Quoted by      |
| Notes                |                 |
| 110103               |                 |
|                      |                 |
|                      |                 |





| Apartment Number     | _Square Footage |
|----------------------|-----------------|
| A recenting out Date | Data Evairas    |
| Apartment Rate       | Rate Expires    |
| Date Quoted          | _Quoted by      |
| Notes                |                 |
| 110103               |                 |
|                      |                 |
|                      |                 |





| Apartment Number | _ Square Footage |
|------------------|------------------|
| ·                |                  |
| Apartment Rate   | _ Rate Expires   |
|                  | ·                |
| Date Quoted      | _Quoted by       |
|                  |                  |
| Notes            |                  |
|                  |                  |
|                  |                  |
|                  |                  |
|                  |                  |