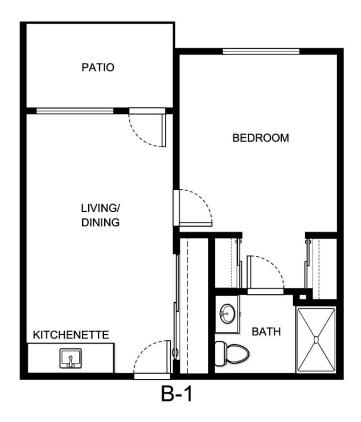

| Apartment Number | _Square Footage |
|------------------|-----------------|
| •                | ,               |
| Apartment Rate   | _Rate Expires   |
|                  |                 |
| Date Quoted      | _Quoted by      |
|                  |                 |
| Notes            |                 |
|                  |                 |
|                  |                 |
|                  |                 |





| Apartment Number | _Square Footage |
|------------------|-----------------|
| Apartment Rate   | Rate Expires    |
| Date Quoted      | _Quoted by      |
| Notes            |                 |
|                  |                 |
|                  |                 |





| Apartment Number | _Square Footage |
|------------------|-----------------|
| •