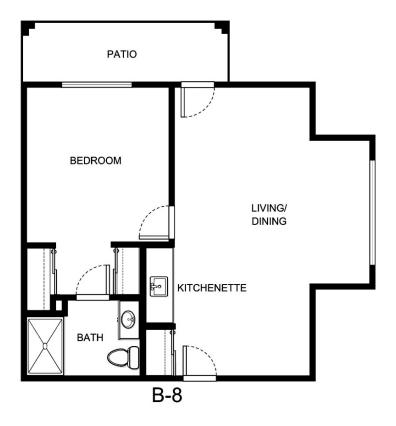

|
|                  |                 |
|                  |                 |





| Apartment Number | _Square Footage |
|------------------|-----------------|
| •                | ,               |
| Apartment Rate   | _Rate Expires   |
|                  |                 |
| Date Quoted      | _Quoted by      |
|                  |                 |
| Notes            |                 |
|                  |                 |
|                  |                 |
|                  |                 |





| Apartment Number | _Square Footage |
|------------------|-----------------|
| Apartment Rate   | Rate Expires    |
| Date Quoted      | _Quoted by      |
| Notes            |                 |
|                  |                 |
|                  |                 |





| Apartment Number | _Square Footage |
|------------------|-----------------|
| Apartment Rate   | _ Rate Expires  |
| Date Quoted      | _Quoted by      |
| Notes            |                 |
|                  |                 |
|                  |                 |
|                  |                 |





| Apartment Number | _ Square Footage |
|------------------|------------------|
|                  |                  |
| Apartment Rate   | _Rate Expires    |
| Date Quoted      | _ Quoted by      |
|                  |                  |
| Notes            |                  |
|                  |                  |
|                  |                  |
|                  |                  |





B-10

| Apartment Number | _ Square Footage |
|------------------|----------