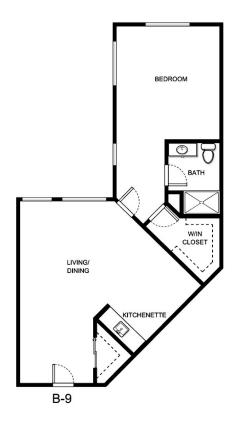

|
|                  |                 |
| Notes            |                 |
|                  |                 |
|                  |                 |
|                  |                 |





| Apartment Number | _Square Footage |
|------------------|-----------------|
| Apartment Rate   | Rate Expires    |
| Date Quoted      | _Quoted by      |
| Notes            |                 |
|                  |                 |
|                  |                 |





| Apartment Number | _Square Footage |
|------------------|-----------------|
| Apartment Rate   | _ Rate Expires  |
| Date Quoted      | _Quoted by      |
| Notes            |                 |
|                  |                 |
|                  |                 |
|                  |                 |





| Apartment Number | _ Square Footage |
|------------------|------------------|
|                  |                  |
| Apartment Rate   | _Rate Expires    |
| Date Quoted      | _ Quoted by      |
|                  |                  |
| Notes            |                  |
|                  |                  |
|                  |                  |
|                  |                  |





B-10

| Apartment Number | _ Square Footage |
|------------------|------------------|
| Apartment Rate   | _Rate Expires    |
| Date Quoted      | _Quoted by       |
| Notes            |                  |
|                  |                  |
|                  |                  |
|                  |                  |





| Apartment Number     | _Square Footage |
|------------------