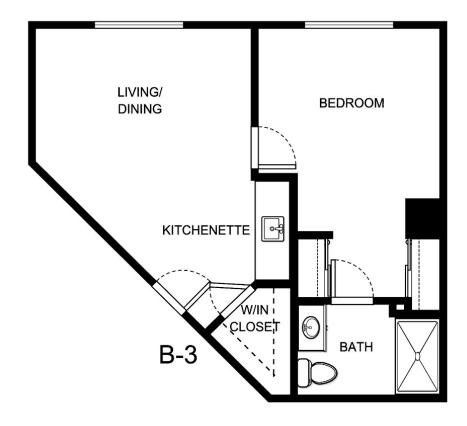

| Apartment Number | _Square Footage |
|------------------|-----------------|
| •                | ,               |
| Apartment Rate   | _Rate Expires   |
|                  |                 |
| Date Quoted      | _Quoted by      |
|                  |                 |
| Notes            |                 |
|                  |                 |
|                  |                 |
|                  |                 |





| Apartment Number | _Square Footage |
|------------------|-----------------|
| Apartment Rate   | Rate Expires    |
| Date Quoted      | _Quoted by      |
| Notes            |                 |
|                  |                 |
|                  |                 |





| Apartment Number | _Square Footage |
|------------------|-----------------|
| •                | ,               |
| Apartment Rate   | _Rate Expires   |
|                  |                 |
| Date Quoted      | _Quoted by      |
|                  |                 |
| Notes            |                 |
|                  |                 |
|                  |                 |
|                  |                 |





| Apartment Number | _Square Footage |
|------------------|-----------------|
| Apartment Rate   | Rate Expires    |
| Date Quoted      | _Quoted by      |
| Notes            |                 |
|                  |                 |
|                  |                 |





| Apartment Number | _Square Footage |
|------------------|-----------------|
| •