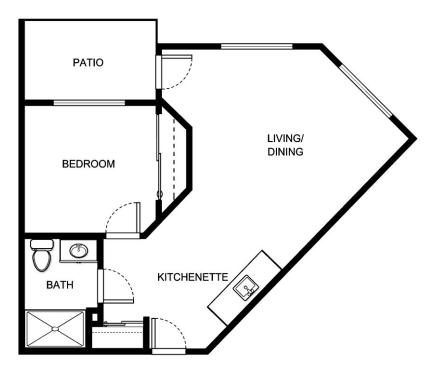

|                 |
|                  |                 |





| Apartment Number | _Square Footage |
|------------------|-----------------|
| Apartment Rate   | _ Rate Expires  |
| Date Quoted      | _Quoted by      |
| Notes            |                 |
|                  |                 |
|                  |                 |
|                  |                 |





| Apartment Number | _ Square Footage |
|------------------|------------------|
|                  |                  |
| Apartment Rate   | _Rate Expires    |
| Date Quoted      | _ Quoted by      |
|                  |                  |
| Notes            |                  |
|                  |                  |
|                  |                  |
|                  |                  |





B-10

| Apartment Number | _ Square Footage |
|------------------|------------------|
| Apartment Rate   | _Rate Expires    |
| Date Quoted      | _Quoted by       |
| Notes            |                  |
|                  |                  |
|                  |                  |
|                  |                  |





| Apartment Number     | _Square Footage |
|----------------------|-----------------|
| A recenting out Date | Data Evairas    |
| Apartment Rate       | Rate Expires    |
| Date Quoted          | _Quoted by      |
| Notes                |                 |
| 110103               |                 |
|                      |                 |
|                      |                 |





| Apartment Number     | _Square Footage |
|----------------------|--------