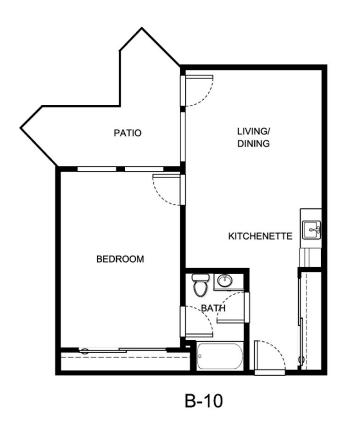

otes            | ·               |
|                  |                 |
|                  |                 |





| Apartment Number | _ Square Footage |
|------------------|------------------|
|                  |                  |
| Apartment Rate   | _Rate Expires    |
| Date Quoted      | _ Quoted by      |
|                  |                  |
| Notes            |                  |
|                  |                  |
|                  |                  |
|                  |                  |





| Apartment Number | _Square Footage |
|------------------|-----------------|
| Apartment Rate   | Rate Expires    |
| Date Quoted      | _Quoted by      |
| Notes            |                 |
|                  |                 |
|                  |                 |





| Apartment Number | _Square Footage |
|------------------|-----------------|
| Apartment Rate   | Rate Expires    |
| Date Quoted      | _Quoted by      |
| Notes            |                 |
|                  |                 |
|                  |                 |





| Apartment Number     | _Square Footage |
|----------------------|-----------------|
| A recenting out Date | Data Evairas    |
| Apartment Rate       | Rate Expires    |
| Date Quoted          | _Quoted by      |
| Notes                |                 |
| 110103               |                 |
|                      |                 |
|                      |                 |





| Apartment Number | _Square Footage |
|------------------|-----------------|
| Apartment Rate   | _ Rate Expires  |
| •