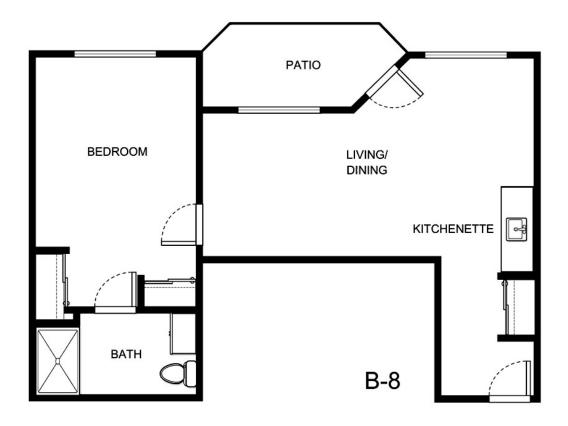

otes            |                  |
|                  |                  |
|                  |                  |





| Apartment Number     | _Square Footage |
|----------------------|-----------------|
| A recenting out Date | Data Evairas    |
| Apartment Rate       | Rate Expires    |
| Date Quoted          | _Quoted by      |
| Notes                |                 |
| 110103               |                 |
|                      |                 |
|                      |                 |





**B-7** 

| Apartment Number | _Square Footage |
|------------------|-----------------|
| Apartment Rate   | _ Rate Expires  |
| Date Quoted      | _Quoted by      |
| Notes            | ·               |
|                  |                 |
|                  |                 |





| Apartment Number | _ Square Footage |
|------------------|------------------|
|                  |                  |
| Apartment Rate   | _Rate Expires    |
| Date Quoted      | _ Quoted by      |
|                  |                  |
| Notes            |                  |
|                  |                  |
|                  |                  |
|                  |                  |





| Apartment Number | _Square Footage |
|------------------|-----------------|
| Apartment Rate   | Rate Expires    |
| Date Quoted      | _Quoted by      |
| Notes            |                 |
|                  |                 |
|                  |                 |





| Apartment Number | _Square Footage |
|------------------|-----------------|
| Apartment Rate   | Rate Expires