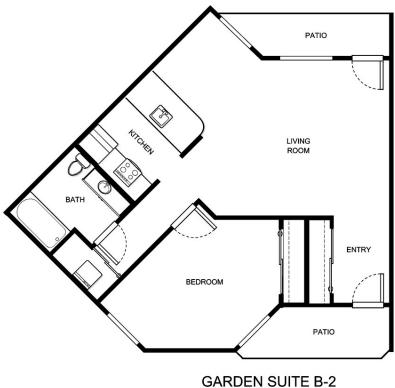

t Date | Data Evairas    |
| Apartment Rate       | Rate Expires    |
| Date Quoted          | _Quoted by      |
| Notes                |                 |
| 110103               |                 |
|                      |                 |
|                      |                 |





| Apartment Number | _Square Footage |
|------------------|-----------------|
| Apartment Rate   | _ Rate Expires  |
| •                | ·               |
| Date Quoted      | _ Quoted by     |
| Notes            |                 |
|                  |                 |
|                  |                 |





| Square Footage |
|----------------|
|                |
| Rate Expires   |
| Quoted by      |
|                |
|                |
|                |
|                |
|                |





| Apartment Number | _Square Footage |
|------------------|-----------------|
| Apartment Rate   | Rate Expires    |
| •                | ·               |
| Date Quoted      | _Quoted by      |
| Notes            |                 |
|                  |                 |
|                  |                 |