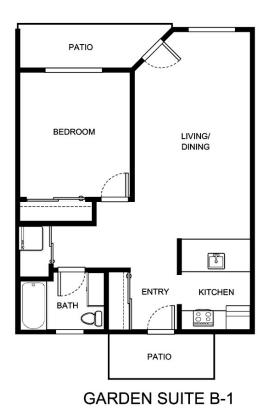

|
|                  |                 |
|                  |                 |





| Apartment Number     | _Square Footage |
|----------------------|-----------------|
| A recenting out Date | Data Evairas    |
| Apartment Rate       | Rate Expires    |
| Date Quoted          | _Quoted by      |
| Notes                |                 |
| 110103               |                 |
|                      |                 |
|                      |                 |





| Apartment Number | _Square Footage |
|------------------|-----------------|
| Apartment Rate   | _ Rate Expires  |
| •                | ·               |
| Date Quoted      | _ Quoted by     |
| Notes            |                 |
|                  |                 |
|                  |                 |





| Square Footage |
|----------------|
|                |
| Rate Expires   |
| Quoted by      |
|                |
|                |
|                |
|                |
|                |





| Apartment Number | _Square Footage |
|------------------|-----------------|
| Apartment Rate   | Rate Expires    |
| •                | ·               |
| Date Quoted      | _Quoted by      |
| Notes            |                 |
|                  |                 |
|                  |                 |