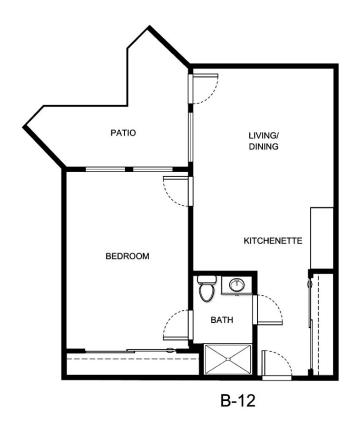

by      |
| Notes            |                 |
|                  |                 |
|                  |                 |





| Apartment Number | _Square Footage |
|------------------|-----------------|
| Apartment Rate   | Rate Expires    |
| Date Quoted      | _Quoted by      |
| Notes            |                 |
|                  |                 |
|                  |                 |





| Apartment Number     | _Square Footage |
|----------------------|-----------------|
| A recenting out Date | Data Evairas    |
| Apartment Rate       | Rate Expires    |
| Date Quoted          | _Quoted by      |
| Notes                |                 |
| 110103               |                 |
|                      |                 |
|                      |                 |





| Apartment Number | _Square Footage |
|------------------|-----------------|
| Apartment Rate   | _ Rate Expires  |
| •                | ·               |
| Date Quoted      | _ Quoted by     |
| Notes            |                 |
|                  |                 |
|                  |                 |





| Square Footage |
|----------------|
|                |
| Rate Expires   |
| Quoted by      |
|                |
|                |
|                |
|                |
|                |





| Apartment Number | _Square Footage |
|------------------|-----------------|
| Apartment Rate   | Rate Expires    |
| •                | ·               |
| Date Quoted      | _Quoted by      |
| Notes            |                 |
|                  |                 |
|