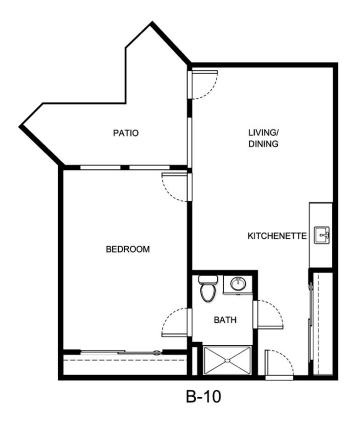

|





B-7

| Apartment Number | _Square Footage |
|------------------|-----------------|
| Apartment Rate   | _Rate Expires   |
| Date Quoted      | _Quoted by      |
| Notes            |                 |
|                  |                 |
|                  |                 |





| Apartment Number | _Square Footage |
|------------------|-----------------|
| Apartment Rate   | Rate Expires    |
| Date Quoted      | _Quoted by      |
| Notes            |                 |
|                  |                 |



MANOR AT OAKRIDGE



| Apartment Number | _Square Footage |
|------------------|-----------------|
| Apartment Rate   | _Rate Expires   |
| Date Quoted      | _Quoted by      |
| Notes            |                 |
|                  |                 |





| Apartment Number | _Square Footage |
|------------------|-----------------|
| Apartment Rate   | Rate Expires    |
| Date Quoted      | _Quoted by      |
| Notes            |                 |
|                  |                 |



MANOR AT OAKRIDGE



| Apartment Number | _Square Footage |
|------------------|-----------------|
| Apartment Rate   | _Rate Expires   |
| Date Quoted      | _Quoted by      |
| Notes            |                 |
|                  |                 |



MANOR AT OAKRIDGE



| Apartment Number | _Square Footage |
|------------------|-----------------|
| Apartment Rate   | _Rate Expires   |
| Date Quoted      | _Quoted by      |
| Notes            |                 |
|                  |                 |



MANOR AT OAKRIDGE



| Apartment Number | _Sq