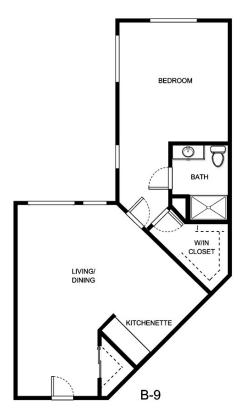

MANOR AT OAKRIDGE



| Apartment Number | _Square Footage |
|------------------|-----------------|
| Apartment Rate   | _Rate Expires   |
| Date Quoted      | _Quoted by      |
| Notes            |                 |
|                  |                 |





B-7

| Apartment Number | _Square Footage |
|------------------|-----------------|
| Apartment Rate   | _Rate Expires   |
| Date Quoted      | _Quoted by      |
| Notes            |                 |
|                  |                 |
|                  |                 |





| Apartment Number | _Square Footage |
|------------------|-----------------|
| Apartment Rate   | Rate Expires    |
| Date Quoted      | _Quoted by      |
| Notes            |                 |
|                  |                 |



MANOR AT OAKRIDGE



| Apartment Number | _Square Footage |
|------------------|-----------------|
| Apartment Rate   | _Rate Expires   |
| Date Quoted      | _Quoted by      |
| Notes            |                 |
|                  |                 |





| Apartment Number | _Square Footage |
|------------------|-----------------|
| Apartment Rate   | Rate Expires    |
| Date Quoted      | _Quoted by      |
| Notes            |                 |
|                  |                 |



MANOR AT OAKRIDGE



| Apartment Number | _Square Footage |
|------------------|-----------------|
| Apartment Rate   | _Rate Expires   |
| Date Quoted      | _Quoted by      |
| Notes            |                 |
|                  |                 |



MANOR AT OAKRIDGE



| Apartment Number | _Square Footage |
|---