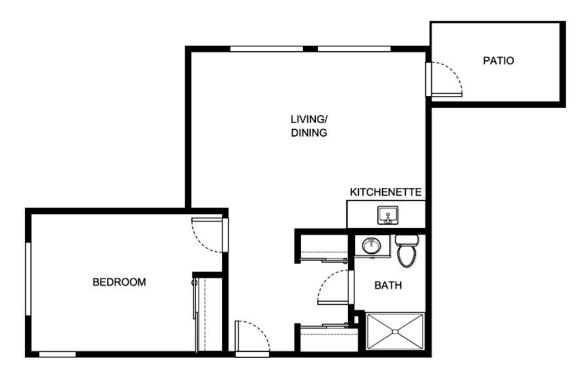

MANOR AT OAKRIDGE

B-4

| Apartment Number | _Square Footage |
|------------------|-----------------|
| Apartment Rate   | _Rate Expires   |
| Date Quoted      | _Quoted by      |
| Notes            |                 |
|                  |                 |