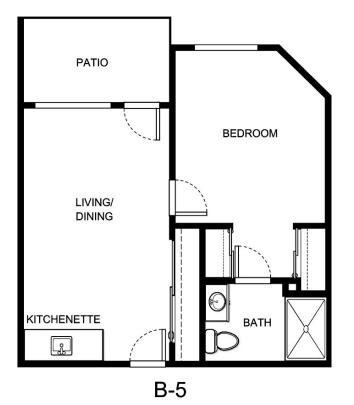

MANOR AT OAKRIDGE

B-4

| Apartment Number | _Square Footage |
|------------------|-----------------|
| Apartment Rate   | _Rate Expires   |
| Date Quoted      | _Quoted by      |
| Notes            |                 |
|                  |                 |