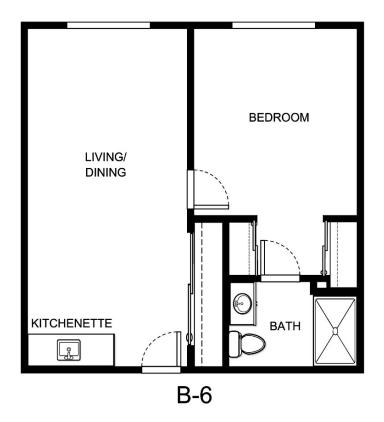

B-7

| Apartment Number | _Square Footage |
|------------------|-----------------|
| Apartment Rate   | _Rate Expires   |
| Date Quoted      | _Quoted by      |
| Notes            |                 |
|                  |                 |
|                  |                 |