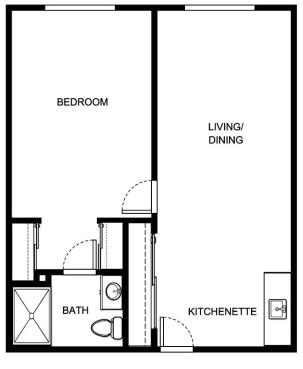

MANOR AT OAKRIDGE



B-4

| Apartment Number | _Square Footage |
|------------------|-----------------|
| Apartment Rate   | _Rate Expires   |
| Date Quoted      | _Quoted by      |
| Notes            |                 |
|                  |                 |





| Apartment Number | _Square Footage |
|------------------|-----------------|
| Apartment Rate   | _Rate Expires   |
|                  |                 |
|                  | _Quoted by      |
| Notes            |                 |
|                  |                 |



MANOR AT OAKRIDGE



| Apartment Number | _Square Footage |
|------------------|-----------------|
| Apartment Rate   | _Rate Expires   |
| Date Quoted      | _Quoted by      |
| Notes            |                 |
|                  |                 |





B-7

| Apartment Number | _Square Footage |
|------------------|-----------------|
| Apartment Rate   | _Rate Expires   |
| Date Quoted      | _Quoted by      |
| Notes            |                 |
|                  |                 |
|                  |                 |





| Apartment Number | _Square Footage |
|------------------|-----------------|
| Apartment Rate   | Rate Expires    |
| Date Quoted      | _Quoted by      |
| Notes            |                 |
|                  |                 |



MANOR AT OAKRIDGE



| Apartment Number | _Square Footage |
|------------------|-----------------|
| Apartment Rate   | _Rate Expires   |
| Date Quoted      | _Quoted by      |
| Notes            |                 |
|                  |                 |





| Apartment Number