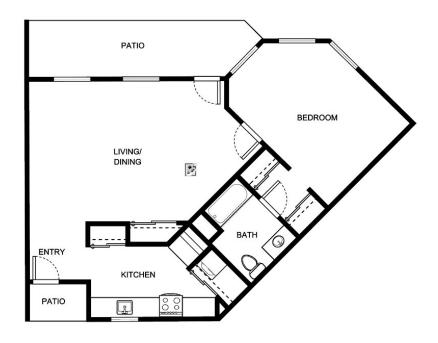

# Cottage One Bedroom

#### COTTAGE-B08

| Apartment Number | _ Square Footage |
|------------------|------------------|
|                  |                  |
| Apartment Rate   | _ Rate Expires   |
| Date Quoted      | _Quoted by       |
|                  |                  |
| Notes            |                  |
|                  |                  |
|                  |                  |
|                  |                  |