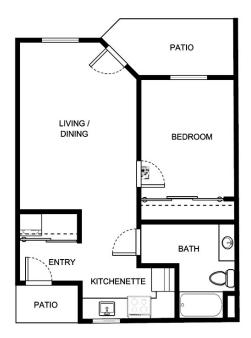

## Cottage One Bedroom

### COTTAGE-B09

| Apartment Number | _Square Footage |
|------------------|-----------------|
| Apartment Rate   | Rate Expires    |
| Date Quoted      | _Quoted by      |
| Notes            |                 |
|                  |                 |
|                  |                 |