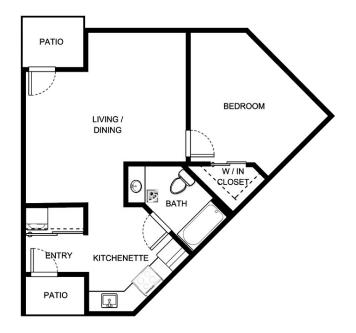

## Cottage One Bedroom

### COTTAGE-B10

| Apartment Number | _ Square Footage |
|------------------|------------------|
|                  |                  |
| Apartment Rate   | _ Rate Expires   |
| Date Quoted      | _Quoted by       |
|                  |                  |
| Notes            |                  |
|                  |                  |
|                  |                  |
|                  |                  |