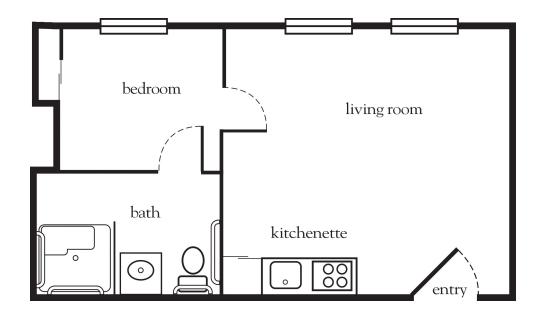

## One Bedroom A

| Apartment No | Square Footage | Apartment Rate |
|--------------|----------------|----------------|
| Notes        |                |                |
|              |                |                |
|              |                |                |
|              |                |                |
|              |                |                |
|              |                |                |
| Date Quoted  | Quoted by      | Rate Expires   |