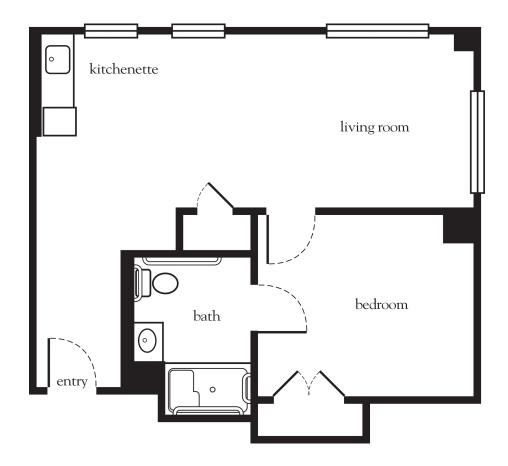

# One Bedroom Deluxe

| Apartment No | Square Footage | Apartment Rate |
|--------------|----------------|----------------|
| Notes        |                |                |
|              |                |                |
|              |                |                |
|              |                |                |
|              |                |                |
| Date Quoted  | Quoted by      | Rate Expires   |