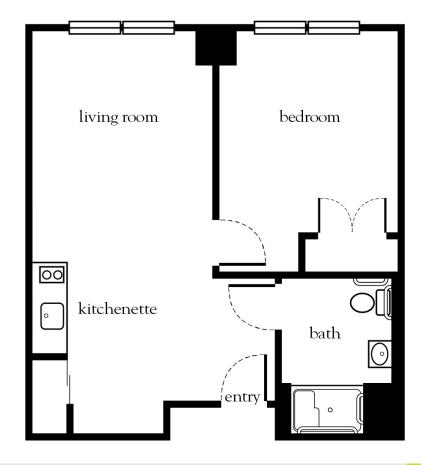

## One Bedroom B

| Apartment No | Square Footage | Apartment Rate |
|--------------|----------------|----------------|
| Notes        |                |                |
|              |                |                |
|              |                |                |
|              |                |                |
|              |                |                |
| Date Quoted  | Quoted by      | Rate Expires   |