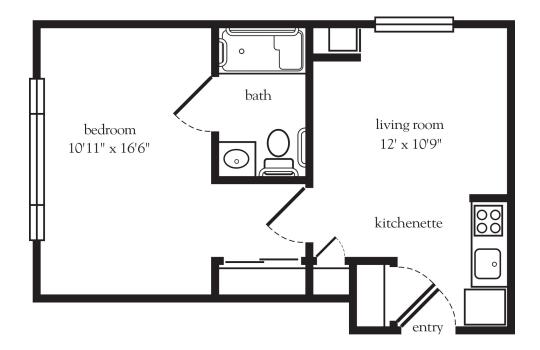

# One Bedroom C

| Apartment No | Square Footage | Apartment Rate |  |
|--------------|----------------|----------------|--|
| Notes        |                |                |  |
|              |                |                |  |
|              |                |                |  |
|              |                |                |  |
| Data Owated  | Quotad by      | Pato Evoiros   |  |

860.257.0000 | AtriaGreenridgePlace.com

- 24-hour staff
- Three chef-prepared meals per day
- Daily educational, social, cultural and fitness opportunities
- Housekeeping and linen services
- Scheduled bus transportation
- Utilities
- Wi-Fi in all common areas
- Apartment maintenance
- On-site parking lot for residents and guests