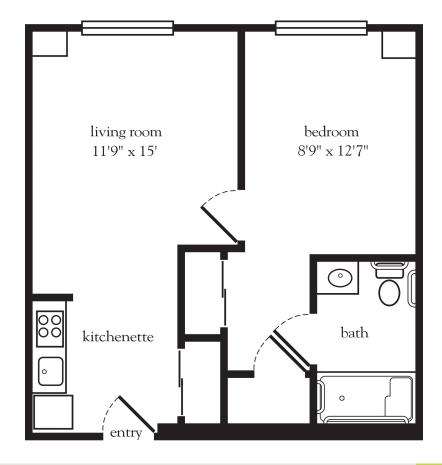

# One Bedroom A

| Apartment No | Square Footage | Apartment Rate |
|--------------|----------------|----------------|
| Notes        |                |                |
|              |                |                |
|              |                |                |
|              |                |                |
| Date Quoted  | Quoted by      | Rate Expires   |

860.257.0000 | AtriaGreenridgePlace.com

Measurements are an approximation and can vary by apartment. All rates are subject to change.

- 24-hour staff
- Three chef-prepared meals per day
- Daily educational, social, cultural and fitness opportunities
- Housekeeping and linen services
- Scheduled bus transportation
- Utilities
- Wi-Fi in all common areas
- Apartment maintenance
- On-site parking lot for residents and guests