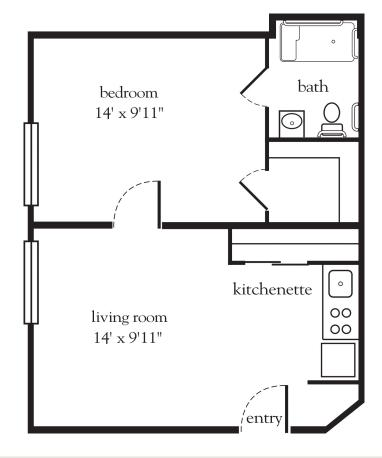

# One Bedroom D

| Apartment No | Square Footage | Apartment Rate |
|--------------|----------------|----------------|
| Notes        |                |                |
|              |                |                |
|              |                |                |
|              |                |                |
|              |                |                |
| Date Quoted  | Quoted by      | Rate Expires   |

860.257.0000 | AtriaGreenridgePlace.com

· Housekeeping and linen services

Rental Rate includes

• Three chef-prepared meals per day · Daily educational, social, cultural and fitness opportunities

• 24-hour staff

- Scheduled bus transportation
- Utilities
- Wi-Fi in all common areas
- Apartment maintenance
- On-site parking lot for residents and guests