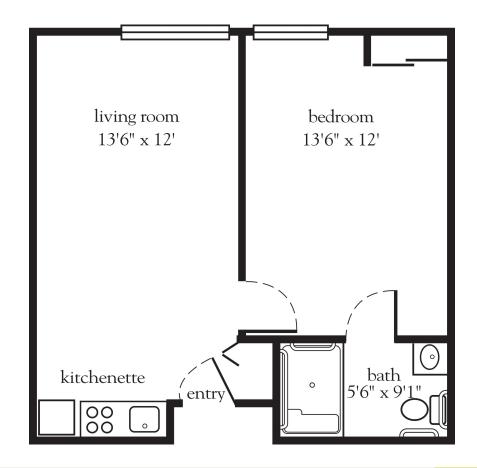

# One Bedroom A

| Apartment No | Square Footage | Apartment Rate |
|--------------|----------------|----------------|
| Notes        |                |                |
|              |                |                |
|              |                |                |
|              |                |                |
| Date Quoted  | Quoted by      | Rate Expires   |

860.257.0000 | AtriaGreenridgePlace.com

Measurements are an approximation and can vary by apartment. All rates are subject to change.

- 24-hour staff
- Three chef-prepared meals per day
- Daily educational, social, cultural and fitness opportunities
- Housekeeping and linen services
- Scheduled bus transportation
- Utilities
- Wi-Fi in all common areas
- Apartment maintenance
- On-site parking lot for residents and guests