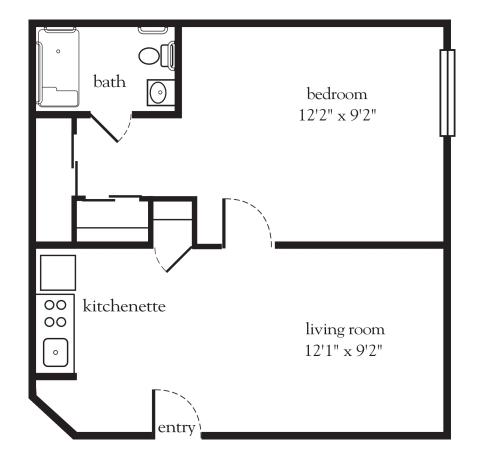

# One Bedroom C

| Apartment No | Square Footage | Apartment Rate |  |
|--------------|----------------|----------------|--|
| Notes        |                |                |  |
|              |                |                |  |
|              |                |                |  |
|              |                |                |  |
| Data Owated  | Quotad by      | Pato Evoiros   |  |

860.257.0000 | AtriaGreenridgePlace.com

- 24-hour staff
- Three chef-prepared meals per day
- Daily educational, social, cultural and fitness opportunities
- Housekeeping and linen services
- Scheduled bus transportation
- Utilities
- Wi-Fi in all common areas
- Apartment maintenance
- On-site parking lot for residents and guests