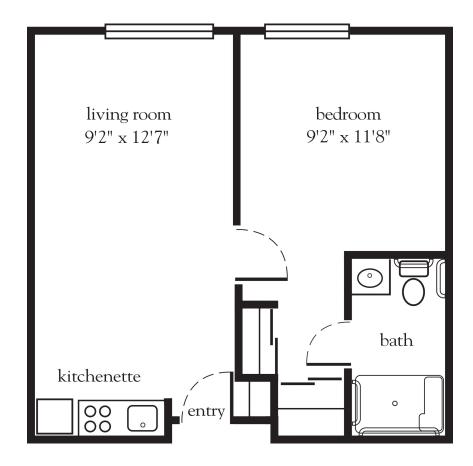

# One Bedroom B

| Apartment No | Square Footage | Apartment Rate |
|--------------|----------------|----------------|
| Notes        |                |                |
|              |                |                |
|              |                |                |
|              |                |                |
|              |                |                |
| Data Quatad  | Quatad by      | Pata Evairos   |

860.257.0000 | AtriaGreenridgePlace.com

Measurements are an approximation and can vary by apartment. All rates are subject to change.

- 24-hour staff
- Three chef-prepared meals per day
- Daily educational, social, cultural and fitness opportunities
- Housekeeping and linen services
- Scheduled bus transportation
- Utilities
- Wi-Fi in all common areas
- Apartment maintenance
- On-site parking lot for residents and guests