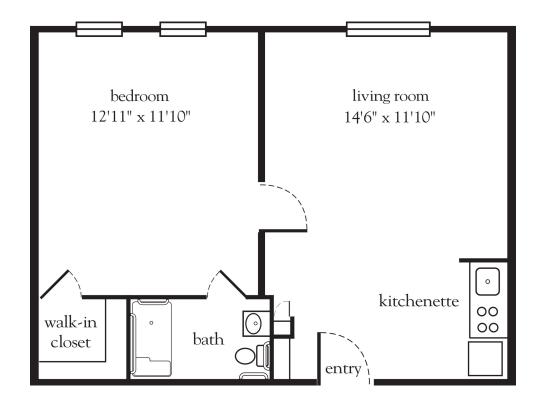

# One Bedroom B

| Apartment No | Square Footage | Apartment Rate |
|--------------|----------------|----------------|
| Notes        |                |                |
|              |                |                |
|              |                |                |
|              |                |                |
|              |                |                |
| Data Quatad  | Quatad by      | Pata Evairos   |

860.257.0000 | AtriaGreenridgePlace.com

Measurements are an approximation and can vary by apartment. All rates are subject to change.

- 24-hour staff
- Three chef-prepared meals per day
- Daily educational, social, cultural and fitness opportunities
- Housekeeping and linen services
- Scheduled bus transportation
- Utilities
- Wi-Fi in all common areas
- Apartment maintenance
- On-site parking lot for residents and guests