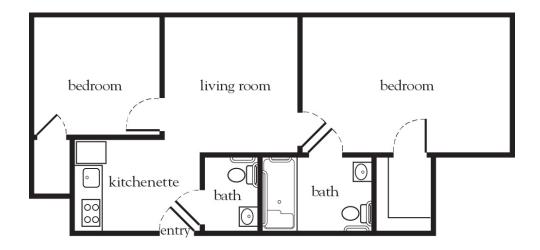

## Two Bedroom

| Apartment No | Square Footage | Apartment Rate |
|--------------|----------------|----------------|
| Notes        |                |                |
|              |                |                |
|              |                |                |
|              |                |                |
|              |                |                |
| Date Quoted  | Quoted by      | Rate Expires   |