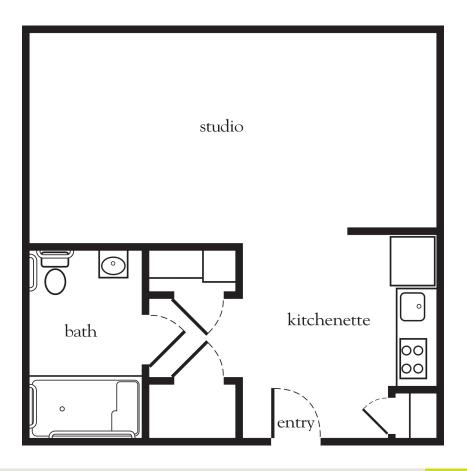

### Studio A

| Apartment No | Square Footage | Apartment Rate |
|--------------|----------------|----------------|
| Notes        |                |                |
|              |                |                |
|              |                |                |
|              |                |                |
|              |                |                |
|              |                |                |
| Date Quoted  | Quoted by      | Rate Expires   |
|              |                |                |
| l            |                |                |