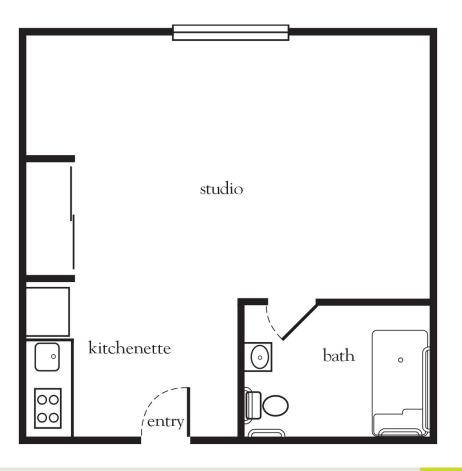

### Studio C

| Apartment No | Square Footage | Apartment Rate |
|--------------|----------------|----------------|
| Notes        |                |                |
|              |                |                |
|              |                |                |
|              |                |                |
|              |                |                |
| Date Quoted  | Quoted by      | Rate Expires   |
| l            |                |                |