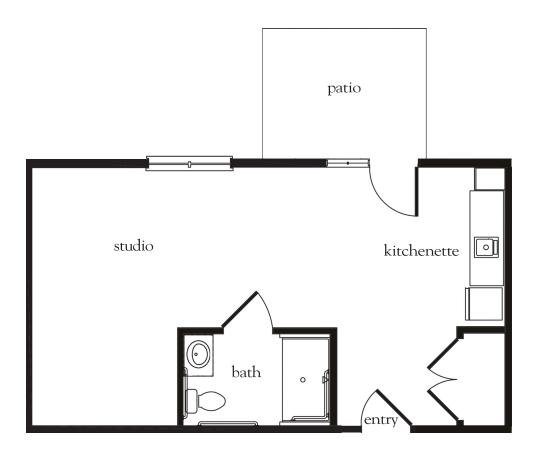

### Studio B

| Apartment No           | Square Footage | Apartment Rate |  |  |
|------------------------|----------------|----------------|--|--|
| Notes                  |                |                |  |  |
|                        |                |                |  |  |
|                        |                |                |  |  |
|                        |                |                |  |  |
|                        |                |                |  |  |
| Date Quoted            | Quoted by      | Rate Expires   |  |  |
| Atria Crossroads Place |                |                |  |  |