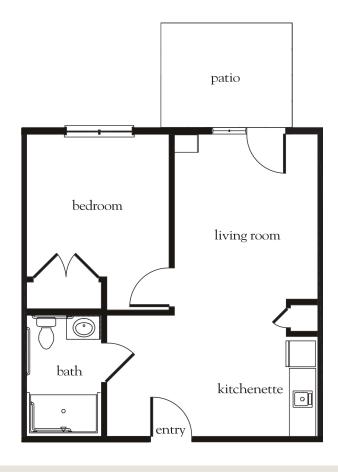

## One Bedroom B

| Apartment No | Square Footage | Apartment Rate |
|--------------|----------------|----------------|
| Notes        |                |                |
|              |                |                |
|              |                |                |
|              |                |                |
|              |                |                |
| Date Quoted  | Quoted by      | Rate Expires   |

860.444.6700 | AtriaCrossroadsPlace.com

Measurements are an approximation and can vary by apartment. All rates are subject to change.

- 24-hour staff
- Three chef-prepared meals per day
- Daily educational, social, cultural and fitness opportunities
- Housekeeping and linen services
- Scheduled bus and sedan transportation
- Utilities
- Wi-Fi in all common areas
- Apartment maintenance
- On-site parking lot for residents and guests