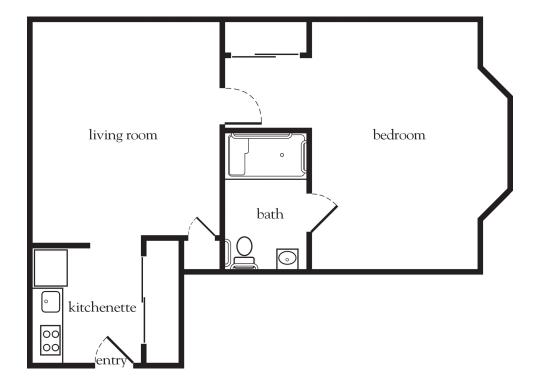

## One Bedroom Deluxe

| Apartment No | _ Square Footage | _ Apartment Rate |
|--------------|------------------|------------------|
| Notes        |                  |                  |
|              |                  |                  |
|              |                  |                  |
|              |                  |                  |
|              |                  |                  |
| Date Quoted  | Quoted by        | Rate Expires     |

860.444.6700 | AtriaCrossroadsPlace.com

Measurements are an approximation and can vary by a partment. All rates are subject to change.

- 24-hour staff
- Three chef-prepared meals per day
- Daily educational, social, cultural and fitness opportunities
- Housekeeping and linen services
- Scheduled bus and sedan transportation
- Utilities
- Wi-Fi in all common areas
- Apartment maintenance
- On-site parking lot for residents and guests