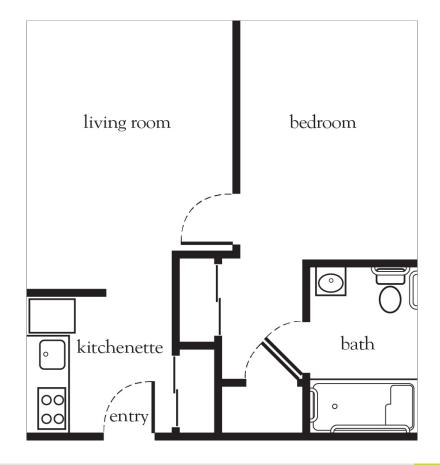

## One Bedroom A

| Apartment No | Square Footage | Apartment Rate |
|--------------|----------------|----------------|
| Notes        |                |                |
|              |                |                |
|              |                |                |
|              |                |                |
|              |                |                |
| Date Quoted  | Quoted by      | Rate Expires   |

860.444.6700 | AtriaCrossroadsPlace.com

- 24-hour staff
- Three chef-prepared meals per day
- Daily educational, social, cultural and fitness opportunities
- Housekeeping and linen services
- Scheduled bus and sedan transportation
- Utilities
- Wi-Fi in all common areas
- Apartment maintenance
- On-site parking lot for residents and guests