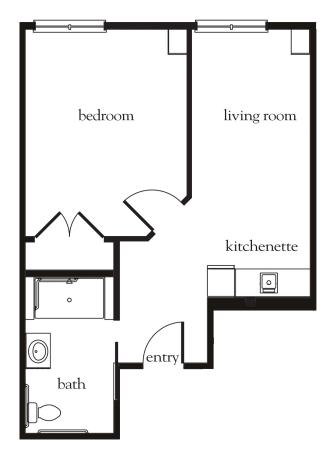

# One Bedroom C

| Apartment No | Square Footage | Apartment Rate |
|--------------|----------------|----------------|
| Notes        |                |                |
|              |                |                |
|              |                |                |
|              |                |                |
|              |                |                |
| Date Ouoted  | Ouoted by      | Rate Expires   |

860.444.6700 | AtriaCrossroadsPlace.com

Measurements are an approximation and can vary by apartment. All rates are subject to change.

- 24-hour staff
- Three chef-prepared meals per day
- Daily educational, social, cultural and fitness opportunities
- Housekeeping and linen services
- Scheduled bus and sedan transportation
- Utilities
- Wi-Fi in all common areas
- Apartment maintenance
- On-site parking lot for residents and guests