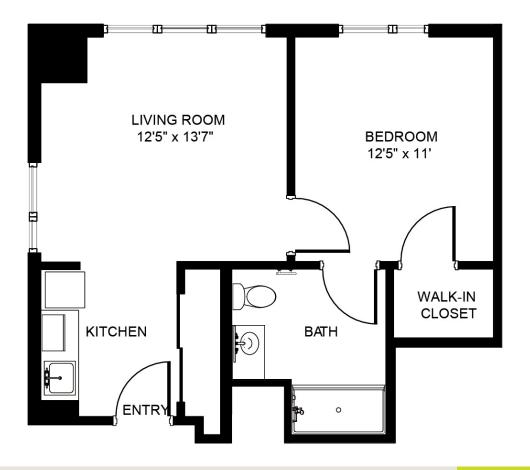

### THE CATAMARAN AL-1A

| Apartment No | Square Footage    | Apartment Rate |
|--------------|-------------------|----------------|
| Notes        |                   |                |
|              |                   |                |
|              |                   |                |
|              |                   |                |
|              |                   |                |
| Date Quoted  | Quoted by         | Rate Expires   |
| Atria. AT F  | -<br>OSTER SQUARE |                |

### Rental Rate includes

- 24-hour staff
- Three chef-prepared meals per day
- Daily educational, social, cultural and fitness opportunities
- Housekeeping and linen services
- Scheduled bus and sedan transportation
- Utilities
- Wi-Fi in all common areas and apartments
- In-apartment washer and dryer - selected apartments
- Apartment maintenance

Measurements are an approximation and can vary by apartment. All rates are subject to change. License #415600980

650.532.2460 | AtriaFosterSquare.com