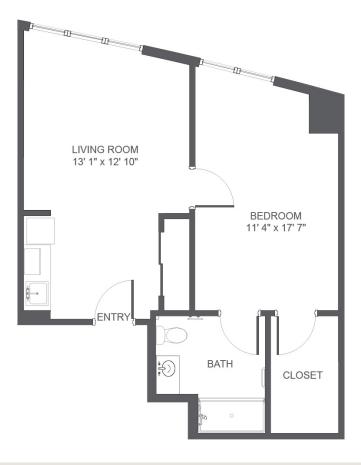

### THE CATAMARAN AL-1B

| Apartment No | Square Footage    | Apartment Rate |
|--------------|-------------------|----------------|
| Notes        |                   |                |
|              |                   |                |
|              |                   |                |
|              |                   |                |
|              |                   |                |
| Date Quoted  | Quoted by         | Rate Expires   |
| Atria AT F   | -<br>OSTER SQUARE |                |

650.532.2460 | AtriaFosterSquare.com

#### **Rental Rate includes**

- 24-hour staff
- Three chef-prepared meals per day
- Daily educational, social, cultural and fitness opportunities
- Housekeeping and linen services
- Scheduled bus and sedan transportation
- Utilities
- Wi-Fi in all common areas and apartments
- In-apartment washer and dryer - selected apartments
- Apartment
- maintenance