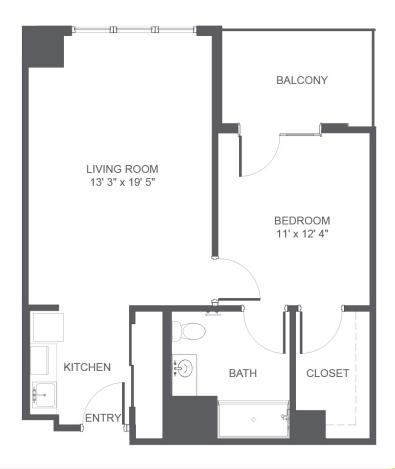

# THE CATAMARAN AL-1C

| Apartment No | Square Footage    | Apartment Rate |
|--------------|-------------------|----------------|
| Notes        |                   |                |
|              |                   |                |
|              |                   |                |
|              |                   |                |
|              |                   |                |
|              |                   |                |
| Date Quoted  | Quoted by         | Rate Expires   |
|              |                   |                |
| - Stora -    | -<br>OSTER SQUARE |                |
|              |                   |                |

### Rental Rate includes

- 24-hour staff
- Three chef-prepared meals per day
- Daily educational, social, cultural and fitness opportunities
- Housekeeping and linen services
- Scheduled bus and sedan transportation
- Utilities
- Wi-Fi in all common areas and apartments
- In-apartment washer and dryer - selected apartments
- Apartment maintenance

Measurements are an approximation and can vary by apartment. All rates are subject to change. License #415600980

650.532.2460 | AtriaFosterSquare.com

267008 🗟 白