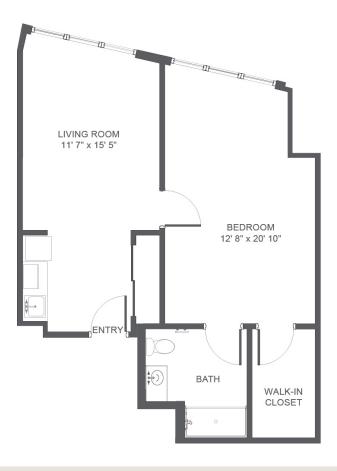

### THE CATAMARAN AL-1A

| Apartment No | Square Footage    | Apartment Rate |
|--------------|-------------------|----------------|
| Notes        |                   |                |
|              |                   |                |
|              |                   |                |
|              |                   |                |
|              |                   |                |
| Date Quoted  | Quoted by         | Rate Expires   |
| Atria. AT F  | -<br>OSTER SQUARE |                |

### Rental Rate includes

- 24-hour staff
- Three chef-prepared meals per day
- Daily educational, social, cultural and fitness opportunities
- Housekeeping and linen services
- Scheduled bus and sedan transportation
- Utilities
- Wi-Fi in all common areas and apartments
- In-apartment washer and dryer - selected apartments
- Apartment maintenance

Measurements are an approximation and can vary by apartment. All rates are subject to change. License #415600980

650.532.2460 | AtriaFosterSquare.com