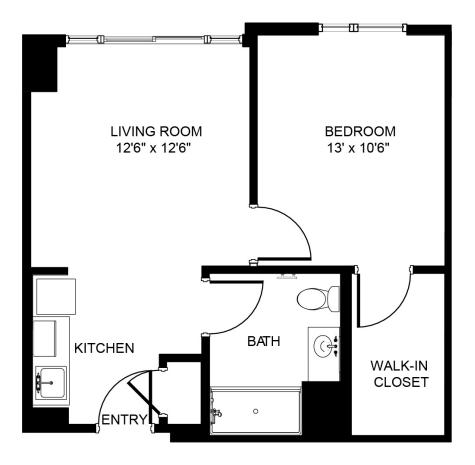

### THE CATAMARAN AL-1

| Apartment No | Square Footage    | Apartment Rate |
|--------------|-------------------|----------------|
| Notes        |                   |                |
|              |                   |                |
|              |                   |                |
|              |                   |                |
|              |                   |                |
| Date Quoted  | Quoted by         | Rate Expires   |
| Atria AT F   | -<br>OSTER SQUARE |                |

#### **Rental Rate includes**

- 24-hour staff
- Three chef-prepared meals per day
- Daily educational, social, cultural and fitness opportunities
- Housekeeping and linen services
- Scheduled bus and sedan transportation
- Utilities
- Wi-Fi in all common areas and apartments
- In-apartment washer and dryer - selected apartments
- Apartment maintenance

Measurements are an approximation and can vary by apartment. All rates are subject to change. License #415600980

650.532.2460 | AtriaFosterSquare.com