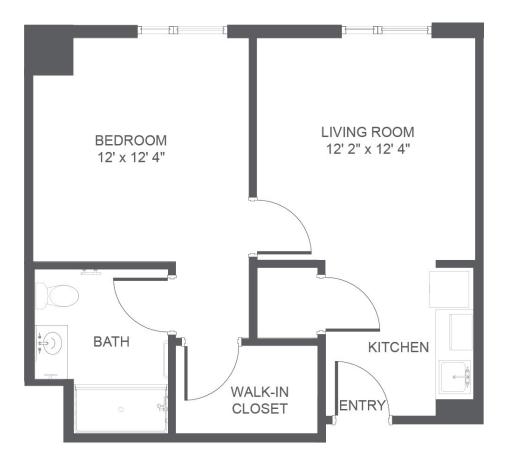

### THE CATAMARAN AL-1

| Apartment No | Square Footage    | Apartment Rate |
|--------------|-------------------|----------------|
| Notes        |                   |                |
|              |                   |                |
|              |                   |                |
|              |                   |                |
|              |                   |                |
| Date Quoted  | Quoted by         | Rate Expires   |
| Atria AT F   | -<br>OSTER SQUARE |                |

#### **Rental Rate includes**

- 24-hour staff
- Three chef-prepared meals per day
- Daily educational, social, cultural and fitness opportunities
- Housekeeping and linen services
- Scheduled bus and sedan transportation
- Utilities
- Wi-Fi in all common areas and apartments
- In-apartment washer and dryer - selected apartments
- Apartment maintenance

Measurements are an approximation and can vary by apartment. All rates are subject to change. License #415600980

650.532.2460 | AtriaFosterSquare.com