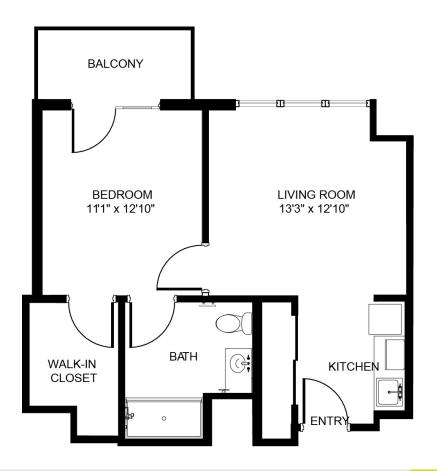

# THE CATAMARAN AL-1C

| Apartment No | Square Footage    | Apartment Rate |
|--------------|-------------------|----------------|
| Notes        |                   |                |
|              |                   |                |
|              |                   |                |
|              |                   |                |
|              |                   |                |
|              |                   |                |
| Date Quoted  | Quoted by         | Rate Expires   |
|              |                   |                |
| - Stora -    | -<br>OSTER SQUARE |                |
|              |                   |                |

### Rental Rate includes

- 24-hour staff
- Three chef-prepared meals per day
- Daily educational, social, cultural and fitness opportunities
- Housekeeping and linen services
- Scheduled bus and sedan transportation
- Utilities
- Wi-Fi in all common areas and apartments
- In-apartment washer and dryer - selected apartments
- Apartment maintenance

Measurements are an approximation and can vary by apartment. All rates are subject to change. License #415600980

650.532.2460 | AtriaFosterSquare.com

267008 🗟 白