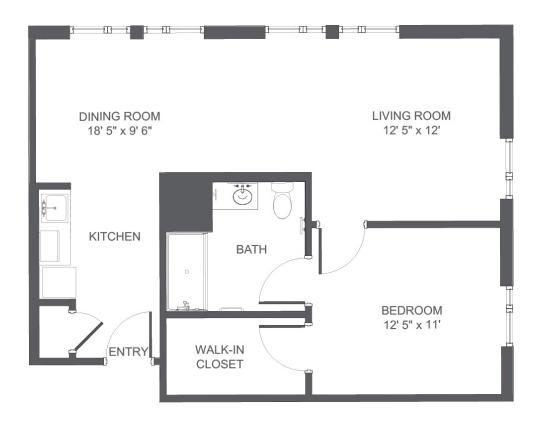

### THE CATAMARAN AL-1B

| Apartment No | Square Footage    | Apartment Rate |
|--------------|-------------------|----------------|
| Notes        |                   |                |
|              |                   |                |
|              |                   |                |
|              |                   |                |
|              |                   |                |
| Date Quoted  | Quoted by         | Rate Expires   |
| Atria AT F   | -<br>OSTER SQUARE |                |

650.532.2460 | AtriaFosterSquare.com

#### **Rental Rate includes**

- 24-hour staff
- Three chef-prepared meals per day
- Daily educational, social, cultural and fitness opportunities
- Housekeeping and linen services
- Scheduled bus and sedan transportation
- Utilities
- Wi-Fi in all common areas and apartments
- In-apartment washer and dryer - selected apartments
- Apartment
- maintenance