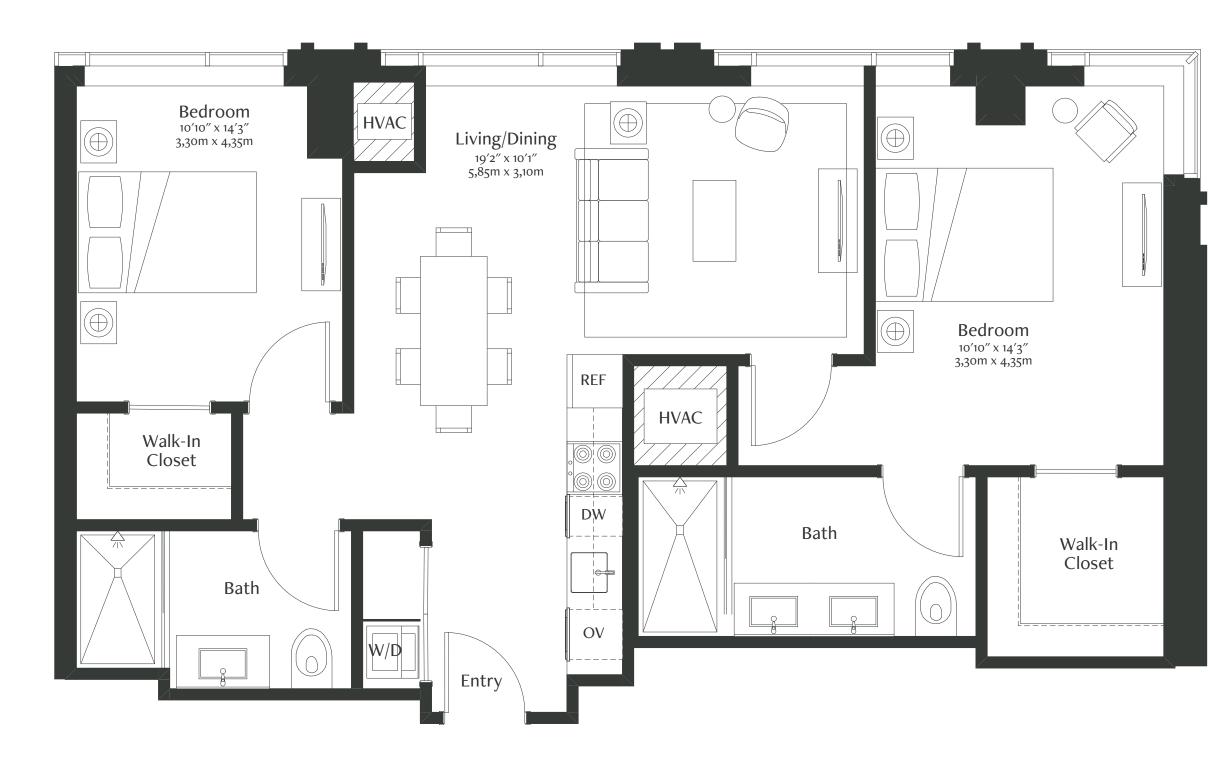

## TWO BEDROOM, TWO BATHROOM

1001 Van Ness Avenue, San Francisco 415.915.6655 | LiveCoterie.com

\*Any additional resident, including private aides, will be charged the second person fee. Measurements are an approximation and can vary by residence. Rate is subject to change. Miele® is a registered trademark of Miele & Cie. KG Kommanditgesellschaft. Liebherr<sup>®</sup> is a registered trademark of Liebherr-International AG. License #385601116

## TWO BEDROOM, TWO BATHROOM

## RESIDENCE FEATURES

- •Herringbone hardwood flooring with custom inset carpet
- •Miele® kitchen appliance package -Liebherr® refrigerator and freezer
- Marble bathrooms with walk-in showers
- •Custom cabinetry, millwork, and quartz countertops
- •Miele stacked washer-dryer
- •Coterie Smart Home System, which includes smart television, lighting, and thermostat, and automated shades