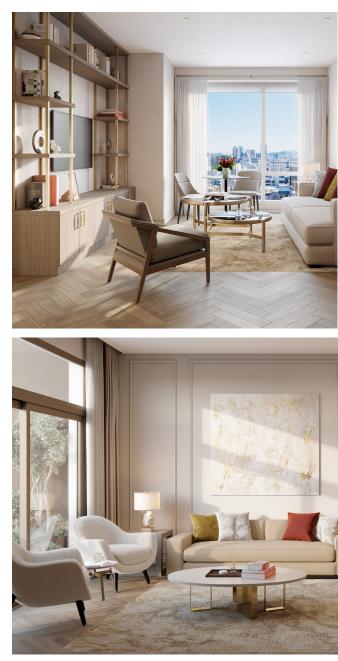

## RESIDENCE FEATURES

- •Herringbone hardwood flooring with custom inset carpet
- •Miele® kitchen appliance package -Liebherr® refrigerator and freezer
- Marble bathrooms with walk-in showers
- •Custom cabinetry, millwork, and quartz countertops
- •Miele stacked washer-dryer
- •Coterie Smart Home System, which includes smart television, lighting, and thermostat, and automated shades