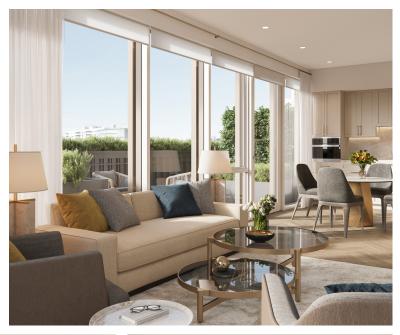

## RESIDENCE FEATURES

- •Herringbone hardwood flooring with custom inset carpet
- •Miele® kitchen appliance package -Liebherr® refrigerator and freezer
- Marble bathrooms with walk-in showers
- •Custom cabinetry, millwork, and quartz countertops
- •Miele stacked washer-dryer
- •Coterie Smart Home System, which includes smart television, lighting, and thermostat, and automated shades