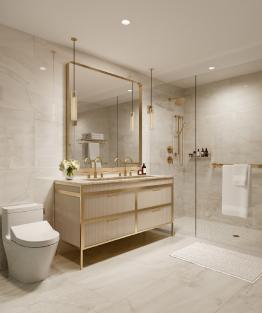

## RESIDENCE FEATURES

- •Herringbone hardwood flooring with custom inset carpet
- •Miele® kitchen appliance package -Liebherr® refrigerator and freezer
- Marble bathrooms with walk-in showers
- •Custom cabinetry, millwork, and quartz countertops
- •Miele stacked washer-dryer
- •Coterie Smart Home System, which includes smart television, lighting, and thermostat, and automated shades