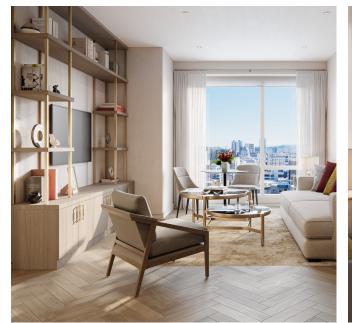

## TWO BEDROOM, TWO BATHROOM

## RESIDENCE FEATURES

- •Herringbone hardwood flooring with custom inset carpet
- •Miele® kitchen appliance package -Liebherr® refrigerator and freezer
- •Marble bathrooms with walk-in showers
- Custom cabinetry, millwork, and quartz countertops
- •Miele stacked washer-dryer
- •Coterie Smart Home System, which includes smart television, lighting, and thermostat, and automated shades