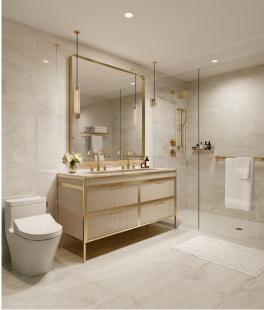

## RESIDENCE FEATURES

- •Herringbone hardwood flooring with custom inset carpet
- •Miele® kitchen appliance package -Liebherr® refrigerator and freezer
- •Marble bathrooms with walk-in showers
- Custom cabinetry, millwork, and quartz countertops
- •Miele stacked washer-dryer
- •Coterie Smart Home System, which includes smart television, lighting, and thermostat, and automated shades