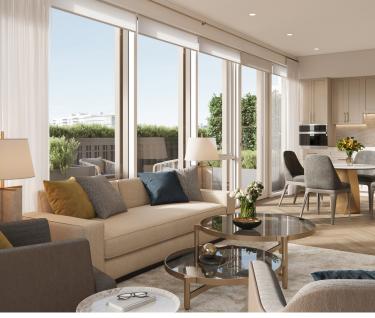

## TWO BEDROOM, TWO BATHROOM

## RESIDENCE FEATURES

- •Herringbone hardwood flooring with custom inset carpet
- •Miele® kitchen appliance package -Liebherr® refrigerator and freezer
- •Marble bathrooms with walk-in showers
- Custom cabinetry, millwork, and quartz countertops
- •Miele stacked washer-dryer
- •Coterie Smart Home System, which includes smart television, lighting, and thermostat, and automated shades