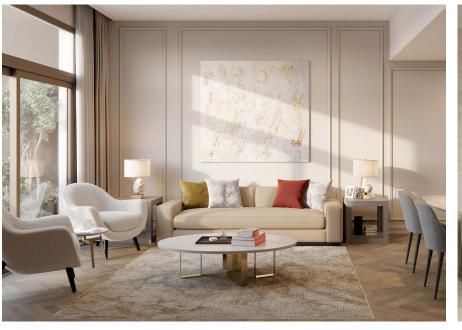

## TWO BEDROOM, TWO BATHROOM

## RESIDENCE FEATURES

- •Herringbone hardwood flooring with custom inset carpet
- •Miele® kitchen appliance package -Liebherr® refrigerator and freezer
- •Marble bathrooms with walk-in showers
- Custom cabinetry, millwork, and quartz countertops
- •Miele stacked washer-dryer
- •Coterie Smart Home System, which includes smart television, lighting, and thermostat, and automated shades