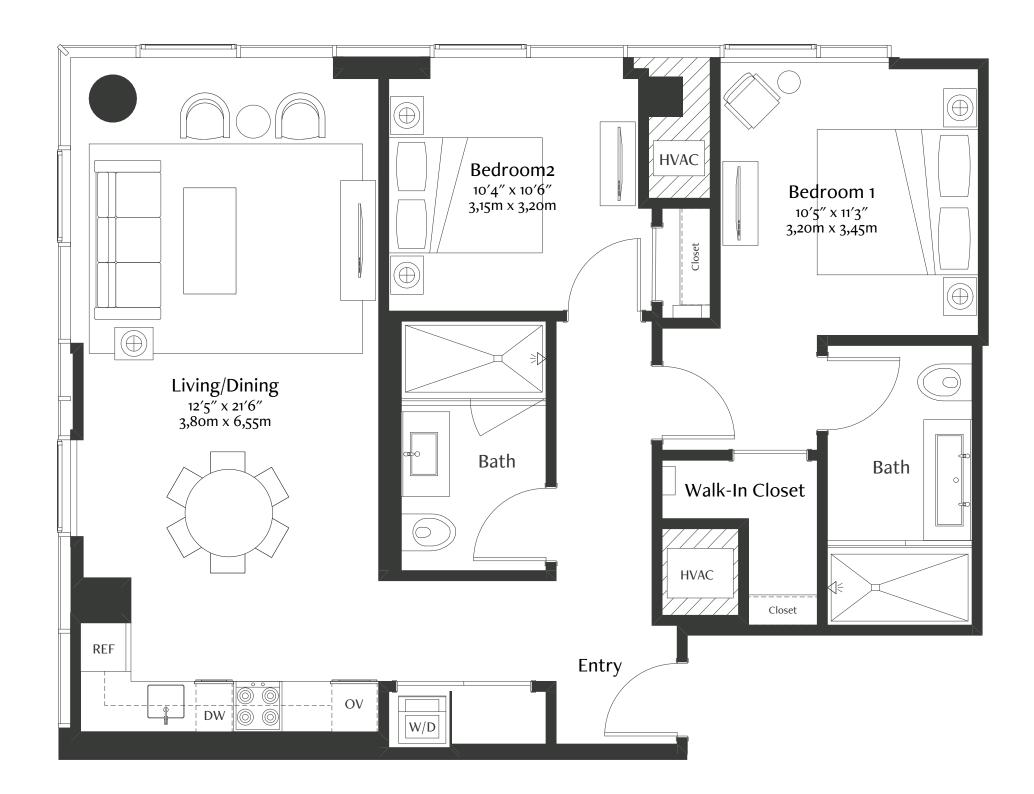

1001 Van Ness Avenue, San Francisco 415.915.6655 | LiveCoterie.com









## TWO BEDROOM, TWO BATHROOM



## TWO BEDROOM, TWO BATHROOM





## RENTAL RATE INCLUDES

- •24/7 concierge service
- •Three chef-prepared meals daily
- Utilities
- •Weekly housekeeping and laundry services and daily residence upkeep
- •Daily curated social, cultural, and fitness offerings
- Amenities
- •Transportation and valet parking
- •Wearable emergency alert system technology
- •Licensed nurse available 24/7

## RESIDENCE FEATURES

- •Herringbone hardwood flooring with custom inset carpet
- •Miele® kitchen appliance package -Liebherr® refrigerator and freezer
- •Marble bathrooms with walk-in showers
- Custom cabinetry, millwork, and quartz countertops
- •Miele stacked washer-dryer
- •Coterie Smart Home System, which includes smart television, lighting, and thermostat, and automated shades

| MONTHLY RESIDENCE RATE |
|------------------------|