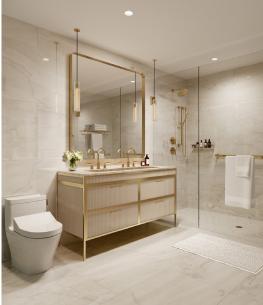

## RESIDENCE FEATURES

- •Herringbone hardwood flooring with custom inset carpet
- •Miele® kitchen appliance package -Liebherr® refrigerator and freezer
- •Marble bathrooms with walk-in showers
- Custom cabinetry, millwork, and quartz countertops
- •Miele stacked washer-dryer
- •Coterie Smart Home System, which includes smart television, lighting, and thermostat, and automated shades