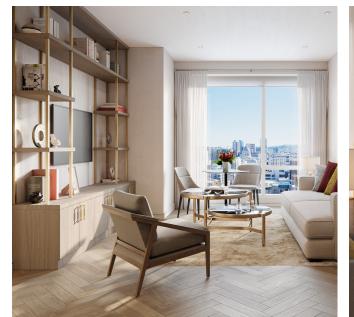

## TWO BEDROOM, TWO BATHROOM, WITH TERRACE

## RESIDENCE FEATURES

- •Herringbone hardwood flooring with custom inset carpet
- •Miele® kitchen appliance package -Liebherr® refrigerator and freezer
- •Marble bathrooms with walk-in showers
- Custom cabinetry, millwork, and quartz countertops
- •Miele stacked washer-dryer
- •Coterie Smart Home System, which includes smart television, lighting, and thermostat, and automated shades