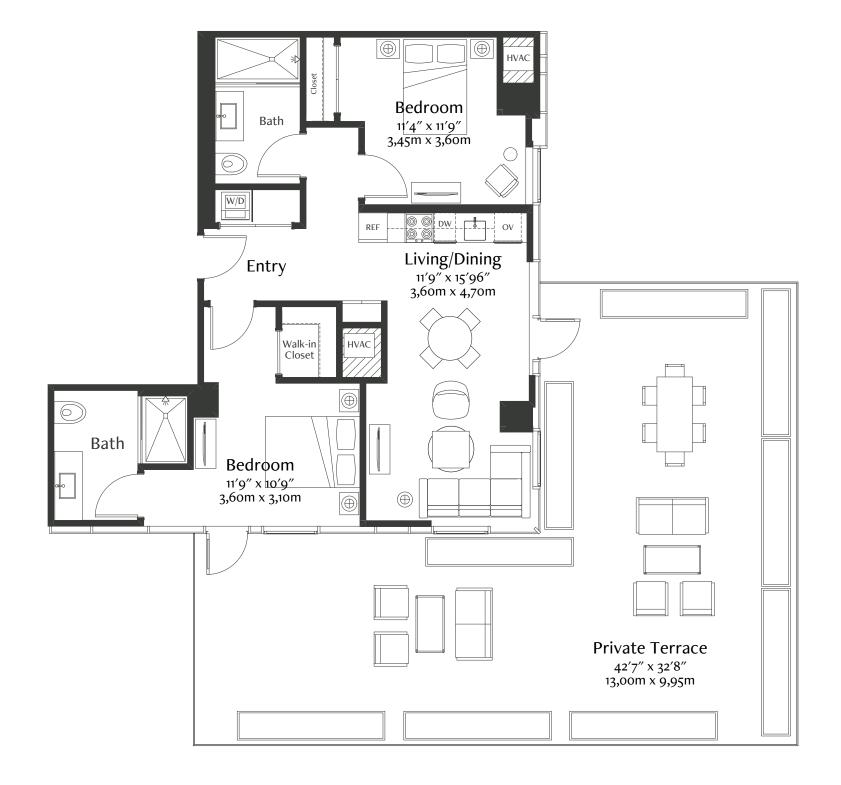

1001 Van Ness Avenue, San Francisco 415.915.6655 | LiveCoterie.com









## TWO BEDROOM, TWO BATHROOM, WITH TERRACE



## TWO BEDROOM, TWO BATHROOM, WITH TERRACE





## RENTAL RATE INCLUDES

- •24/7 concierge service
- •Three chef-prepared meals daily
- Utilities
- •Weekly housekeeping and laundry services and daily residence upkeep
- •Daily curated social, cultural, and fitness offerings
- Amenities
- •Transportation and valet parking
- Wearable emergency alert system technology
- •Licensed nurse available 24/7

## RESIDENCE FEATURES

- •Herringbone hardwood flooring with custom inset carpet
- •Miele® kitchen appliance package -Liebherr® refrigerator and freezer
- •Marble bathrooms with walk-in showers
- Custom cabinetry, millwork, and quartz countertops
- •Miele stacked washer-dryer
- •Coterie Smart Home System, which includes smart television, lighting, and thermostat, and automated shades

| MONTHLY RESIDENCE RATE |
|------------------------|
|