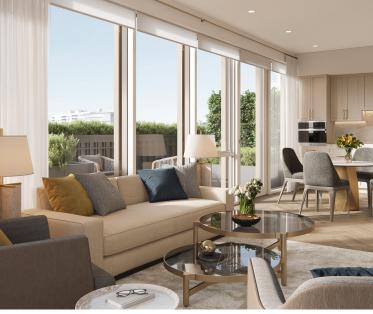

## TWO BEDROOM, TWO BATHROOM, WITH TERRACE

## RESIDENCE FEATURES

- •Herringbone hardwood flooring with custom inset carpet
- •Miele® kitchen appliance package -Liebherr® refrigerator and freezer
- •Marble bathrooms with walk-in showers
- Custom cabinetry, millwork, and quartz countertops
- •Miele stacked washer-dryer
- •Coterie Smart Home System, which includes smart television, lighting, and thermostat, and automated shades