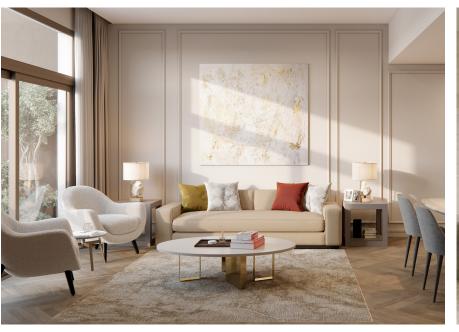

## TWO BEDROOM, TWO BATHROOM, WITH TERRACE

## RESIDENCE FEATURES

- •Herringbone hardwood flooring with custom inset carpet
- •Miele® kitchen appliance package -Liebherr® refrigerator and freezer
- •Marble bathrooms with walk-in showers
- Custom cabinetry, millwork, and quartz countertops
- •Miele stacked washer-dryer
- •Coterie Smart Home System, which includes smart television, lighting, and thermostat, and automated shades