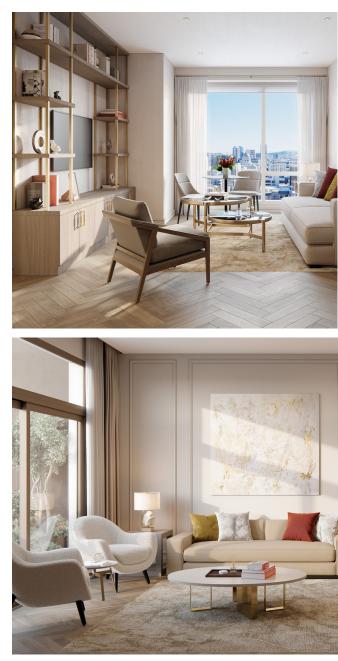

## RESIDENCE FEATURES

- •Herringbone hardwood flooring with custom inset carpet
- •Miele<sup>®</sup> kitchen appliance package -Liebherr<sup>®</sup> refrigerator and freezer
- Marble bathrooms with walk-in showers
- •Custom cabinetry, millwork, and quartz countertops
- •Miele stacked washer-dryer
- •Coterie Smart Home System, which includes smart television, lighting, and thermostat, and automated shades