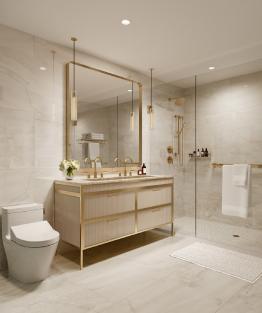

## RESIDENCE FEATURES

- •Herringbone hardwood flooring with custom inset carpet
- •Miele<sup>®</sup> kitchen appliance package -Liebherr<sup>®</sup> refrigerator and freezer
- Marble bathrooms with walk-in showers
- •Custom cabinetry, millwork, and quartz countertops
- •Miele stacked washer-dryer
- •Coterie Smart Home System, which includes smart television, lighting, and thermostat, and automated shades