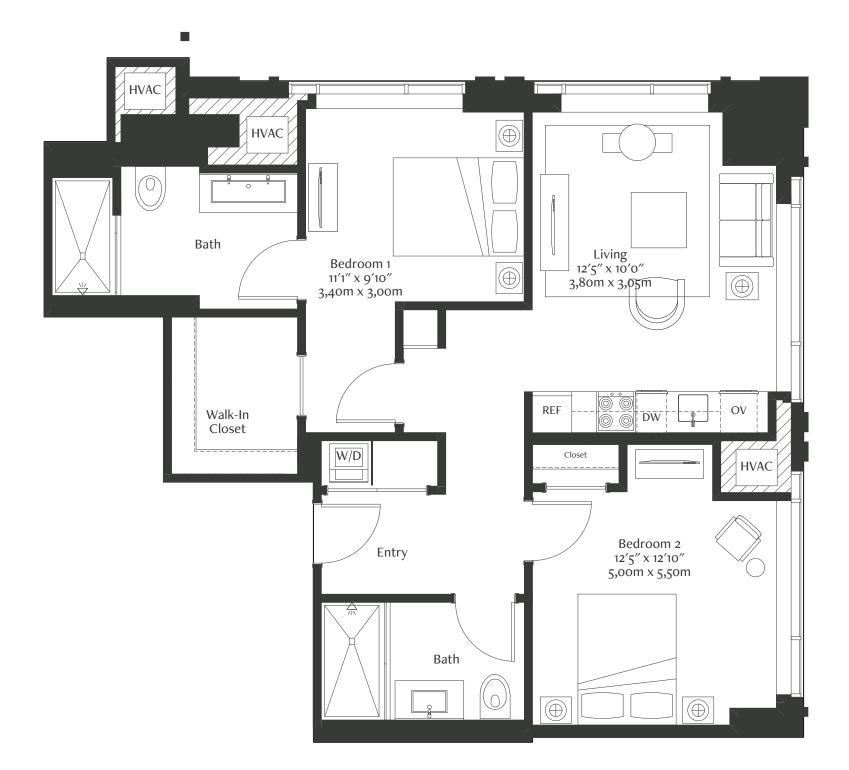

## TWO BEDROOM, TWO BATHROOM

1001 Van Ness Avenue, San Francisco 415.915.6655 | LiveCoterie.com

\*Any additional resident, including private aides, will be charged the second person fee. Measurements are an approximation and can vary by residence. Rate is subject to change. Miele® is a registered trademark of Miele & Cie. KG Kommanditgesellschaft. Liebherr<sup>®</sup> is a registered trademark of Liebherr-International AG. License #385601116

## TWO BEDROOM, TWO BATHROOM

## RESIDENCE FEATURES

- •Herringbone hardwood flooring with custom inset carpet
- •Miele<sup>®</sup> kitchen appliance package -Liebherr<sup>®</sup> refrigerator and freezer
- Marble bathrooms with walk-in showers
- •Custom cabinetry, millwork, and quartz countertops
- •Miele stacked washer-dryer
- •Coterie Smart Home System, which includes smart television, lighting, and thermostat, and automated shades