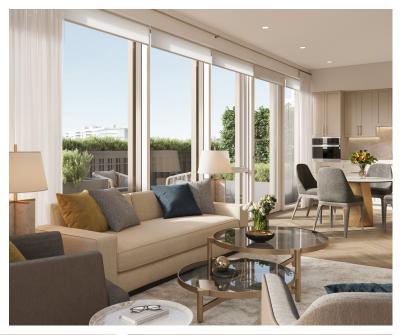

## RESIDENCE FEATURES

- •Herringbone hardwood flooring with custom inset carpet
- •Miele<sup>®</sup> kitchen appliance package -Liebherr<sup>®</sup> refrigerator and freezer
- Marble bathrooms with walk-in showers
- •Custom cabinetry, millwork, and quartz countertops
- •Miele stacked washer-dryer
- •Coterie Smart Home System, which includes smart television, lighting, and thermostat, and automated shades