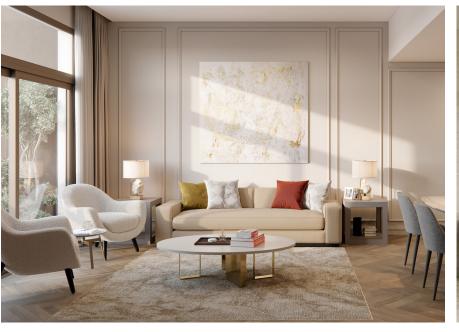

## TWO BEDROOM, TWO BATHROOM

## RESIDENCE FEATURES

- •Herringbone hardwood flooring with custom inset carpet
- •Miele® kitchen appliance package -Liebherr® refrigerator and freezer
- •Marble bathrooms with walk-in showers
- Custom cabinetry, millwork, and quartz countertops
- •Miele stacked washer-dryer
- •Coterie Smart Home System, which includes smart television, lighting, and thermostat, and automated shades