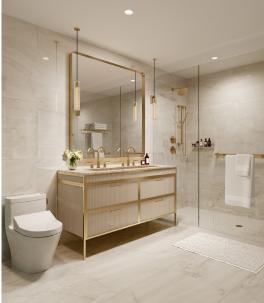

## RESIDENCE FEATURES

- •Herringbone hardwood flooring with custom inset carpet
- •Miele® kitchen appliance package -Liebherr® refrigerator and freezer
- •Marble bathrooms with walk-in showers
- Custom cabinetry, millwork, and quartz countertops
- •Miele stacked washer-dryer
- •Coterie Smart Home System, which includes smart television, lighting, and thermostat, and automated shades