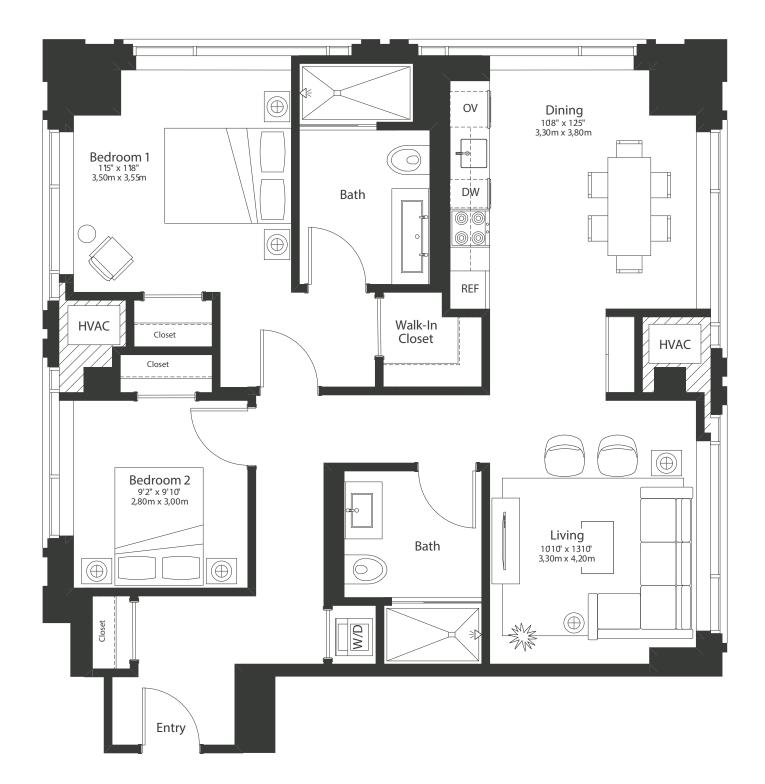

## TWO BEDROOM, TWO BATHROOM

## RESIDENCE FEATURES

- •Herringbone hardwood flooring with custom inset carpet
- •Miele® kitchen appliance package -Liebherr® refrigerator and freezer
- •Marble bathrooms with walk-in showers
- Custom cabinetry, millwork, and quartz countertops
- •Miele stacked washer-dryer
- •Coterie Smart Home System, which includes smart television, lighting, and thermostat, and automated shades