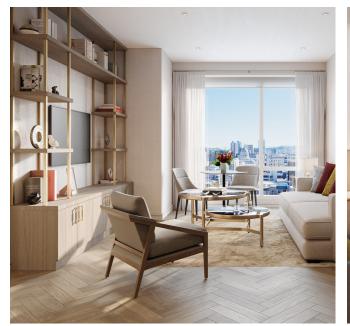

## TWO BEDROOM, TWO BATHROOM

## RESIDENCE FEATURES

- •Herringbone hardwood flooring with custom inset carpet
- •Miele® kitchen appliance package -Liebherr® refrigerator and freezer
- •Marble bathrooms with walk-in showers
- Custom cabinetry, millwork, and quartz countertops
- •Miele stacked washer-dryer
- •Coterie Smart Home System, which includes smart television, lighting, and thermostat, and automated shades