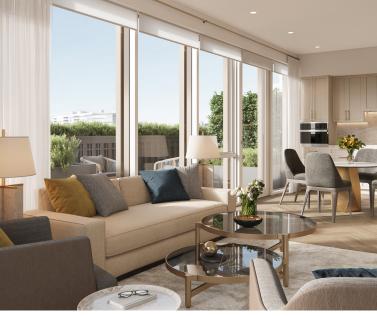

## TWO BEDROOM, TWO BATHROOM

## RESIDENCE FEATURES

- •Herringbone hardwood flooring with custom inset carpet
- •Miele® kitchen appliance package -Liebherr® refrigerator and freezer
- •Marble bathrooms with walk-in showers
- Custom cabinetry, millwork, and quartz countertops
- •Miele stacked washer-dryer
- •Coterie Smart Home System, which includes smart television, lighting, and thermostat, and automated shades