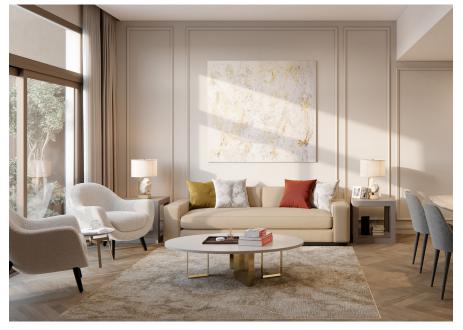

## RESIDENCE FEATURES

- •Herringbone hardwood flooring with custom inset carpet
- •Miele® kitchen appliance package -Liebherr® refrigerator and freezer
- •Marble bathrooms with walk-in showers
- Custom cabinetry, millwork, and quartz countertops
- •Miele stacked washer-dryer
- •Coterie Smart Home System, which includes smart television, lighting, and thermostat, and automated shades