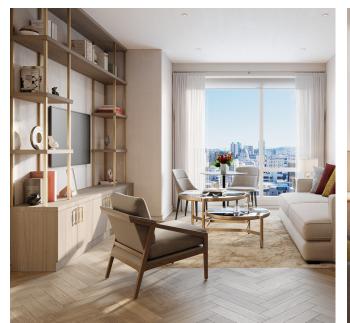

## RESIDENCE FEATURES

- •Herringbone hardwood flooring with custom inset carpet
- •Miele® kitchen appliance package -Liebherr® refrigerator and freezer
- •Marble bathrooms with walk-in showers
- Custom cabinetry, millwork, and quartz countertops
- •Miele stacked washer-dryer
- •Coterie Smart Home System, which includes smart television, lighting, and thermostat, and automated shades