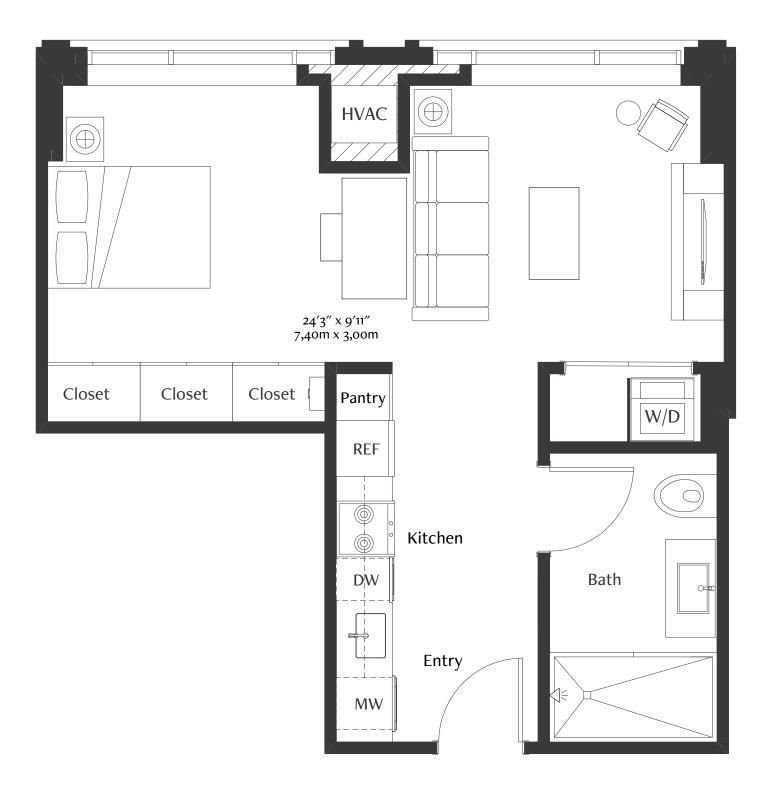

## **STUDIO**

## RESIDENCE FEATURES

- •Herringbone hardwood flooring with custom inset carpet
- •Miele® kitchen appliance package -Liebherr® refrigerator and freezer
- •Marble bathrooms with walk-in showers
- Custom cabinetry, millwork, and quartz countertops
- •Miele stacked washer-dryer
- •Coterie Smart Home System, which includes smart television, lighting, and thermostat, and automated shades