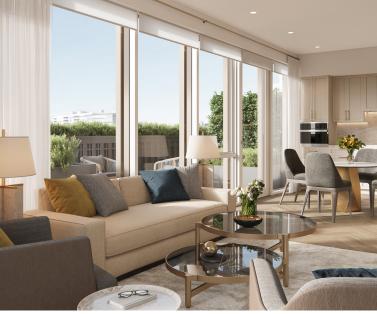

## RESIDENCE FEATURES

- •Herringbone hardwood flooring with custom inset carpet
- •Miele® kitchen appliance package -Liebherr® refrigerator and freezer
- •Marble bathrooms with walk-in showers
- Custom cabinetry, millwork, and quartz countertops
- •Miele stacked washer-dryer
- •Coterie Smart Home System, which includes smart television, lighting, and thermostat, and automated shades