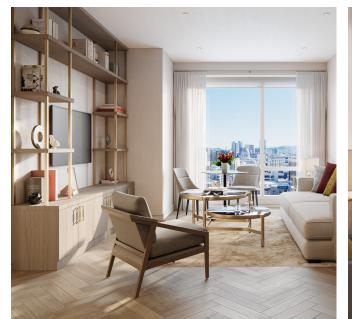

## RESIDENCE FEATURES

- •Herringbone hardwood flooring with custom inset carpet
- •Miele® kitchen appliance package -Liebherr® refrigerator and freezer
- •Marble bathrooms with walk-in showers
- Custom cabinetry, millwork, and quartz countertops
- •Miele stacked washer-dryer
- •Coterie Smart Home System, which includes smart television, lighting, and thermostat, and automated shades