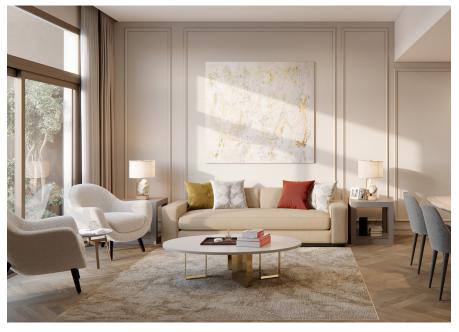

## RESIDENCE FEATURES

- •Herringbone hardwood flooring with custom inset carpet
- •Miele® kitchen appliance package -Liebherr® refrigerator and freezer
- •Marble bathrooms with walk-in showers
- Custom cabinetry, millwork, and quartz countertops
- •Miele stacked washer-dryer
- •Coterie Smart Home System, which includes smart television, lighting, and thermostat, and automated shades