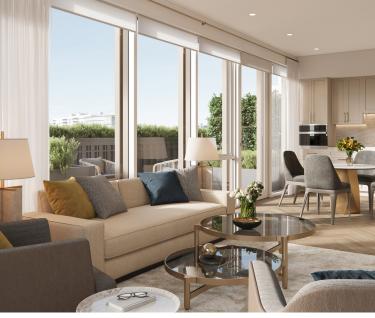

## RESIDENCE FEATURES

- •Herringbone hardwood flooring with custom inset carpet
- •Miele® kitchen appliance package -Liebherr® refrigerator and freezer
- •Marble bathrooms with walk-in showers
- Custom cabinetry, millwork, and quartz countertops
- •Miele stacked washer-dryer
- •Coterie Smart Home System, which includes smart television, lighting, and thermostat, and automated shades