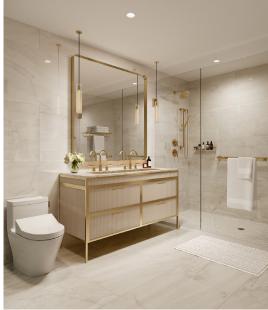

## RESIDENCE FEATURES

- •Herringbone hardwood flooring with custom inset carpet
- •Miele® kitchen appliance package -Liebherr® refrigerator and freezer
- •Marble bathrooms with walk-in showers
- Custom cabinetry, millwork, and quartz countertops
- •Miele stacked washer-dryer
- •Coterie Smart Home System, which includes smart television, lighting, and thermostat, and automated shades