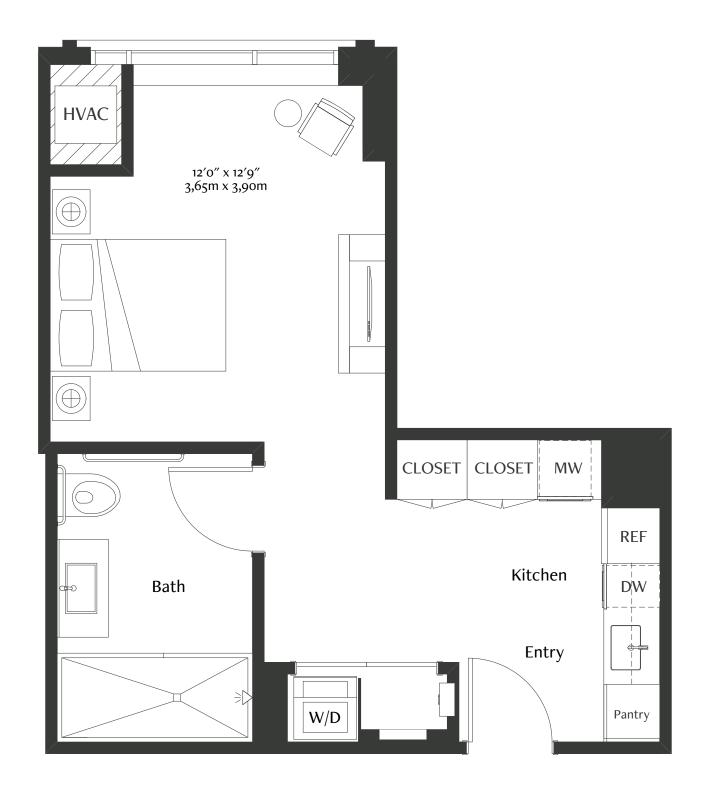

## STUDIO

## **STUDIO**

| MONTHLY RESIDENCE RATE |  |
|------------------------|--|
| COMMUNITY FEE          |  |
| SECOND PERSON FEE*_    |  |
| RESIDENCE NUMBER _     |  |
| SQUARE FOOTAGE         |  |
| FLOOR NUMBER           |  |
|                        |  |
| SALES DIRECTOR         |  |
| DATE                   |  |
| RATE GOOD UNTIL        |  |