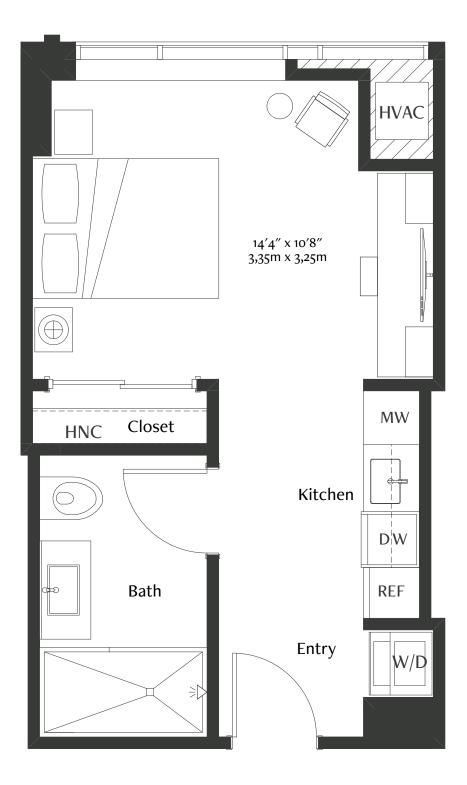

1001 Van Ness Avenue, San Francisco 415.915.6655 | LiveCoterie.com









## STUDIO



## **STUDIO**





## RENTAL RATE INCLUDES

- •24/7 concierge service
- •Three chef-prepared meals daily
- Utilities
- •Weekly housekeeping and laundry services and daily residence upkeep
- •Daily curated social, cultural, and fitness offerings
- Amenities
- •Transportation and valet parking
- •Wearable emergency alert system technology
- •Licensed nurse available 24/7

## RESIDENCE FEATURES

- •Herringbone hardwood flooring with custom inset carpet
- •Miele® kitchen appliance package -Liebherr® refrigerator and freezer
- •Marble bathrooms with walk-in showers
- Custom cabinetry, millwork, and quartz countertops
- •Miele stacked washer-dryer
- •Coterie Smart Home System, which includes smart television, lighting, and thermostat, and automated shades

| MONTHLY RESIDENCE RATE |
|------------------------|