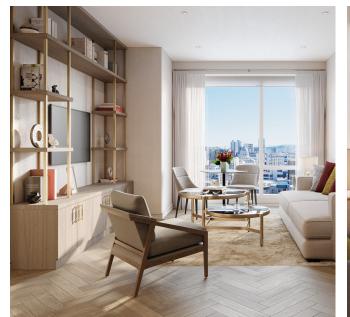

## RESIDENCE FEATURES

- •Herringbone hardwood flooring with custom inset carpet
- •Miele® kitchen appliance package -Liebherr® refrigerator and freezer
- •Marble bathrooms with walk-in showers
- Custom cabinetry, millwork, and quartz countertops
- •Miele stacked washer-dryer
- •Coterie Smart Home System, which includes smart television, lighting, and thermostat, and automated shades