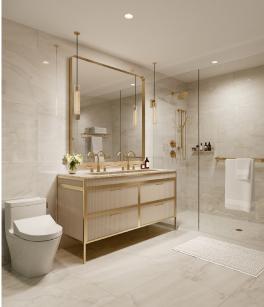

## RESIDENCE FEATURES

- •Herringbone hardwood flooring with custom inset carpet
- •Miele® kitchen appliance package -Liebherr® refrigerator and freezer
- •Marble bathrooms with walk-in showers
- Custom cabinetry, millwork, and quartz countertops
- •Miele stacked washer-dryer
- •Coterie Smart Home System, which includes smart television, lighting, and thermostat, and automated shades