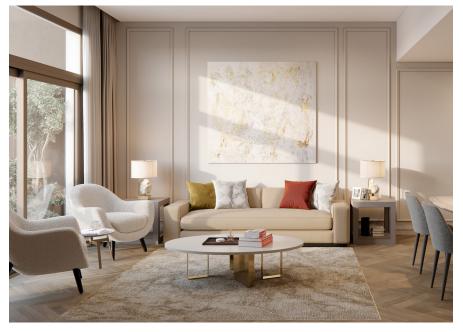

## RESIDENCE FEATURES

- •Herringbone hardwood flooring with custom inset carpet
- •Miele® kitchen appliance package -Liebherr® refrigerator and freezer
- •Marble bathrooms with walk-in showers
- Custom cabinetry, millwork, and quartz countertops
- •Miele stacked washer-dryer
- •Coterie Smart Home System, which includes smart television, lighting, and thermostat, and automated shades