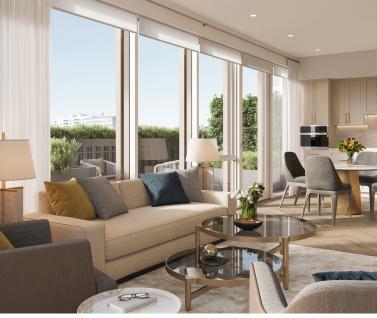

## RESIDENCE FEATURES

- •Herringbone hardwood flooring with custom inset carpet
- •Miele® kitchen appliance package -Liebherr® refrigerator and freezer
- •Marble bathrooms with walk-in showers
- Custom cabinetry, millwork, and quartz countertops
- •Miele stacked washer-dryer
- •Coterie Smart Home System, which includes smart television, lighting, and thermostat, and automated shades