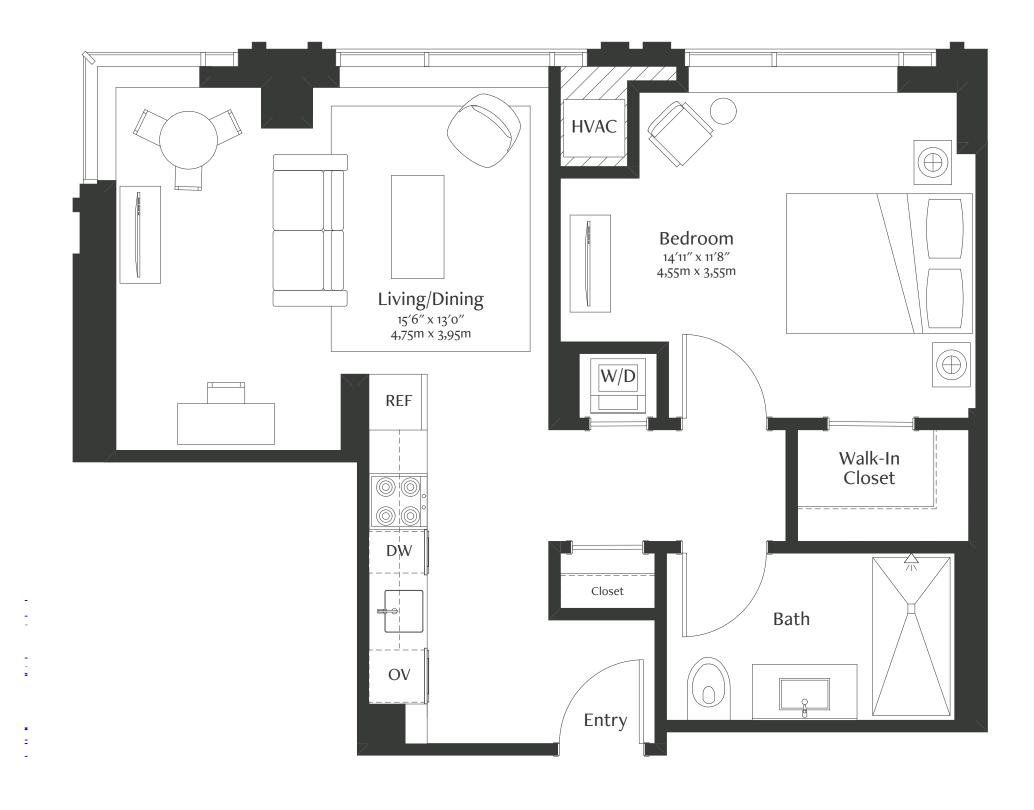

## ONE BEDROOM, ONE BATHROOM

1001 Van Ness Avenue, San Francisco 415.915.6655 | LiveCoterie.com

\*Any additional resident, including private aides, will be charged the second person fee. Measurements are an approximation and can vary by residence. Rate is subject to change. Miele® is a registered trademark of Miele & Cie. KG Kommanditgesellschaft. Liebherr<sup>®</sup> is a registered trademark of Liebherr-International AG. License #385601116

## ONE BEDROOM, ONE BATHROOM

## RESIDENCE FEATURES

- •Herringbone hardwood flooring with custom inset carpet
- •Miele® kitchen appliance package -Liebherr® refrigerator and freezer
- Marble bathrooms with walk-in showers
- •Custom cabinetry, millwork, and quartz countertops
- Miele stacked washer-dryer
- •Coterie Smart Home System, which includes smart television, lighting, and thermostat, and automated shades