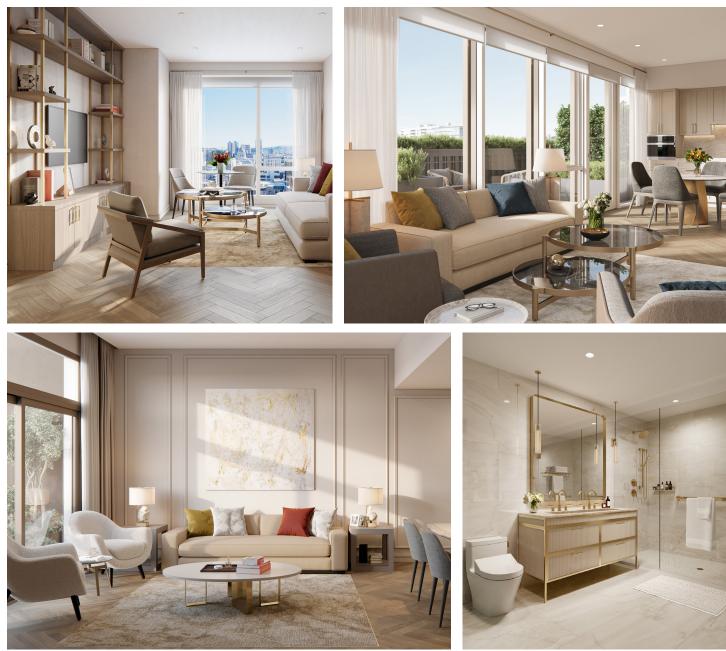

## RESIDENCE FEATURES

- •Herringbone hardwood flooring with custom inset carpet
- •Miele® kitchen appliance package -Liebherr® refrigerator and freezer
- Marble bathrooms with walk-in showers
- •Custom cabinetry, millwork, and quartz countertops
- Miele stacked washer-dryer
- •Coterie Smart Home System, which includes smart television, lighting, and thermostat, and automated shades