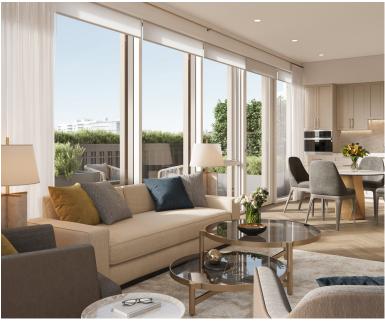

## RESIDENCE FEATURES

- •Herringbone hardwood flooring with custom inset carpet
- •Miele® kitchen appliance package -Liebherr® refrigerator and freezer
- Marble bathrooms with walk-in showers
- •Custom cabinetry, millwork, and quartz countertops
- Miele stacked washer-dryer
- •Coterie Smart Home System, which includes smart television, lighting, and thermostat, and automated shades