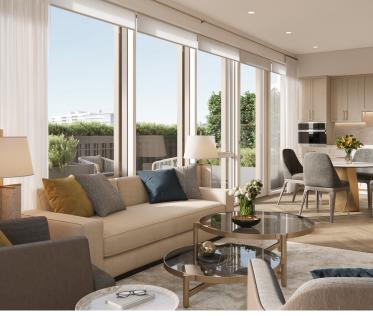

## RESIDENCE FEATURES

- •Herringbone hardwood flooring with custom inset carpet
- •Marble bathrooms with walk-in showers
- •Custom cabinetry, millwork, and quartz countertops
- •Coterie Smart Home System, which includes smart television, lighting, and thermostat, and automated shades