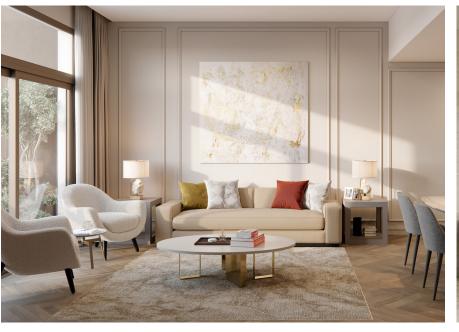

## RESIDENCE FEATURES

- •Herringbone hardwood flooring with custom inset carpet
- •Marble bathrooms with walk-in showers
- •Custom cabinetry, millwork, and quartz countertops
- •Coterie Smart Home System, which includes smart television, lighting, and thermostat, and automated shades