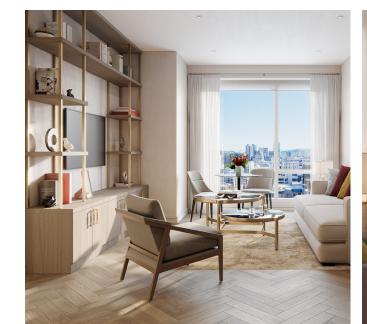

## RESIDENCE FEATURES

- •Herringbone hardwood flooring with custom inset carpet
- •Marble bathrooms with walk-in showers
- •Custom cabinetry, millwork, and quartz countertops
- •Coterie Smart Home System, which includes smart television, lighting, and thermostat, and automated shades