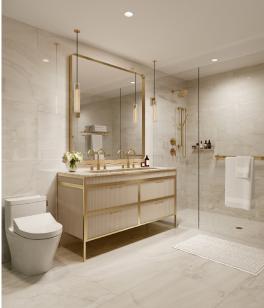

## RESIDENCE FEATURES

- •Herringbone hardwood flooring with custom inset carpet
- •Marble bathrooms with walk-in showers
- •Custom cabinetry, millwork, and quartz countertops
- •Coterie Smart Home System, which includes smart television, lighting, and thermostat, and automated shades