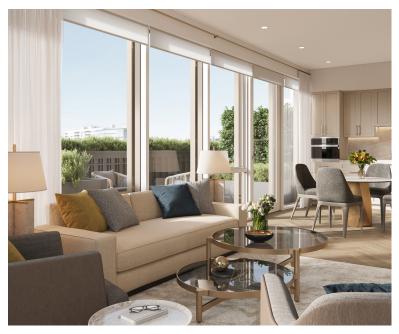

## RESIDENCE FEATURES

- •Herringbone hardwood flooring with custom inset carpet
- Marble bathrooms with walk-in showers
- •Custom cabinetry, millwork, and quartz countertops
- •Coterie Smart Home System, which includes smart television, lighting, and thermostat, and automated shades