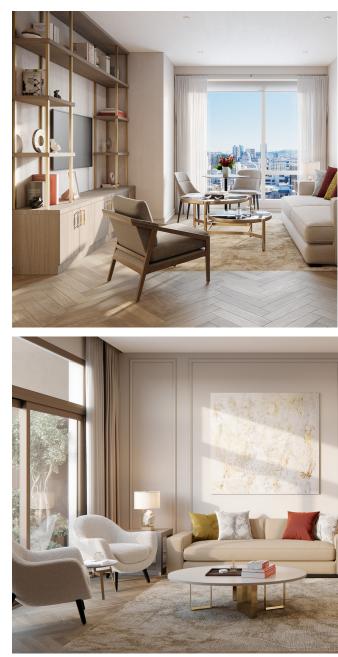

## RESIDENCE FEATURES

- •Herringbone hardwood flooring with custom inset carpet
- Marble bathrooms with walk-in showers
- •Custom cabinetry, millwork, and quartz countertops
- •Coterie Smart Home System, which includes smart television, lighting, and thermostat, and automated shades