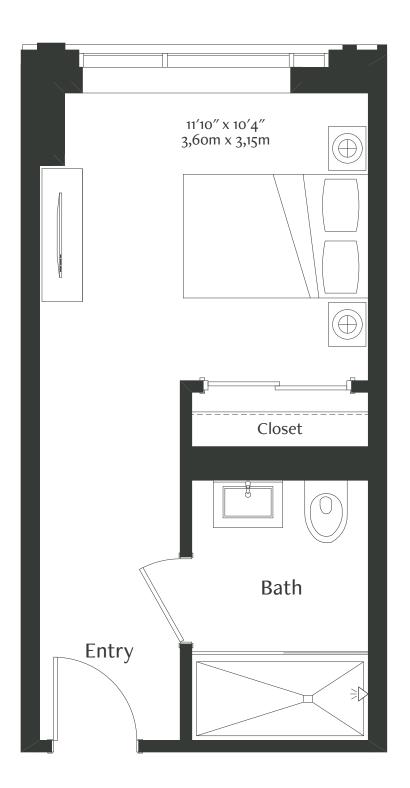

## **STUDIO**

## RENTAL RATE INCLUDES

- •Three chef-prepared meals daily
- •Daily curated social, cultural, and fitness offerings
- •Wearable emergency alert system technology
- •Individual care plan with 24/7 support
- •Assistance with bathing, grooming, and toileting from staff with specialized and ongoing dementia training
- •Medication assistance provided by technicians under the supervision of a licensed nurse
- •Housekeeping, personal laundry, and linen services
- •Assistance getting out of a bed or chair, escorts to and from meals and events
- •Escorts to and from meals and events

## RESIDENCE FEATURES

- •Herringbone hardwood flooring with custom inset carpet
- Marble bathrooms with walk-in showers
- •Custom cabinetry, millwork, and quartz countertops
- •Coterie Smart Home System, which includes smart television, lighting, and thermostat, and automated shades

| MONTHLY<br>RESIDENCE RATE      |
|--------------------------------|
| COMMUNITY FEE                  |
| SECOND PERSON FEE <sup>*</sup> |
| RESIDENCE NUMBER               |
| SQUARE FOOTAGE                 |
| FLOOR NUMBER                   |
|                                |
| SALES DIRECTOR                 |
| DATE                           |
| RATE GOOD UNTIL                |