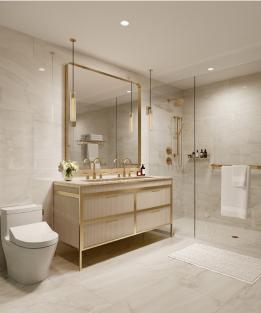

## RESIDENCE FEATURES

- •Herringbone hardwood flooring with custom inset carpet
- Marble bathrooms with walk-in showers
- •Custom cabinetry, millwork, and quartz countertops
- •Coterie Smart Home System, which includes smart television, lighting, and thermostat, and automated shades