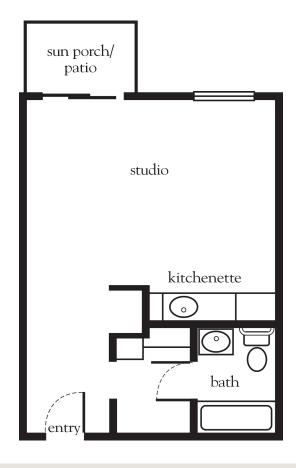

# Studio

| Apartment No | _ Square Footage | Apartment Rate |
|--------------|------------------|----------------|
| Notes        |                  |                |
|              |                  |                |
|              |                  |                |
|              |                  |                |
|              |                  |                |
| Date Ouoted  | Ouoted by        | Rate Expires   |

925.937.7300 | AtriaValleyView.com

- 24-hour staff
- Three chef-prepared meals per day
- Daily educational, social, cultural and fitness opportunities
- Housekeeping and linen services
- Scheduled bus and sedan transportation
- Utilities
- Wi-Fi in all common areas
- Apartment maintenance
- Cable TV
- Concierge service