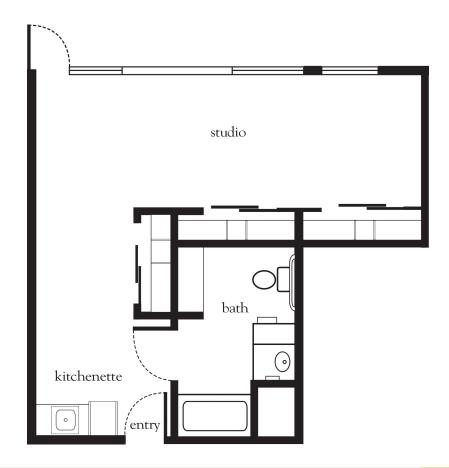

# Alcove Studio Deluxe

| Apartment No | Square Footage | Apartment Rate |
|--------------|----------------|----------------|
| Notes        |                |                |
|              |                |                |
|              |                |                |
|              |                |                |
|              |                |                |
| Date Ouoted  | Ouoted by      | Rate Expires   |

925.937.7300 | AtriaValleyView.com

- 24-hour staff
- Three chef-prepared meals per day
- Daily educational, social, cultural and fitness opportunities
- Housekeeping and linen services
- Scheduled bus and sedan transportation
- Utilities
- Wi-Fi in all common areas
- Apartment maintenance
- Cable TV
- Concierge service