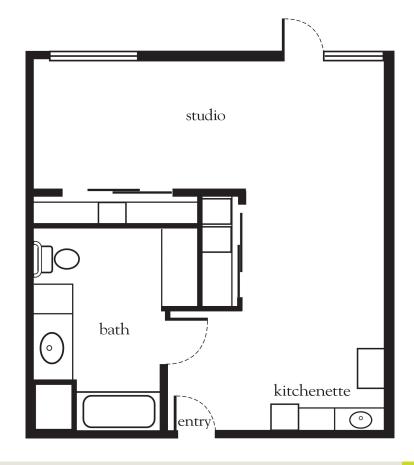

# Studio

| Apartment No | _ Square Footage | Apartment Rate |
|--------------|------------------|----------------|
| Notes        |                  |                |
|              |                  |                |
|              |                  |                |
|              |                  |                |
|              |                  |                |
| Date Ouoted  | Ouoted by        | Rate Expires   |