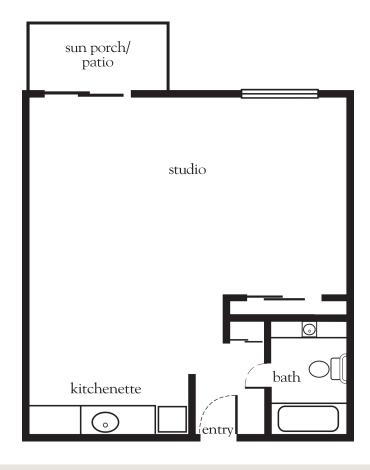

# **Alcove Studio**

| Apartment No | Square Footage | Apartment Rate |
|--------------|----------------|----------------|
| Notes        |                |                |
|              |                |                |
|              |                |                |
|              |                |                |
|              |                |                |
| Date Quoted  | Quoted by      | Rate Expires   |

925.937.7300 | AtriaValleyView.com

- 24-hour staff
- Three chef-prepared meals per day
- Daily educational, social, cultural and fitness opportunities
- Housekeeping and linen services
- Scheduled bus and sedan transportation
- Utilities
- Wi-Fi in all common areas
- Apartment maintenance
- Cable TV
- Concierge service