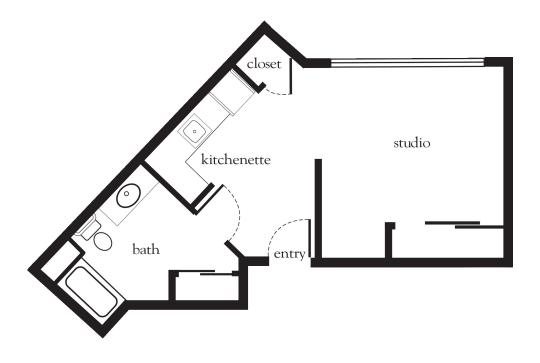

# Courtyard Studio

| Apartment No | Square Footage | Apartment Rate |
|--------------|----------------|----------------|
| Notes        |                |                |
|              |                |                |
|              |                |                |
|              |                |                |
|              |                |                |
| Date Ouoted  | Ouoted by      | Rate Expires   |

Atria Valley View

925.937.7300 | AtriaValleyView.com

- 24-hour staff
- Three chef-prepared meals per day
- Daily educational, social, cultural and fitness opportunities
- Housekeeping and linen services
- Scheduled bus and sedan transportation
- Utilities
- Wi-Fi in all common areas
- Apartment maintenance
- Cable TV
- Concierge service