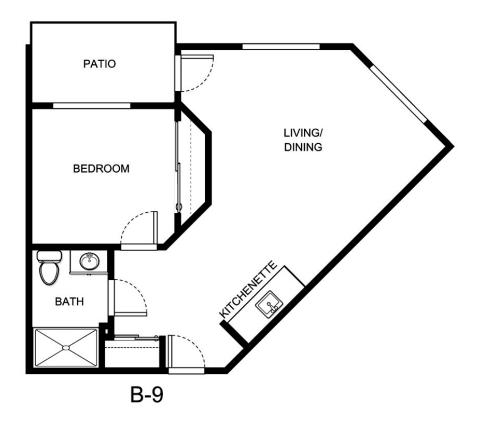

otes            |                 |
|                  |                 |
|                  |                 |





| Apartment Number | _Square Footage |
|------------------|-----------------|
| Apartment Rate   | _ Rate Expires  |
| Date Quoted      | _Quoted by      |
| Notes            |                 |
|                  |                 |
|                  |                 |





| Apartment Number | _ Square Footage |
|------------------|------------------|
|                  |                  |
| Apartment Rate   | _ Rate Expires   |
| Date Quoted      | _Quoted by       |
|                  |                  |
| Notes            |                  |
|                  |                  |
|                  |                  |
|                  |                  |





| Apartment Number | _Square Footage |
|------------------|-----------------|
| Apartment Rate   | Rate Expires    |
| Date Quoted      | _Quoted by      |
| Notes            |                 |
|                  |                 |
|                  |                 |





| Apartment Number | _Square Footage |
|------------------|-----------------|
| Apartment Rate   | Rate Expires    |
| Date Quoted      | _Quoted by      |
| Notes            |                 |
|                  |                 |
|                  |                 |





| are Footage |
|-------------|
| Expires     |
| ted by      |
|             |
|             |
|             |
|             |





| Apartment Number | _Square Footage |
|------------------|-----------------|
| •                | ,