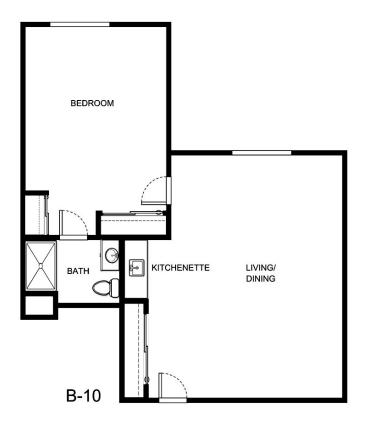

otes            |                 |
|                  |                 |
|                  |                 |





| Apartment Number | _ Square Footage |
|------------------|------------------|
|                  |                  |
| Apartment Rate   | _ Rate Expires   |
| Date Quoted      | _Quoted by       |
|                  |                  |
| Notes            |                  |
|                  |                  |
|                  |                  |
|                  |                  |





| Apartment Number | _Square Footage |
|------------------|-----------------|
| Apartment Rate   | Rate Expires    |
| Date Quoted      | _Quoted by      |
| Notes            |                 |
|                  |                 |
|                  |                 |





| Apartment Number | _Square Footage |
|------------------|-----------------|
| Apartment Rate   | Rate Expires    |
| Date Quoted      | _Quoted by      |
| Notes            |                 |
|                  |                 |
|                  |                 |





| are Footage |
|-------------|
| Expires     |
| ted by      |
|             |
|             |
|             |
|             |





| Apartment Number | _Square Footage |
|------------------|-----------------|
| •                | ,               |
| Apartment Rate   | _Rate Expires   |
|                  |                 |
| Date Quoted      | _Quoted by      |
|                  |                 |
| Notes            |                 |
|                  |                 |
|                  |