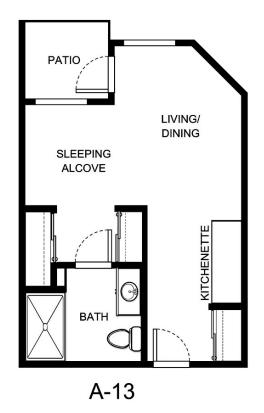

WHISPERING CHASE

A-5

| Apartment Number | _Square Footage |
|------------------|-----------------|
|                  |                 |
| Apartment Rate   | _Rate Expires   |
| Date Quoted      | _Quoted by      |
| Notes            |                 |
|                  |                 |
|                  |                 |
|                  |                 |