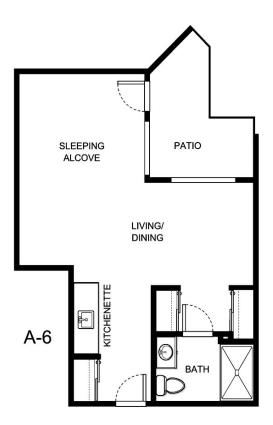

WHISPERING CHASE

A-5

| Apartment Number | _Square Footage |
|------------------|-----------------|
|                  |                 |
| Apartment Rate   | _Rate Expires   |
| Date Quoted      | _Quoted by      |
| Notes            |                 |
|                  |                 |
|                  |                 |
|                  |                 |