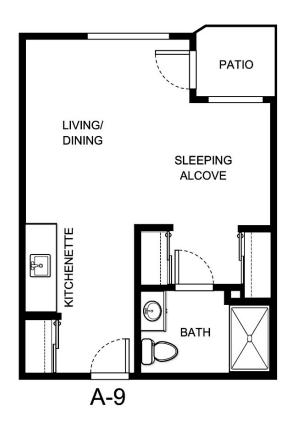

WHISPERING CHASE

A-5

| Apartment Number | _Square Footage |
|------------------|-----------------|
|                  |                 |
| Apartment Rate   | _Rate Expires   |
| Date Quoted      | _Quoted by      |
| Notes            |                 |
|                  |                 |
|                  |                 |
|                  |                 |