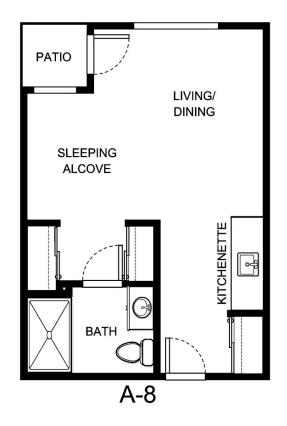

WHISPERING CHASE

A-5

| Apartment Number | _Square Footage |
|------------------|-----------------|
|                  |                 |
| Apartment Rate   | _Rate Expires   |
| Date Quoted      | _Quoted by      |
| Notes            |                 |
|                  |                 |
|                  |                 |
|                  |                 |