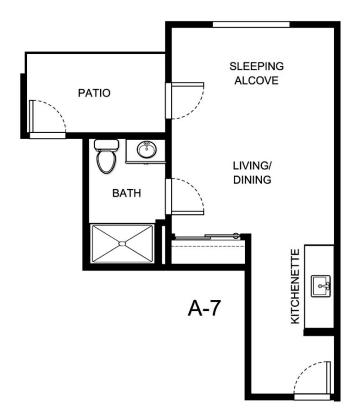

WHISPERING CHASE

A-5

| Apartment Number | _Square Footage |
|------------------|-----------------|
|                  |                 |
| Apartment Rate   | _Rate Expires   |
| Date Quoted      | _Quoted by      |
| Notes            |                 |
|                  |                 |
|                  |                 |
|                  |                 |