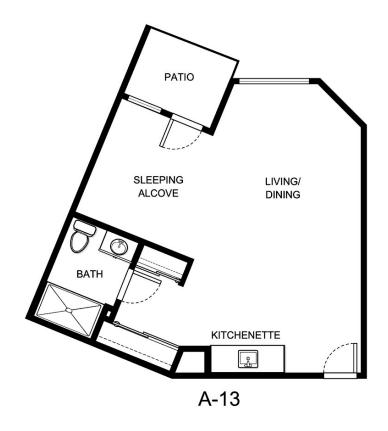

----------|
| •                |                 |
| Apartment Rate   | Rate Expires    |
|                  |                 |
| Date Quoted      | _Quoted by      |
|                  |                 |
| Notes            |                 |
|                  |                 |
|                  |                 |
|                  |                 |





| Apartment Number | _Square Footage |
|------------------|-----------------|
| •                | ,               |
| Apartment Rate   | _Rate Expires   |
|                  |                 |
| Date Quoted      | _Quoted by      |
|                  |                 |
| Notes            |                 |
|                  |                 |
|                  |                 |
|                  |                 |





| Apartment Number     | _Square Footage |
|----------------------|-----------------|
| A recenting out Date | Data Evairas    |
| Apartment Rate       | Rate Expires    |
| Date Quoted          | _Quoted by      |
| Notes                |                 |
| 110103               |                 |
|                      |                 |
|                      |                 |





| Apartment Number | _Square Footage |
|------------------|-----------------|
| •                | ,               |
| Apartment Rate   | Rate Expires    |
|                  |                 |
| Date Quoted      | _Quoted by      |
|                  |                 |
| Notes            |                 |
|                  |                 |
|                  |                 |
|