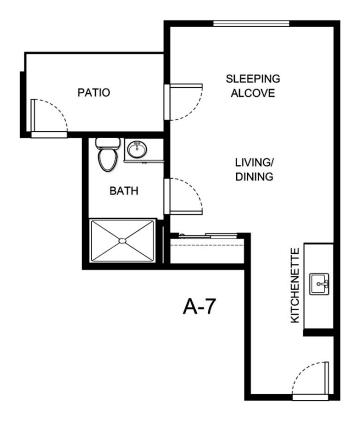

| Apartment Number | _Square Footage |
|------------------|-----------------|
| •                | ,               |
| Apartment Rate   | _Rate Expires   |
|                  |                 |
| Date Quoted      | _Quoted by      |
|                  |                 |
| Notes            |                 |
|                  |                 |
|                  |                 |
|                  |                 |