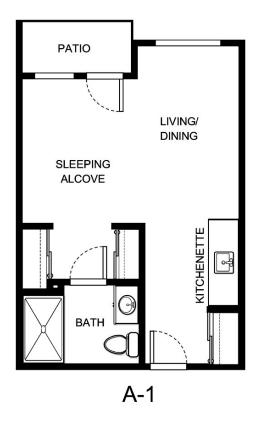

| Apartment Number | _Square Footage |
|------------------|-----------------|
| Apartment Rate   | _ Rate Expires  |
| Date Quoted      | _Quoted by      |
| Notes            |                 |
|                  |                 |
|                  |                 |





| Apartment Number | _Square Footage |
|------------------|-----------------|
| •                | ,               |
| Apartment Rate   | _Rate Expires   |
|                  |                 |
| Date Quoted      | _Quoted by      |
|                  |                 |
| Notes            |                 |
|                  |                 |
|                  |                 |
|                  |                 |





| Apartment Number | _Square Footage |
|------------------|-----------------|
| •