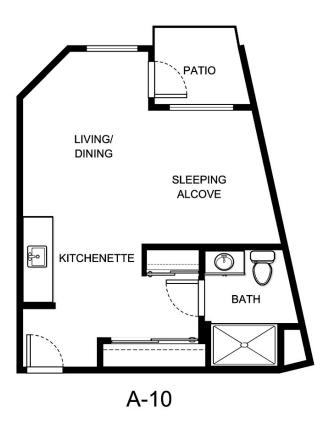

| Rate Expires    |
| Date Quoted          | _Quoted by      |
| Notes                |                 |
| 110103               |                 |
|                      |                 |
|                      |                 |





| Apartment Number | _Square Footage |
|------------------|-----------------|
| Apartment Rate   | Rate Expires    |
| Date Quoted      | _Quoted by      |
| Notes            |                 |
|                  |                 |
|                  |                 |





| Apartment Number | _Square Footage |
|------------------|-----------------|
| Apartment Rate   | Rate Expires    |
| Date Quoted      | _Quoted by      |
| Notes            |                 |
|                  |                 |
|                  |                 |





| Apartment Number | _Square Footage |
|------------------|-----------------|
|                  |                 |
| Apartment Rate   | _ Rate Expires  |
| Date Quoted      | _Quoted by      |
| Notes            |                 |
|                  |                 |
|                  |                 |
|                  |                 |





| Apartment Number | _Square Footage |
|------------------|-----------------|
| •                |                 |
| Apartment Rate   | Rate Expires    |
|                  |                 |
| Date Quoted      | _Quoted by      |
|                  |                 |
| Notes            |                 |
|                  |                 |
|                  |                 |
|                  |                 |





| Apartm