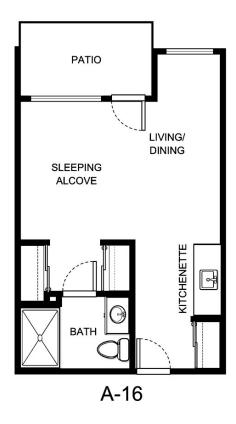

|                 |
|                      |                 |





| Apartment Number | _Square Footage |
|------------------|-----------------|
| •                | ,               |
| Apartment Rate   | Rate Expires    |
|                  |                 |
| Date Quoted      | _Quoted by      |
|                  |                 |
| Notes            |                 |
|                  |                 |
|                  |                 |
|                  |                 |





| Apartment Number | _Square Footage |
|------------------|-----------------|
| Apartment Rate   | Rate Expires    |
| Date Quoted      | _Quoted by      |
| Notes            |                 |
|                  |                 |
|                  |                 |





| Apartment Number     | _Square Footage |
|----------------------|-----------------|
| A recenting out Date | Data Evairas    |
| Apartment Rate       | Rate Expires    |
| Date Quoted          | _Quoted by      |
| Notes                |                 |
| 110103               |                 |
|                      |                 |
|                      |                 |





| Apartment Number | _Square Footage |
|------------------|-----------------|
| Apartment Rate   | Rate Expires    |
| Date Quoted      | _Quoted by      |
| Notes            |                 |
|                  |                 |
|                  |                 |





| Apartment Number | _Square Footage |
|------------------|-----------------|
| Apartment Rate   | _ Rate Expires  |
| Date Quot