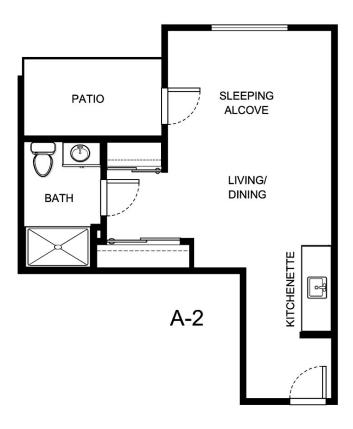

| Apartment Number | _Square Footage |
|------------------|-----------------|
| Apartment Rate   | _ Rate Expires  |
| Date Quoted      | _Quoted by      |
| Notes            |                 |
|                  |                 |
|                  |                 |





| Apartment Number | _Square Footage |
|------------------|-----------------|
| •                | ,               |
| Apartment Rate   | _Rate Expires   |
|                  |                 |
| Date Quoted      | _Quoted by      |
|                  |                 |
| Notes            |                 |
|                  |                 |
|                  |                 |
|                  |                 |





| Apartment Number | _Square Footage |
|------------------|-----------------|
| •                | ,               |
| Apartment Rate   | _Rate Expires   |
|                  |                 |
| Date Quoted      | _Quoted by      |
|                  |                 |
| Notes            |                 |
|                  |                 |
|