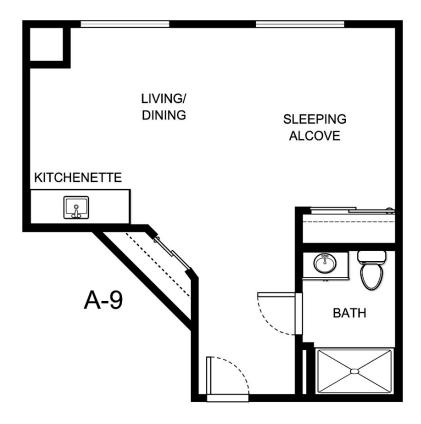

|
|                  |                 |
|                  |                 |
|                  |                 |





| Apartment Number     | _Square Footage |
|----------------------|-----------------|
| A recenting out Date | Data Evairas    |
| Apartment Rate       | Rate Expires    |
| Date Quoted          | _Quoted by      |
| Notes                |                 |
| 110103               |                 |
|                      |                 |
|                      |                 |





| Apartment Number | _Square Footage |
|------------------|-----------------|
| Apartment Rate   | Rate Expires    |
| Date Quoted      | _Quoted by      |
| Notes            |                 |
|                  |                 |
|                  |                 |





| Apartment Number | _Square Footage |
|------------------|-----------------|
| Apartment Rate   | Rate Expires    |
| Date Quoted      | _Quoted by      |
| Notes            |                 |
|                  |                 |
|                  |                 |





| Apartment Number | _Square Footage |
|------------------|-----------------|
|                  |                 |
| Apartment Rate   | _ Rate Expires  |
| Date Quoted      | _Quoted by      |
| Notes            |                 |
|                  |                 |
|                  |                 |
|                  |                 |





| Apartment Number | _Square Footage |
|------------------|-----------------|
| •                |                 |
| Apartment Rate   | Rate Expires    |
|