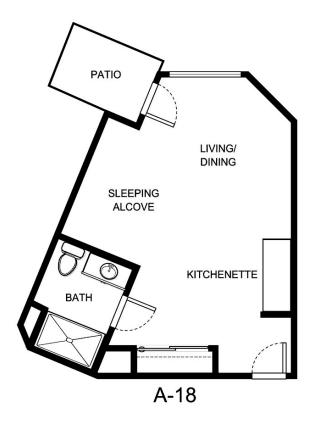

by      |
| Notes            |                 |
|                  |                 |
|                  |                 |





| Apartment Number     | _Square Footage |
|----------------------|-----------------|
| A recenting out Date | Data Evairas    |
| Apartment Rate       | Rate Expires    |
| Date Quoted          | _Quoted by      |
| Notes                |                 |
| 110103               |                 |
|                      |                 |
|                      |                 |





| Apartment Number | _Square Footage |
|------------------|-----------------|
| Apartment Rate   | Rate Expires    |
| Date Quoted      | _Quoted by      |
| Notes            |                 |
|                  |                 |
|                  |                 |





| Apartment Number | _Square Footage |
|------------------|-----------------|
| Apartment Rate   | _ Rate Expires  |
| Date Quoted      | _Quoted by      |
| Notes            |                 |
|                  |                 |
|                  |                 |
|                  |                 |