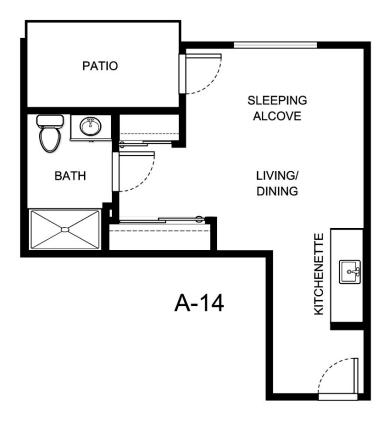

uare Footage |
|------------------|-----------------|
| •                | ,               |
| Apartment Rate   | _Rate Expires   |
|                  |                 |
| Date Quoted      | _Quoted by      |
|                  |                 |
| Notes            |                 |
|                  |                 |
|                  |                 |
|                  |                 |





| Apartment Number     | _Square Footage |
|----------------------|-----------------|
| A recenting out Date | Data Evairas    |
| Apartment Rate       | Rate Expires    |
| Date Quoted          | _Quoted by      |
| Notes                |                 |
| 110103               |                 |
|                      |                 |
|                      |                 |





| Apartment Number | _Square Footage |
|------------------|-----------------|
| •                | ,               |
| Apartment Rate   | Rate Expires    |
|                  |                 |
| Date Quoted      | _Quoted by      |
|                  |                 |
| Notes            |                 |
|                  |                 |
|                  |                 |
|                  |                 |





| Apartment Number | _Square Footage |
|------------------|-----------------|
| Apartment Rate   | Rate Expires    |
| Date Quoted      | _Quoted by      |
| Notes            |                 |
|                  |                 |
|                  |                 |





| Apartment Number     | _Square Footage |
|----------------------|-----------------|