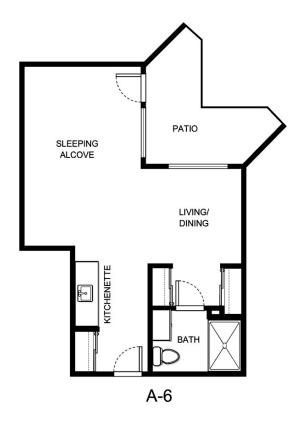

| Apartment Number | _Square Footage |
|------------------|-----------------|
| •                | ,               |
| Apartment Rate   | _Rate Expires   |
|                  |                 |
| Date Quoted      | _Quoted by      |
|                  |                 |
| Notes            |                 |
|                  |                 |
|                  |                 |
|                  |                 |