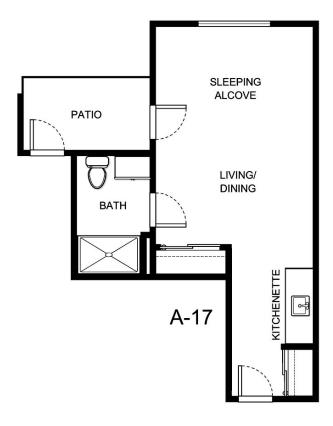

|
|                  |                 |
|                  |                 |
|                  |                 |





| Apartment Number | _Square Footage |
|------------------|-----------------|
| Apartment Rate   | Rate Expires    |
| Date Quoted      | _Quoted by      |
| Notes            |                 |
|                  |                 |
|                  |                 |





| Apartment Number     | _Square Footage |
|----------------------|-----------------|
| A recenting out Date | Data Evairas    |
| Apartment Rate       | Rate Expires    |
| Date Quoted          | _Quoted by      |
| Notes                |                 |
| 110103               |                 |
|                      |                 |
|                      |                 |





| Apartment Number | _Square Footage |
|------------------|-----------------|
| Apartment Rate   | Rate Expires    |
| Date Quoted      | _Quoted by      |
| Notes            |                 |
|                  |                 |
|                  |                 |





| Apartment Number | _Square Footage |
|------------------|-----------------|
| Apartment Rate   | _ Rate Expires  |
| Date Quoted      | _Quoted by      |
| Notes            |                 |
|                  |                 |
|                  |                 |
|                  |                 |