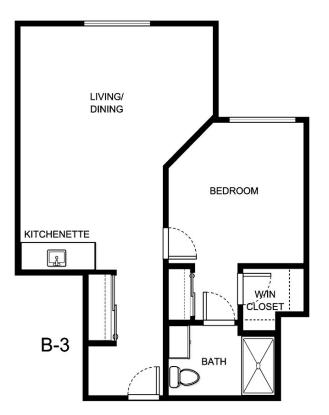

B-1

| Apartment Number | _Square Footage |
|------------------|-----------------|
| Apartment Rate   | _Rate Expires   |
| Date Quoted      | _Quoted by      |
| Notes            |                 |
|                  |                 |
|                  |                 |





| Apartment Number | _Square Footage |
|------------------|-----------------|
| Apartment Rate   | _Rate Expires   |
| Date Quoted      | _Quoted by      |
| Notes            |                 |
|                  |                 |





| Apartment Number | _Square Footage |
|------------------|-----------------|
| Apartment Rate   | _Rate Expires   |
| Date Quoted      | _Quoted by      |
| Notes            |                 |
|                  |                 |





| Apartment Number | _Square Footage |
|------------------|-----------------|
| Apartment Rate   | _Rate Expires   |
| Date Quoted      | _Quoted by      |
| Notes            |                 |
|                  |                 |





| Apartment Number | _Square Footage |
|------------------|-----------------|
| Apartment Rate   | _Rate Expires   |
| Date Quoted      | _Quoted by      |
| Notes            |                 |
|                  |                 |





| Apartment Number | _Square Footage |
|------------------|-----------------|
| A