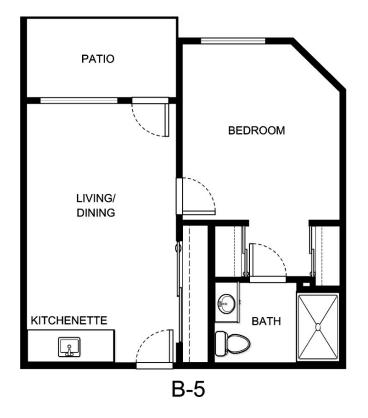

B-1

| Apartment Number | _Square Footage |
|------------------|-----------------|
| Apartment Rate   | _Rate Expires   |
| Date Quoted      | _Quoted by      |
| Notes            |                 |
|                  |                 |
|                  |                 |