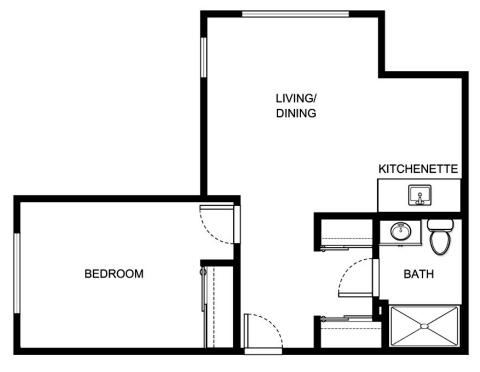

B-14

| Apartment Number | _Square Footage |
|------------------|-----------------|
| Apartment Rate   | _Rate Expires   |
| Date Quoted      | _Quoted by      |
| Notes            |                 |
|                  |                 |