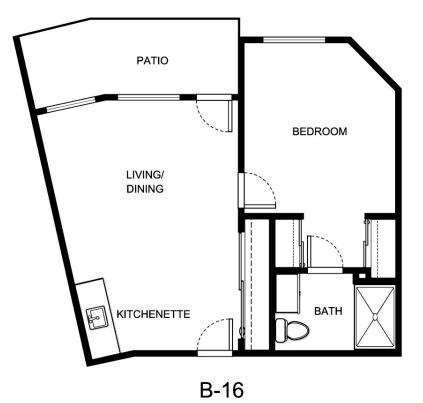

| <del>Ватн</del><br>Baтн<br>B-17 | BEDROOM PATIO  |
|---------------------------------|----------------|
| Apartment Number                | Square Footage |
| Apartment Rate                  | Rate Expires   |
|                                 |                |
| Date Quoted                     | Quoted by      |
| Notes                           |                |
|                                 |                |