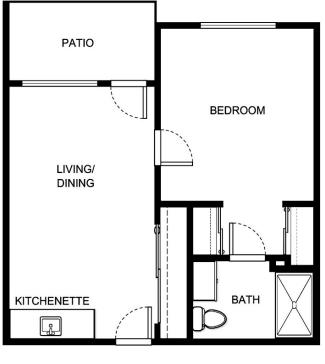

B-1

| Apartment Number | _Square Footage |
|------------------|-----------------|
| Apartment Rate   | _Rate Expires   |
| Date Quoted      | _Quoted by      |
| Notes            |                 |
|                  |                 |
|                  |                 |