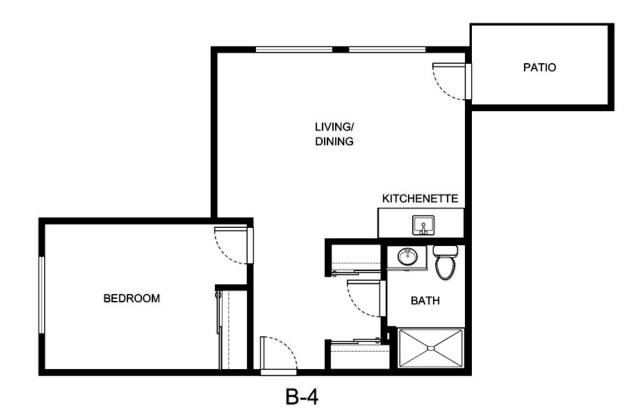

B-1

| Apartment Number | _Square Footage |
|------------------|-----------------|
| Apartment Rate   | _Rate Expires   |
| Date Quoted      | _Quoted by      |
| Notes            |                 |
|                  |                 |
|                  |                 |





| Apartment Number | _Square Footage |
|------------------|-----------------|
| Apartment Rate   | _Rate Expires   |
| Date Quoted      | _Quoted by      |
| Notes            |                 |
|                  |                 |





| Apartment Number | _Square Footage |
|------------------|-----------------|
| Apartment Rate   | _Rate Expires   |
| Date Quoted      | _Quoted by      |
| Notes            |                 |
|                  |                 |





| Apartment Number | _Square Footage |
|------------------|-----------------|
| Apartment Rate   | _Rate Expires   |
| Date Quoted      | _Quoted by      |
| Notes            |                 |
|                  |                 |





| Apartment Number | _Square Footage |
|------------------|-----------------|
| Apartment Rate   | _Rate Expires   |
| Date Quoted      | _Quoted by      |
| Notes            |                 |
|                  |                 |





| Apartment Number | _Square Footage |
|------------------|-----------------|
| Apartment Rate   | _Rate Expires   |
| Date Quoted      | _Quoted by      |
| Notes            |                 |
|                  |                 |





B-7

| Apartment Number | _Square Footage |
|------------------|-----------------