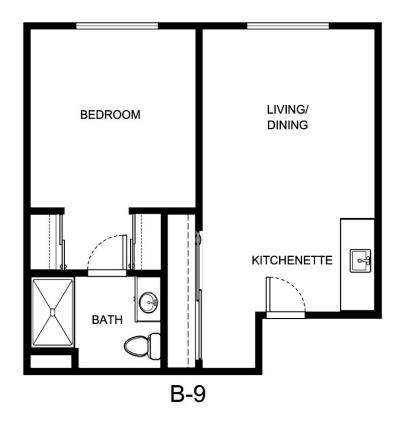

B-7

| Apartment Number | _Square Footage |
|------------------|-----------------|
| Apartment Rate   | _Rate Expires   |
| Date Quoted      | _Quoted by      |
| Notes            |                 |
|                  |                 |