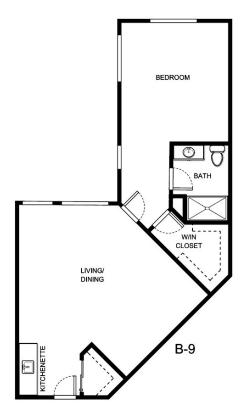

B-5

| Apartment Number | _Square Footage |
|------------------|-----------------|
|                  |                 |
| Apartment Rate   | _Rate Expires   |
|                  |                 |
| Date Quoted      | _Quoted by      |
|                  |                 |
| Notes            |                 |
|                  |                 |
|                  |                 |