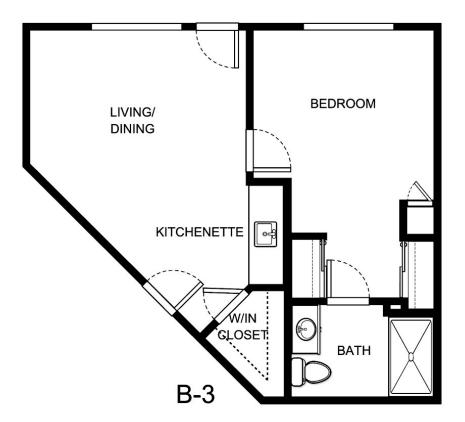

| Apartment Number | _Square Footage |
|------------------|-----------------|
| Apartment Rate   | _Rate Expires   |
| Date Quoted      | _Quoted by      |
| Notes            |                 |
|                  |                 |





| Apartment Number | _Square Footage |
|------------------|-----------------|
| Apartment Rate   | _Rate Expires   |
| Date Quoted      | _Quoted by      |
| Notes            |                 |
|                  |                 |





| Apartment Number | _Square Footage |
|------------------|-----------------|
| Apartment Rate   | _Rate Expires   |
| Date Quoted      | _Quoted by      |
| Notes            |                 |
|                  |                 |





| Apartment Number | _Square Footage |
|------------------|-----------------|
| Apartment Rate   | _Rate Expires   |
| Date Quoted      | _Quoted by      |
| Notes            |                 |
|                  |                 |





B-5

| Apartment Number | _Square Footage |
|------------------|-----------------|
|                  |                 |
| Apartment Rate   | _Rate Expires   |
|                  |                 |
| Date Quoted      | _Quoted by      |
|                  |                 |
| Notes            |                 |
|