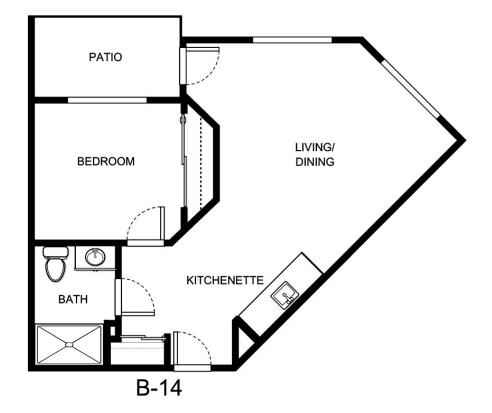

|
| Notes            |                 |
|                  |                 |





| Apartment Number | _Square Footage |
|------------------|-----------------|
| Apartment Rate   | _Rate Expires   |
| Date Quoted      | _Quoted by      |
| Notes            |                 |
|                  |                 |





| Apartment Number | _Square Footage |
|------------------|-----------------|
| Apartment Rate   | _Rate Expires   |
| Date Quoted      | _Quoted by      |
| Notes            |                 |
|                  |                 |





| Apartment Number | _Square Footage |
|------------------|-----------------|
| Apartment Rate   | _Rate Expires   |
| Date Quoted      | _Quoted by      |
| Notes            |                 |
|                  |                 |





| Apartment Number | Square Footage |
|------------------|----------------|
| Apartment Rate   | Rate Expires   |
| Date Quoted      | Quoted by      |
| Notes            |                |
|                  |                |