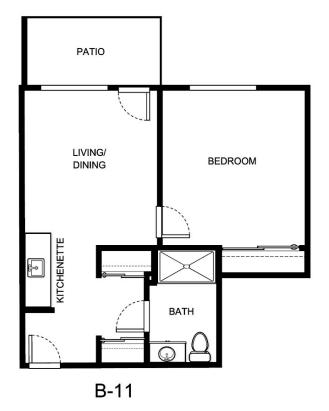

B-5

| Apartment Number | _Square Footage |
|------------------|-----------------|
|                  |                 |
| Apartment Rate   | _Rate Expires   |
|                  |                 |
| Date Quoted      | _Quoted by      |
|                  |                 |
| Notes            |                 |
|                  |                 |
|                  |                 |