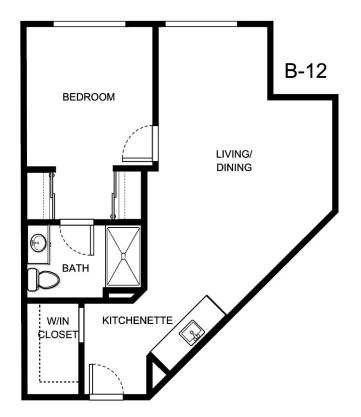

B-5

| Apartment Number | _Square Footage |
|------------------|-----------------|
|                  |                 |
| Apartment Rate   | _Rate Expires   |
|                  |                 |
| Date Quoted      | _Quoted by      |
|                  |                 |
| Notes            |                 |
|                  |                 |
|                  |                 |