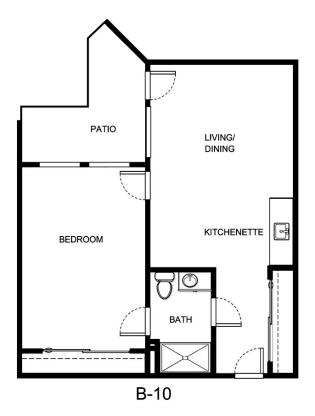

B-5

| Apartment Number | _Square Footage |
|------------------|-----------------|
|                  |                 |
| Apartment Rate   | _Rate Expires   |
|                  |                 |
| Date Quoted      | _Quoted by      |
|                  |                 |
| Notes            |                 |
|                  |                 |
|                  |                 |