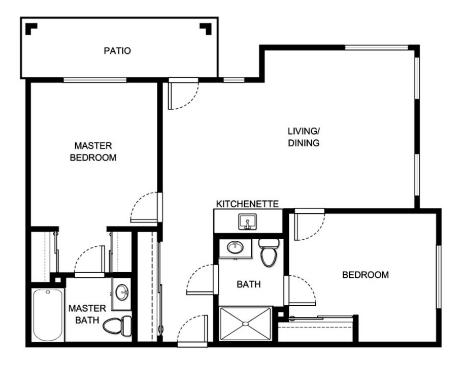

C-1

| Apartment Number | _Square Footage |
|------------------|-----------------|
|                  |                 |
| Apartment Rate   | _Rate Expires   |
| Date Quoted      | _Quoted by      |
|                  |                 |
| Notes            |                 |
|                  |                 |
|                  |                 |