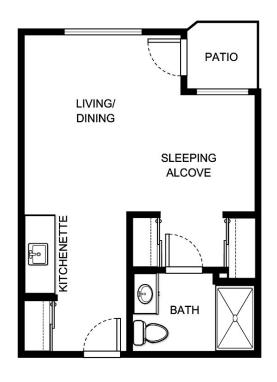

A-3

| Apartment Number | _Square Footage |
|------------------|-----------------|
| Apartment Rate   | _Rate Expires   |
| Date Quoted      | _Quoted by      |
| Notes            |                 |
|                  |                 |