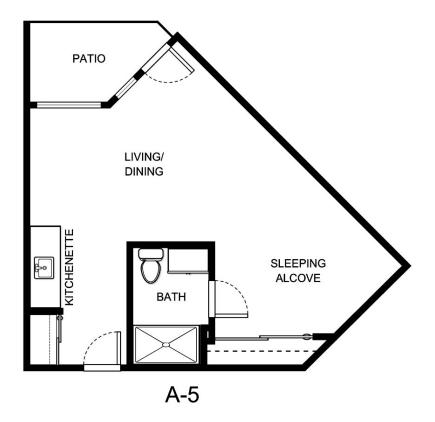

otes            |                 |
|                  |                 |





| Apartment Number | _Square Footage |
|------------------|-----------------|
| Apartment Rate   | _Rate Expires   |
| Date Quoted      | _Quoted by      |
| Notes            |                 |
|                  |                 |





A-3

| Apartment Number | _Square Footage |
|------------------|-----------------|
| Apartment Rate   | _Rate Expires   |
| Date Quoted      | _Quoted by      |
| Notes            |                 |
|                  |                 |





| Apartment Number | _Square Footage |
|------------------|-----------------|
| Apartment Rate   | _Rate Expires   |
| Date Quoted      | _Quoted by      |
| Notes            |                 |
|                  |                 |





| Apartment Number | Square Footage |
|------------------|----------------|
| Apartment Rate   | Rate Expires   |
| Date Quoted      | Quoted by      |
| Notes            |                |
|                  |                |





| Apartment Number | _Square Footage |
|------------------|-----------------|
| Apartment Rate   | _Rate Expires   |
| Date Quoted      | _Quoted by      |
| Notes            |                 |
|                  |                 |





| Apartment Number | _Square Footage |
|------------------|-----------------|
| Apartment Rate   | _Rate Expires   |
| Date Quoted      | _Quoted by      |
| Notes            |                 |
|                  |                 |





| Apartment Number | _Square Footage |
|------------------|-----------------|
| Apartme