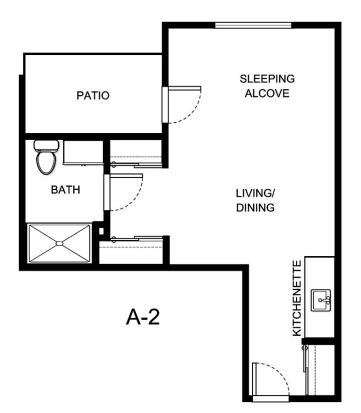

| Apartment Number | _Square Footage |
|------------------|-----------------|
| Apartment Rate   | _Rate Expires   |
| Date Quoted      | _Quoted by      |
| Notes            |                 |
|                  |                 |





| Apartment Number | _Square Footage |
|------------------|-----------------|
| Apartment Rate   | _Rate Expires   |
| Date Quoted      | _Quoted by      |
| Notes            |                 |
|                  |                 |





A-3

| Apartment Number | _Square Footage |
|------------------|-----------------|
| Apartment Rate   | _Rate Expires   |
| Date Quoted      | _Quoted by      |
| Notes            |                 |
|                  |                 |





| Apartment Number | _Square Footage |
|------------------|-----------------|
| Apartment Rate   | _Rate Expires   |
| Date Quoted      | _Quoted by      |
| Notes            |                 |
|                  |                 |





| Apartment Number | Square Footage |
|------------------|----------------|