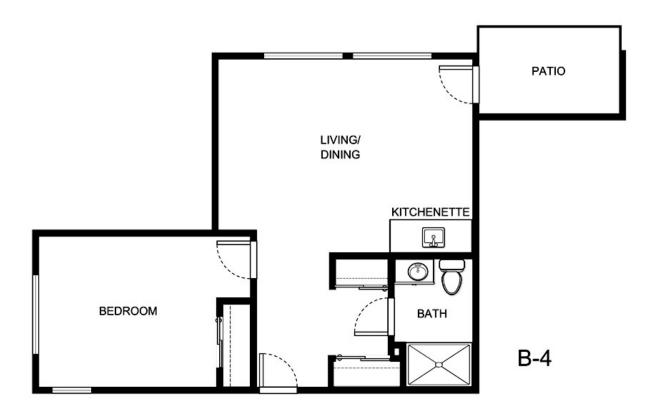

|
| Apartment Rate   | _ Rate Expires   |
|                  | ·                |
| Date Quoted      | _Quoted by       |
|                  |                  |
| Notes            |                  |
|                  |                  |
|                  |                  |
|                  |                  |
|                  |                  |





| Apartment Number | _Square Footage |
|------------------|-----------------|
| •                | ,               |
| Apartment Rate   | _Rate Expires   |
|                  |                 |
| Date Quoted      | _Quoted by      |
|                  |                 |
| Notes            |                 |
|                  |                 |
|                  |                 |
|                  |                 |





| Apartment Number | _Square Footage |
|------------------|-----------------|
| Apartment Rate   | Rate Expires    |
| Date Quoted      | _Quoted by      |
| Notes            |                 |
|                  |                 |
|                  |                 |





| Apartment Number | _Square Footage |
|------------------|-----------------|
| •                | ,               |
| Apartment Rate   | _Rate Expires   |
|                  |                 |
| Date Quoted      | _Quoted by      |
|                  |                 |
| Notes            |                 |
|                  |                 |
|                  |                 |
|                  |                 |





| Apartment Number | _Square Footage |
|------------------|-----------------|
| •