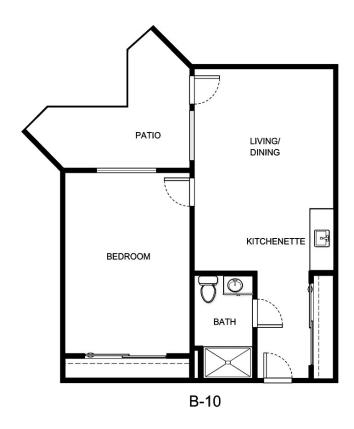

| Apartment Number | _ Square Footage |
|------------------|------------------|
| ·                |                  |
| Apartment Rate   | _ Rate Expires   |
|                  | ·                |
| Date Quoted      | _Quoted by       |
|                  |                  |
| Notes            |                  |
|                  |                  |
|                  |                  |
|                  |                  |
|                  |                  |