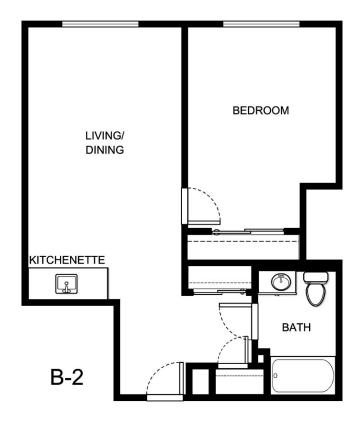

| Apartment Number | _Square Footage |
|------------------|-----------------|
| Apartment Rate   | Rate Expires    |
| •                | ·               |
| Date Quoted      | _Quoted by      |
| Notes            |                 |
|                  |                 |
|                  |                 |





| Apartment Number | _ Square Footage |
|------------------|------------------|
| ·                |                  |
| Apartment Rate   | _ Rate Expires   |
|                  | ·                |
| Date Quoted      | _Quoted by       |
|                  |                  |
| Notes            |                  |
|                  |                  |
|                  |                  |
|                  |                  |
|                  |                  |





| Apartment Number | _Square Footage |
|------------------|-----------------|
| •                | ,               |
| Apartment Rate   | _Rate Expires   |
|                  |                 |
| Date Quoted      | _Quoted by      |
|                  |                 |
| Notes            |                 |
|