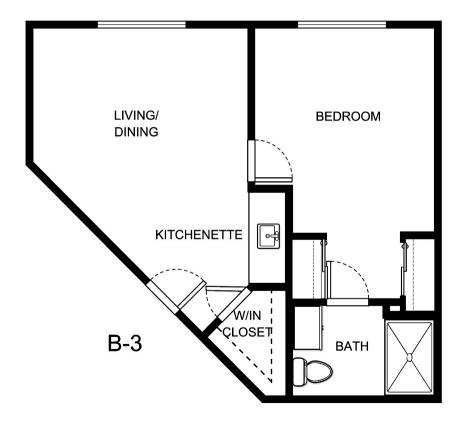

| Apartment Number | _Square Footage |
|------------------|-----------------|
| Apartment Rate   | Rate Expires    |
| •                | ·               |
| Date Quoted      | _Quoted by      |
| Notes            |                 |
|                  |                 |
|                  |                 |





| Apartment Number | _ Square Footage |
|------------------|------------------|
| ·                |                  |
| Apartment Rate   | _ Rate Expires   |
|                  | ·                |
| Date Quoted      | _Quoted by       |
|                  |                  |
| Notes            |                  |
|                  |                  |
|                  |                  |
|                  |                  |
|                  |                  |





| Apartment Number | _Square Footage |
|------------------|-----------------|
| •                | ,               |
| Apartment Rate   | _Rate Expires   |
|                  |                 |
| Date Quoted      | _Quoted by      |
|                  |                 |
| Notes            |                 |
|                  |                 |
|                  |                 |
|                  |                 |





| Apartment Number | _Square Footage |
|------------------|-----------------|
| Apartment Rate   | Rate Expires    |
| Date Quoted      | _Quoted by      |
| Notes            |                 |
|                  |                 |
|                  |                 |





| Apartment Number | _Square Footage |
|------------------|-----------------|
| •