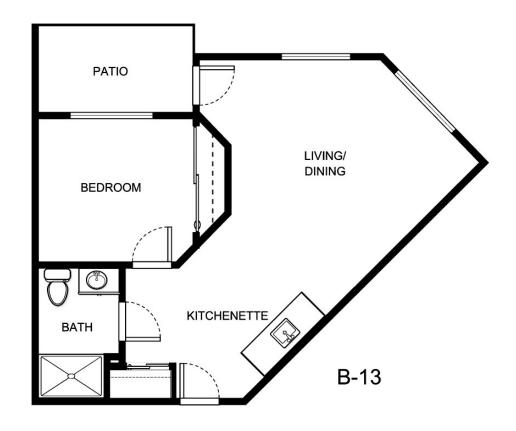

by      |
| Notes            |                 |
|                  |                 |
|                  |                 |





| Apartment Number     | _Square Footage |
|----------------------|-----------------|
| A recenting out Date | Data Evairas    |
| Apartment Rate       | Rate Expires    |
| Date Quoted          | _Quoted by      |
| Notes                |                 |
| 110103               |                 |
|                      |                 |
|                      |                 |





| Apartment Number | _Square Footage |
|------------------|-----------------|
| Apartment Rate   | Rate Expires    |
| Date Quoted      | _Quoted by      |
| Notes            |                 |
|                  |                 |
|                  |                 |





| Apartment Number     | _Square Footage |
|----------------------|-----------------|
| A recenting out Date | Data Evairas    |
| Apartment Rate       | Rate Expires    |
| Date Quoted          | _Quoted by      |
| Notes                |                 |
| 110103               |                 |
|                      |                 |
|                      |                 |