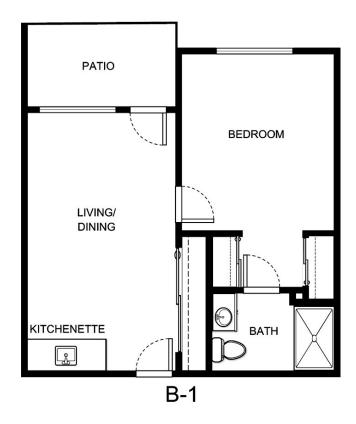

| Apartment Number | _Square Footage |
|------------------|-----------------|
| Apartment Rate   | Rate Expires    |
| •                | ·               |
| Date Quoted      | _Quoted by      |
| Notes            |                 |
|                  |                 |
|                  |                 |





| Apartment Number | _ Square Footage |
|------------------|------------------|
| ·                |                  |
| Apartment Rate   | _ Rate Expires   |
|                  | ·                |
| Date Quoted      | _Quoted by       |
|                  |                  |
| Notes            |                  |
|                  |                  |
|                  |                  |
|                  |                  |
|                  |                  |