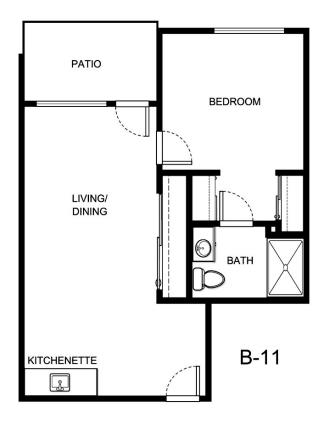

| Apartment Number | _Square Footage |
|------------------|-----------------|
| •                | ,               |
| Apartment Rate   | _Rate Expires   |
|                  |                 |
| Date Quoted      | _Quoted by      |
|                  |                 |
| Notes            |                 |
|                  |                 |
|                  |                 |
|                  |                 |